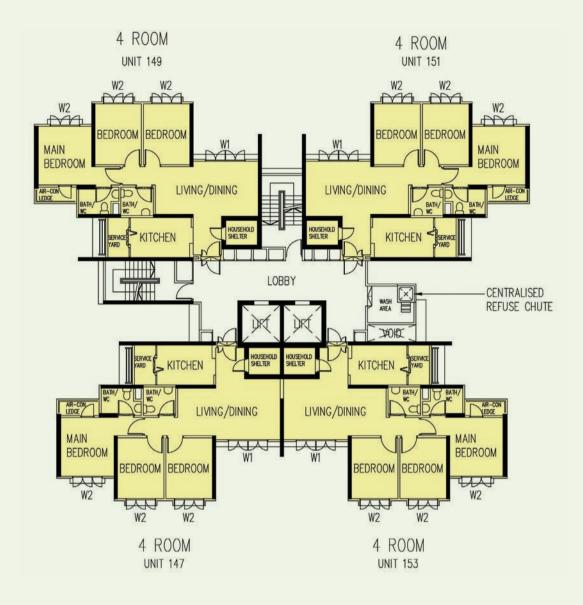

#### 3RD TO 31ST STOREY FLOOR PLAN BLOCK 633B

Unless otherwise indicated all windows will be standard height windows.

SCALE 0 2 4 6 8 10 METRES

#### 3RD TO 31ST STOREY FLOOR PLAN BLOCK 633C

SCALE 0 2 4 6 8 10 METRES