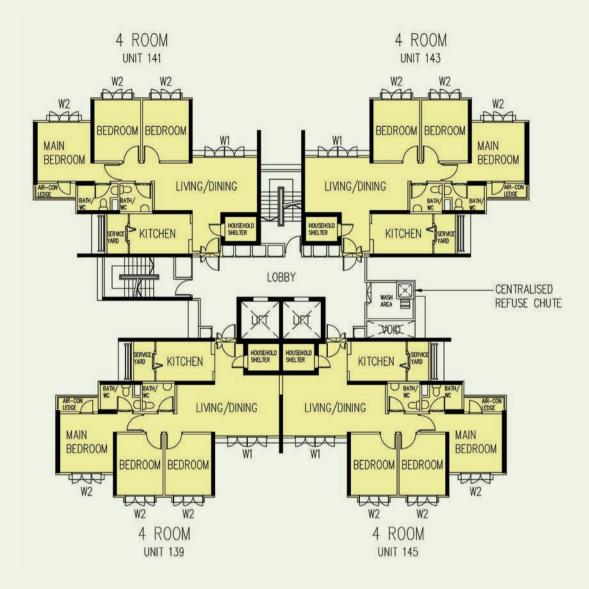

#### 3RD TO 25TH STOREY FLOOR PLAN BLOCK 633A

Unless otherwise indicated all windows will be standard height windows.

SCALE 0 2 4 6 8 10 METRES