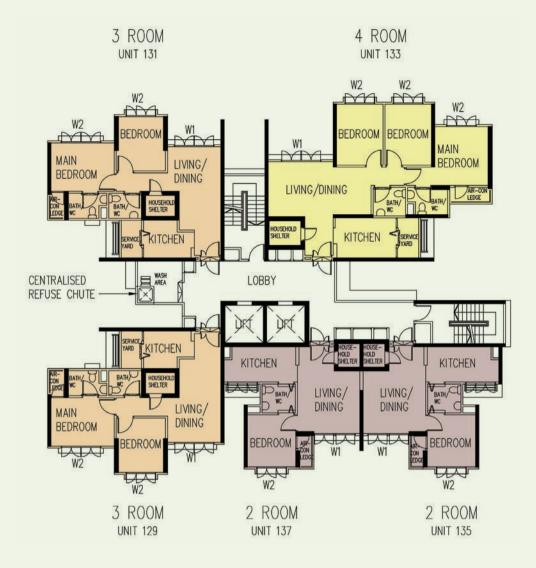

#### 3RD TO 25TH STOREY FLOOR PLAN BLOCK 633A

Unless otherwise indicated all windows will be standard height windows.

SCALE 0 2 4 6 8 10 METRES