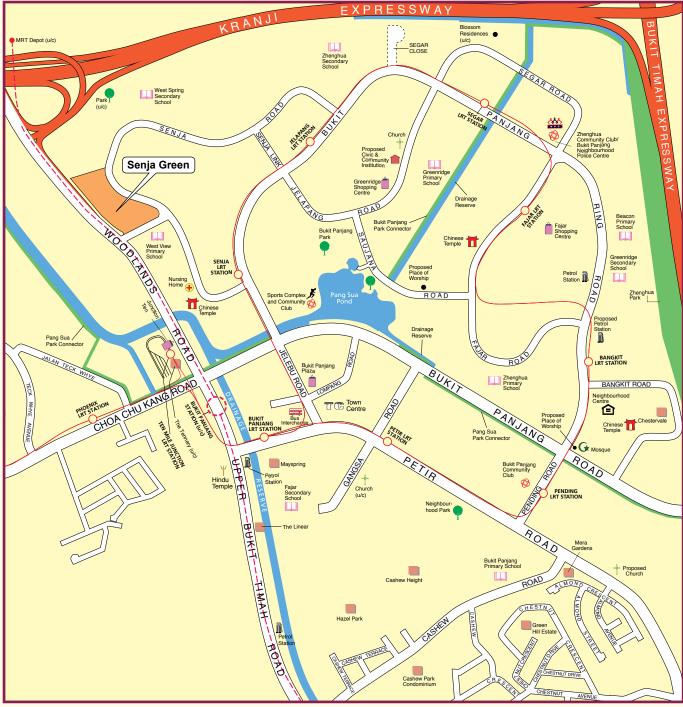

# **BUKIT PANJANG Town Map**

#### LEGEND:

Contract with Standard Flats

- -O- LRT Line & Station

(u/c) Under Construction ==== Future Road

Notes: All proposed developments are subject to change and planning approval. Proposed Civic & Community Institution includes examples like Association, Home for the Aged, Community Centre/Club, etc., subject to change and planning approval. Proposed Place of Worship includes examples like Church, Mosque, Chinese Temple, Hindu Temple, etc., subject to change and planning approval.

The information contained herein is subject to change at any time without notice and cannot form part of an offer or contract. The proposed facilities and their locations as shown are only estimates. The proposed facilities may include other ancillary uses allowed under URA's prevailing Development Control guidelines. For example, places of worship may also include columbarium as an ancillary use, while community centres may also include childcare centres. The implementation of the facilities is subject to review by the Government or competent authorities. While reasonable care has been taken in providing this information, HDB shall not be responsible in any way for any damage or loss suffered by any person whether directly or indirectly as a result of reliance on the said information or as a result of any error or omission therein.