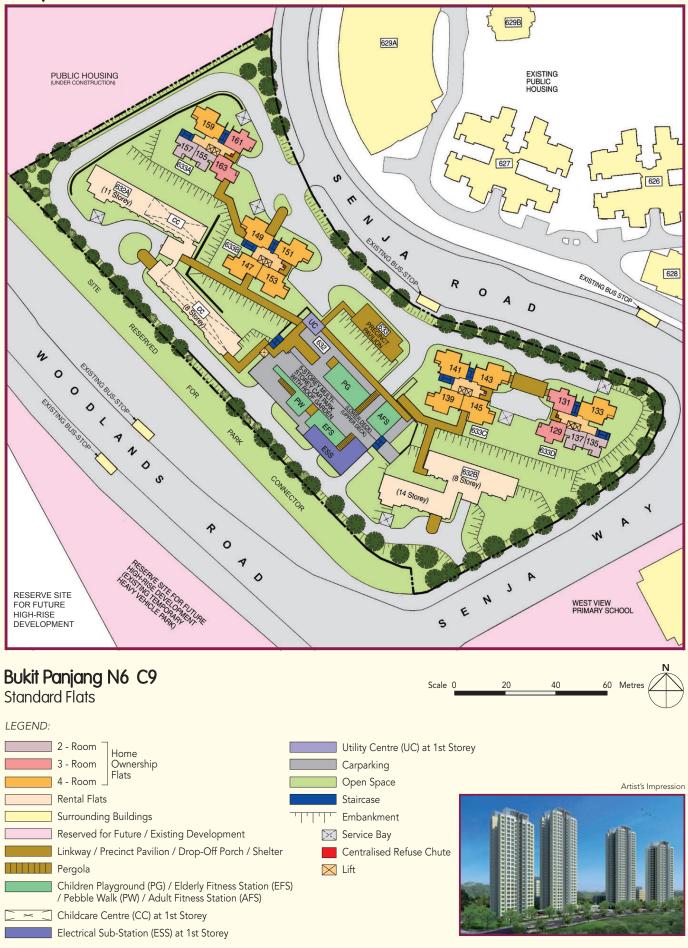

#### 3RD TO 25TH STOREY FLOOR PLAN BLOCK 633A

Unless otherwise indicated all windows will be standard height windows.

SCALE 0 2 4 6 8 10 METRES

The Floor Areas are scaled Strata Areas.

BP N6 C9