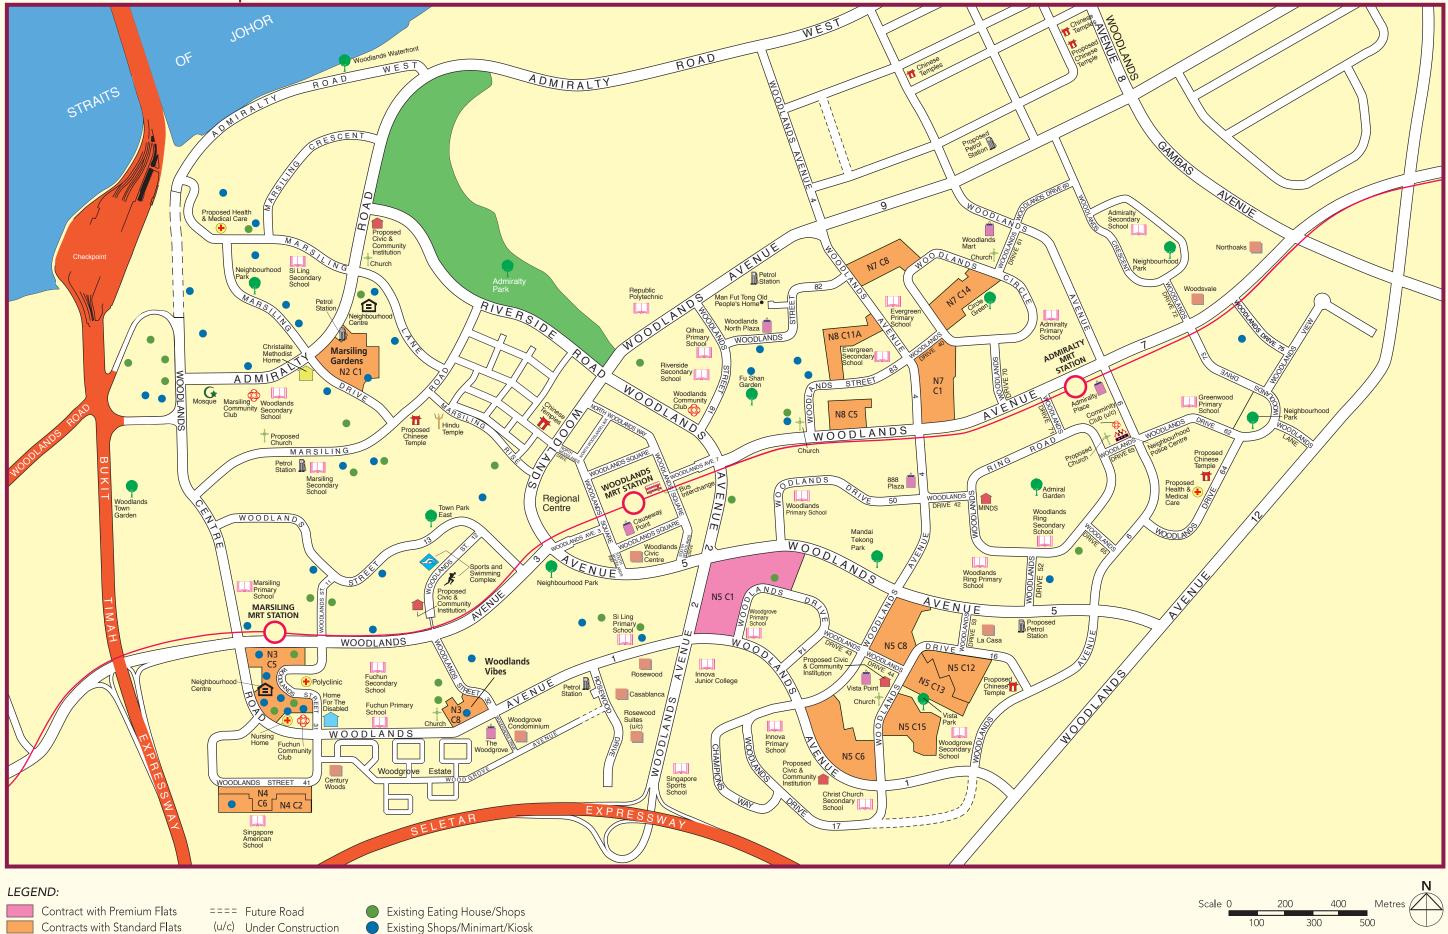

## WOODLANDS Town Map

-O- MRT Line & Station

(u/c) Under Construction

Existing Shops/Minimart/Kiosk

## Notes:

All proposed developments are subject to change and planning approval. Proposed Civic & Community Institution includes examples like Community Centre/Club, Association, Home for the Aged, etc., subject to change and planning approval. Proposed Health & Medical Care (eg. Nursing Home), subject to change and planning approval.

The information contained herein is subject to change at any time without notice and cannot form part of an offer or contract. The proposed facilities and their locations as shown are only estimates. The proposed facilities may include other ancillary uses allowed under URA's prevailing Development Control guidelines. For example, places of worship may also include columbarium as an ancillary use, while community centres may also include childcare centres. The implementation of the facilities is subject to review by the Government or competent authorities. While reasonable care has been taken in providing this information, HDB shall not be responsible in any way for any damage or loss suffered by any person whether directly or indirectly as a result of reliance on the said information or as a result of any error or omission therein.