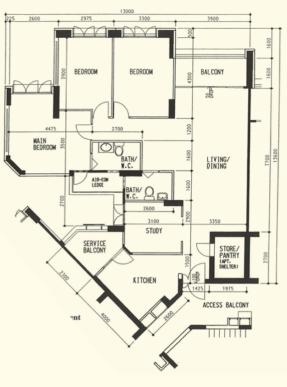

**5 - Room** WL N5 C6 Block 541, #11-49\*\*

**4 - Room** WL N5 C8 Block 551, #05-52\*\*

**4 - Room** WL N5 C13 Block 579, #05-598\*\*

Executive Apartment WL N5 C15 Block 585, #03-86\*\*

**5 - Room** WL N7 C1 Block 703, #05-84\*\*