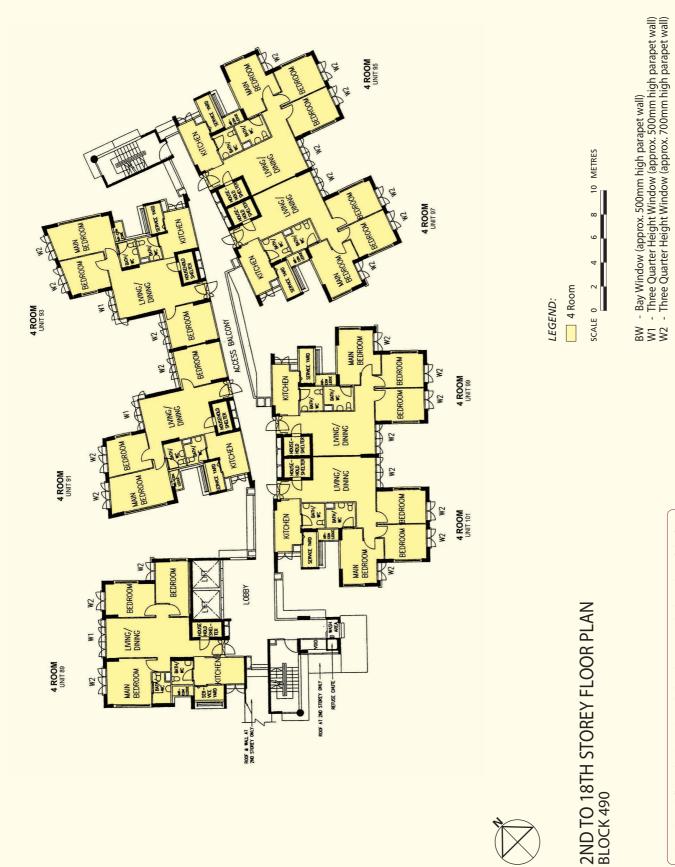

Unless otherwise indicated all windows will be standard height windows.

The coloured floor plan is not intended to demarcate the boundary of the flat.

4

Unless otherwise indicated all windows will be standard height windows.

The coloured floor plan is not intended to demarcate the boundary of the flat.