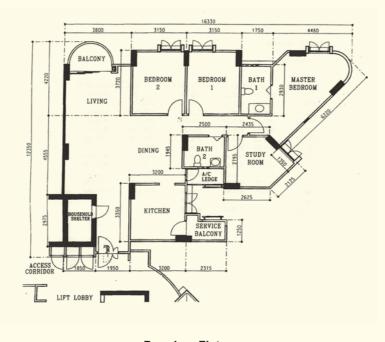

The Floor Areas are scaled Strata Areas.

**4 - Room** SB N3 C15 Block 334, #01-449\*\* Premium Flat Executive Sun Trellis SB N3 C17 Block 339A, #06-17\*\*

Premium Flat Executive Sun Trellis SB N3 C17 Block 341B, #06-39\*\*