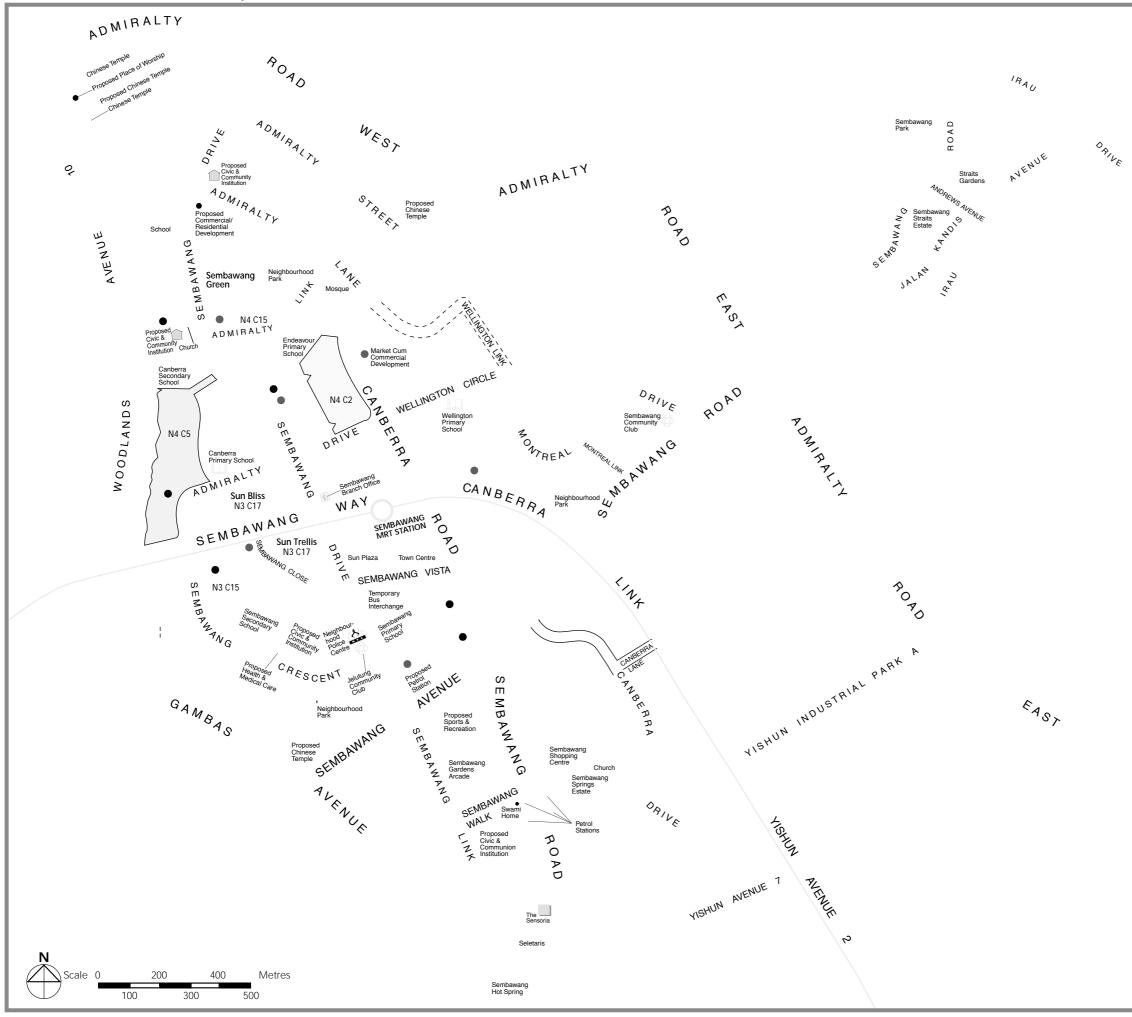

## SEMBAWANG Town Map

#### LEGEND:

Contracts with Premium Flats Contracts with Standard Flats

MRT Line & Station ==== Future Road

Existing Eating Establishment/Minimart/Shops Existing Shops/Minimart

**Notes:** All proposed developments are subject to change and planning approval.

Proposed Civic & Community Institution includes examples like Community Centre/Club, Association, Home for the Aged, etc., subject to change and planning approval.

Proposed Place of Worship includes examples like Church, Mosque, Chinese Temple, Hindu Temple, etc., subject to change and planning approval.

Proposed Health & Medical Care (eg. Nursing Home), subject to change and planning approval.

The information contained herein is subject to change at any time without notice and cannot form part of an offer or contract. The proposed facilities and their locations as shown are only estimates. The proposed facilities may include other ancillary uses allowed under URAs prevailing Development Control allowed under UKAS prevaiining Development Control guidelines. For example, places of worship may also include columbarium as an ancillary use, while community centres may also include childcare centres. The implementation of the facilities is subject to review by the Government or competent authorities. While reasonable care has been taken in providing this information. UBR shell not be reporting in any this information, HDB shall not be responsible in any way for any damage or loss suffered by any person whether directly or indirectly as a result of reliance on the said information or as a result of any error or omission therein.