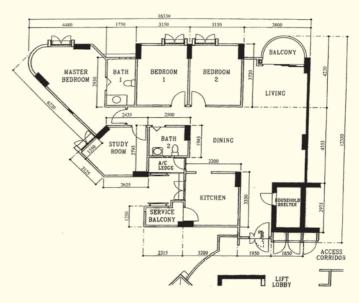

Unless otherwise indicated all windows will be standard height windows.

The coloured floor plan is not intended to demarcate the boundary of the flat.

4

Unless otherwise indicated all windows will be standard height windows.

The coloured floor plan is not intended to demarcate the boundary of the flat.