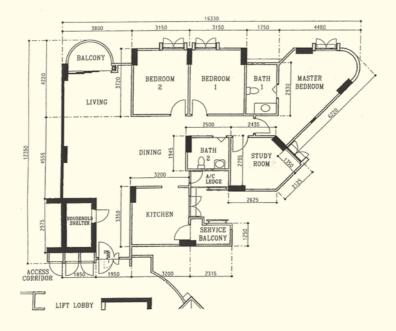

The Floor Areas are scaled Strata Areas.

**4 - Room** SB N3 C15 Block 334, #01-449\*\* Premium Flat Executive Sun Trellis SB N3 C17 Block 339A, #06-17\*\*

Premium Flat Executive Sun Trellis SB N3 C17 Block 341B, #06-39\*\*