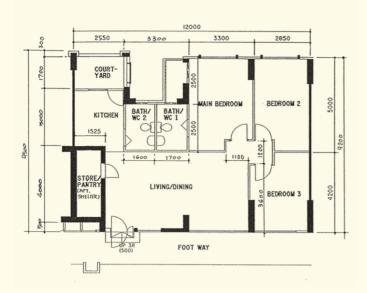

Unless otherwise indicated all windows will be standard height windows.

The coloured floor plan is not intended to demarcate the boundary of the flat.

4

Unless otherwise indicated all windows will be standard height windows.

The coloured floor plan is not intended to demarcate the boundary of the flat.