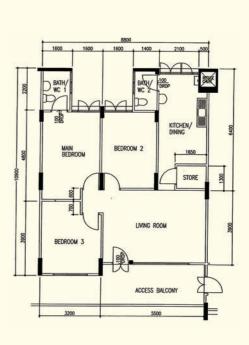

300

**4 - Room** TAP N0 C4 Block 113, #07-660\*\*

**5 - Room** TAP N0 C4 Block 122, #02-424\*\*

**4 - Room** TAP N0 C8 Block 135, #03-54\*\*

**5 - Room** TAP N0 C13 Block 142, #02-94\*\*

**5 - Room** TAP N0 C6 Block 130, #08-250\*\*

**4 - Room** TAP N0 C8 Block 134, #09-180\*\*

**5 - Room** TAP N0 C15 Block 227, #02-56\*\*

**4 - Room** TAP N0 C16 Block 225, #11-60\*\*

<sup>\*\*</sup>This is a Repurchased Flat

Photographs and the revised floor plan (if any) can be viewed at www.hdb.gov.sg/esales