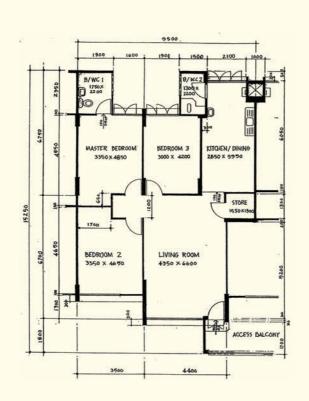

**4 - Room** TAP N2 C4 Block 284, #11-155\*\*

**4 - Room** TAP N3 C16 Block 366, #03-169\*\*

**4 - Room** TAP N4 C2 Block 416, #06-335\*\*

<sup>\*\*</sup>This is a Repurchased Flat
Photographs and the revised floor plan (if any) can be viewed at www.hdb.gov.sg/esales