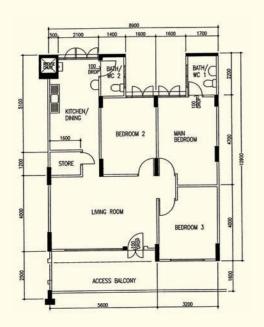

Block 498H, #08-446\*\*

5 - Room Tampines Courtview
TAP N7 C6 Block 727, #03-01\*\*

The plan for this unit is a mirror image of the one shown.

\*\*This is a Repurchased Flat Photographs and the revised floor plan (if any) can be viewed at www.hdb.gov.sg/esales

437

SERVICE BALCONY

436

4 - Room Tampines Palmwalk TAP N8 C5 Block 832, #02-19\*\*

4 - Room Tampines Ville TAP N8 C10 Block 843, #11-144\*\*

**5 - Room Tampines Parkview** TAP N8 C12 Block 864A, #04-454\*\*