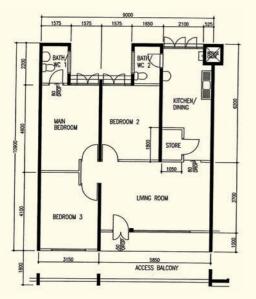

300

**4 - Room** TAP N0 C4 Block 113, #07-660\*\*

**5 - Room** TAP N0 C4 Block 122, #02-424\*\*

**4 - Room** TAP N0 C8 Block 135, #03-54\*\*

**5 - Room** TAP N0 C13 Block 142, #02-94\*\*

**5 - Room** TAP N0 C6 Block 130, #08-250\*\*

**4 - Room** TAP N0 C8 Block 134, #09-180\*\*

**5 - Room** TAP N0 C15 Block 227, #02-56\*\*

**4 - Room** TAP N0 C16 Block 225, #11-60\*\*

<sup>\*\*</sup>This is a Repurchased Flat

Photographs and the revised floor plan (if any) can be viewed at www.hdb.gov.sg/esales