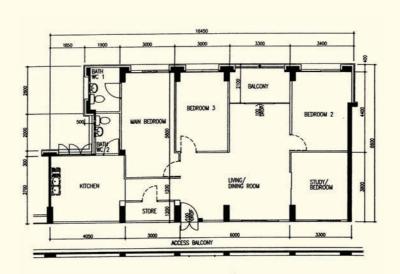

Block 498H, #08-446\*\*

5 - Room Tampines Courtview
TAP N7 C6 Block 727, #03-01\*\*

The plan for this unit is a mirror image of the one shown.

\*\*This is a Repurchased Flat Photographs and the revised floor plan (if any) can be viewed at www.hdb.gov.sg/esales

437

SERVICE BALCONY

436

4 - Room Tampines Palmwalk TAP N8 C5 Block 832, #02-19\*\*

4 - Room Tampines Ville TAP N8 C10 Block 843, #11-144\*\*

**5 - Room Tampines Parkview** TAP N8 C12 Block 864A, #04-454\*\*