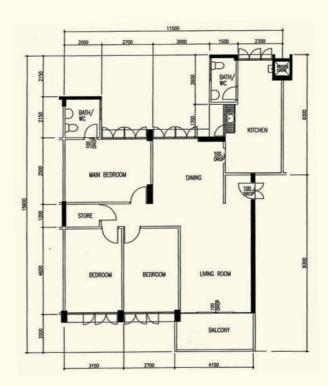

**4 - Room** TAP N2 C4 Block 284, #11-155\*\*

**4 - Room** TAP N3 C16 Block 366, #03-169\*\*

**4 - Room** TAP N4 C2 Block 416, #06-335\*\*

<sup>\*\*</sup>This is a Repurchased Flat
Photographs and the revised floor plan (if any) can be viewed at www.hdb.gov.sg/esales