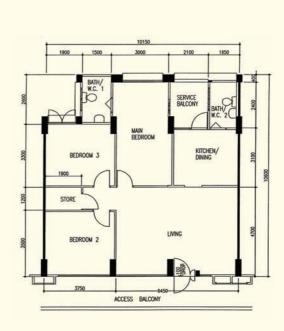

**5 - Room** TAP N4 C19 Block 491G, #07-268\*\*

**4 - Room** TAP N4 C21 Block 489C, #10-177\*\*

**4 - Room** TAP N4 C14 Block 458, #03-306\*\*

Executive Apartment TAP N4 C16 Block 495F, #02-364\*\*

**Premium Flat** Executive TAP N4 C25

Block 498H, #08-446\*\*

5 - Room Tampines Courtview
TAP N7 C6 Block 727, #03-01\*\*

The plan for this unit is a mirror image of the one shown.

\*\*This is a Repurchased Flat Photographs and the revised floor plan (if any) can be viewed at www.hdb.gov.sg/esales