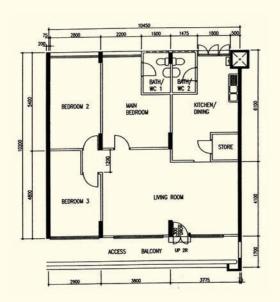

**4 - Room** TAP N0 C8 Block 134, #09-180\*\*

**5 - Room** TAP N0 C15 Block 227, #02-56\*\*

**4 - Room** TAP N0 C16 Block 225, #11-60\*\*

<sup>\*\*</sup>This is a Repurchased Flat

Photographs and the revised floor plan (if any) can be viewed at www.hdb.gov.sg/esales