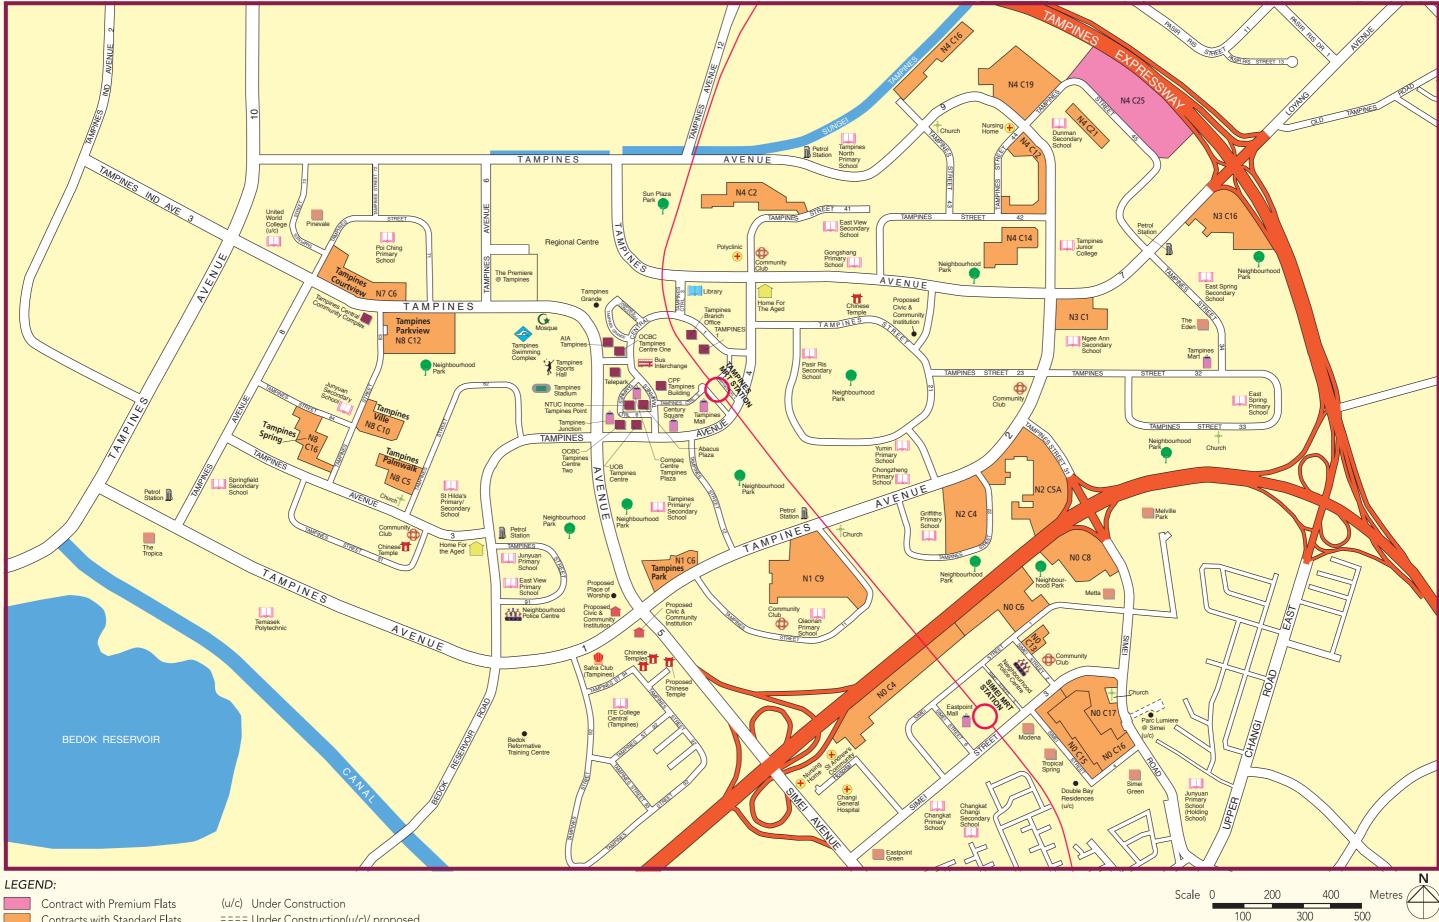

## **TAMPINES Town Map**

Contracts with Standard Flats

==== Under Construction(u/c)/ proposed MRT Line & Station

-0-

Notes:
All proposed developments are subject to change and planning approval.
Proposed Civic & Community Institution includes examples like Association, Home for the Aged, etc., subject to change and planning approval.
Proposed Place of Worship includes examples like Church, Mosque, Chinese Temple, Hindu Temple, etc., subject to change and planning approval.

The information contained herein is subject to change at any time without notice and cannot form part of an offer or contract. The proposed facilities and their locations as shown are only estimates. The proposed facilities may include other ancillary uses allowed under URA's prevailing Development Control guidelines. For example, places of worship may also include columbarium as an ancillary use, while community centres may also include childcare centres. The internation of the facilities is subject to review by the Government or competent authorities. While reasonable care has been taken in providing this information, HDB shall not be responsible in any way for any damage or loss suffered by any person whether directly or indirectly as a result of reliance on the said information or as a result of any error or omission therein.