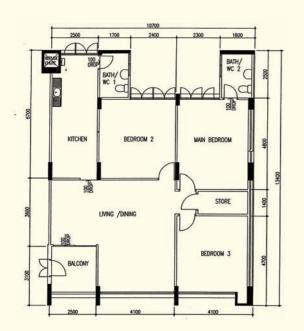

**4 - Room** TAP N0 C17 Block 232, #08-148\*\*

4 - Room Tampines Park TAP N1 C6 Block 140, #04-452\*\*

**5 - Room** TAP N2 C5A Block 289, #04-448\*\*

**5 - Room** TAP N3 C1 Block 393, #02-257\*\*

**5 - Room** TAP N1 C9 Block 106, #09-331\*\*

**4 - Room** TAP N2 C4 Block 284, #11-155\*\*

**4 - Room** TAP N3 C16 Block 366, #03-169\*\*

**4 - Room** TAP N4 C2 Block 416, #06-335\*\*

<sup>\*\*</sup>This is a Repurchased Flat
Photographs and the revised floor plan (if any) can be viewed at www.hdb.gov.sg/esales