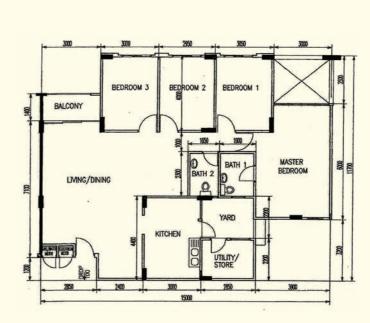

**4 - Room** TAP N2 C4 Block 284, #11-155\*\*

**4 - Room** TAP N3 C16 Block 366, #03-169\*\*

**4 - Room** TAP N4 C2 Block 416, #06-335\*\*

<sup>\*\*</sup>This is a Repurchased Flat
Photographs and the revised floor plan (if any) can be viewed at www.hdb.gov.sg/esales