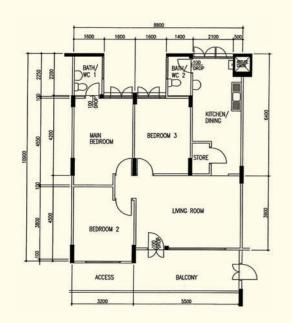

**4 - Room** TAP N0 C8 Block 134, #09-180\*\*

**5 - Room** TAP N0 C15 Block 227, #02-56\*\*

**4 - Room** TAP N0 C16 Block 225, #11-60\*\*

<sup>\*\*</sup>This is a Repurchased Flat

Photographs and the revised floor plan (if any) can be viewed at www.hdb.gov.sg/esales