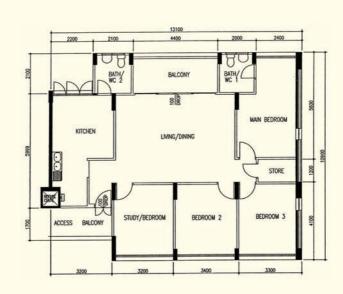

**4 - Room** TAP N2 C4 Block 284, #11-155\*\*

**4 - Room** TAP N3 C16 Block 366, #03-169\*\*

**4 - Room** TAP N4 C2 Block 416, #06-335\*\*

<sup>\*\*</sup>This is a Repurchased Flat
Photographs and the revised floor plan (if any) can be viewed at www.hdb.gov.sg/esales