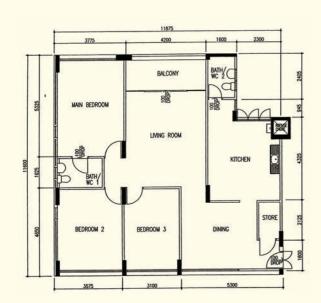

**4 - Room** TAP N0 C8 Block 134, #09-180\*\*

**5 - Room** TAP N0 C15 Block 227, #02-56\*\*

**4 - Room** TAP N0 C16 Block 225, #11-60\*\*

<sup>\*\*</sup>This is a Repurchased Flat

Photographs and the revised floor plan (if any) can be viewed at www.hdb.gov.sg/esales