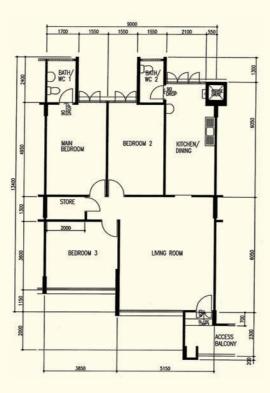

Block 498H, #08-446\*\*

5 - Room Tampines Courtview
TAP N7 C6 Block 727, #03-01\*\*

The plan for this unit is a mirror image of the one shown.

\*\*This is a Repurchased Flat Photographs and the revised floor plan (if any) can be viewed at www.hdb.gov.sg/esales

437

SERVICE BALCONY

436

4 - Room Tampines Palmwalk TAP N8 C5 Block 832, #02-19\*\*

4 - Room Tampines Ville TAP N8 C10 Block 843, #11-144\*\*

**5 - Room Tampines Parkview** TAP N8 C12 Block 864A, #04-454\*\*