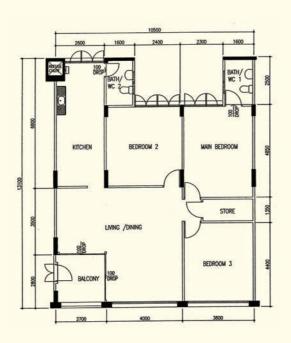

437

SERVICE BALCONY

436

4 - Room Tampines Palmwalk TAP N8 C5 Block 832, #02-19\*\*

4 - Room Tampines Ville TAP N8 C10 Block 843, #11-144\*\*

**5 - Room Tampines Parkview** TAP N8 C12 Block 864A, #04-454\*\*

4 - Room Tampines Spring TAP N8 C16 Block 885, #07-07\*\*

Page 439 is a Blank Page.

<sup>\*\*</sup>This is a Repurchased Flat Photographs and the revised floor plan (if any) can be viewed at www.hdb.gov.sg/esales