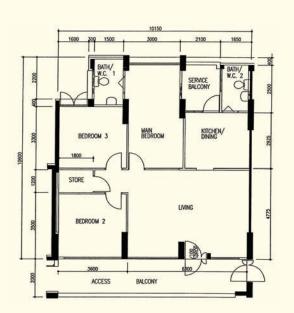

**4 - Room** CCK N1 C9 Block 150, #03-41\*\*

Premium Flat 4 - Room CCK N4 C11 Block 459, #02-61\*\*

**4 - Room** CCK N4 C3A Block 443, #04-347\*\*

134 Page 135 is a Blank Page.

<sup>\*\*</sup>This is a Repurchased Flat
Photographs and the revised floor plan (if any) can be viewed at www.hdb.gov.sg/esales