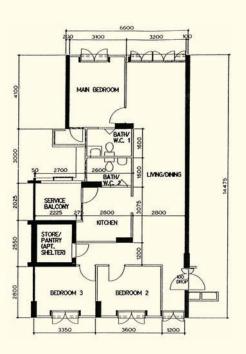

**4 - Room** CCK N1 C9 Block 150, #03-41\*\*

Premium Flat 4 - Room CCK N4 C11 Block 459, #02-61\*\*

**4 - Room** CCK N4 C3A Block 443, #04-347\*\*

134 Page 135 is a Blank Page.

<sup>\*\*</sup>This is a Repurchased Flat
Photographs and the revised floor plan (if any) can be viewed at www.hdb.gov.sg/esales