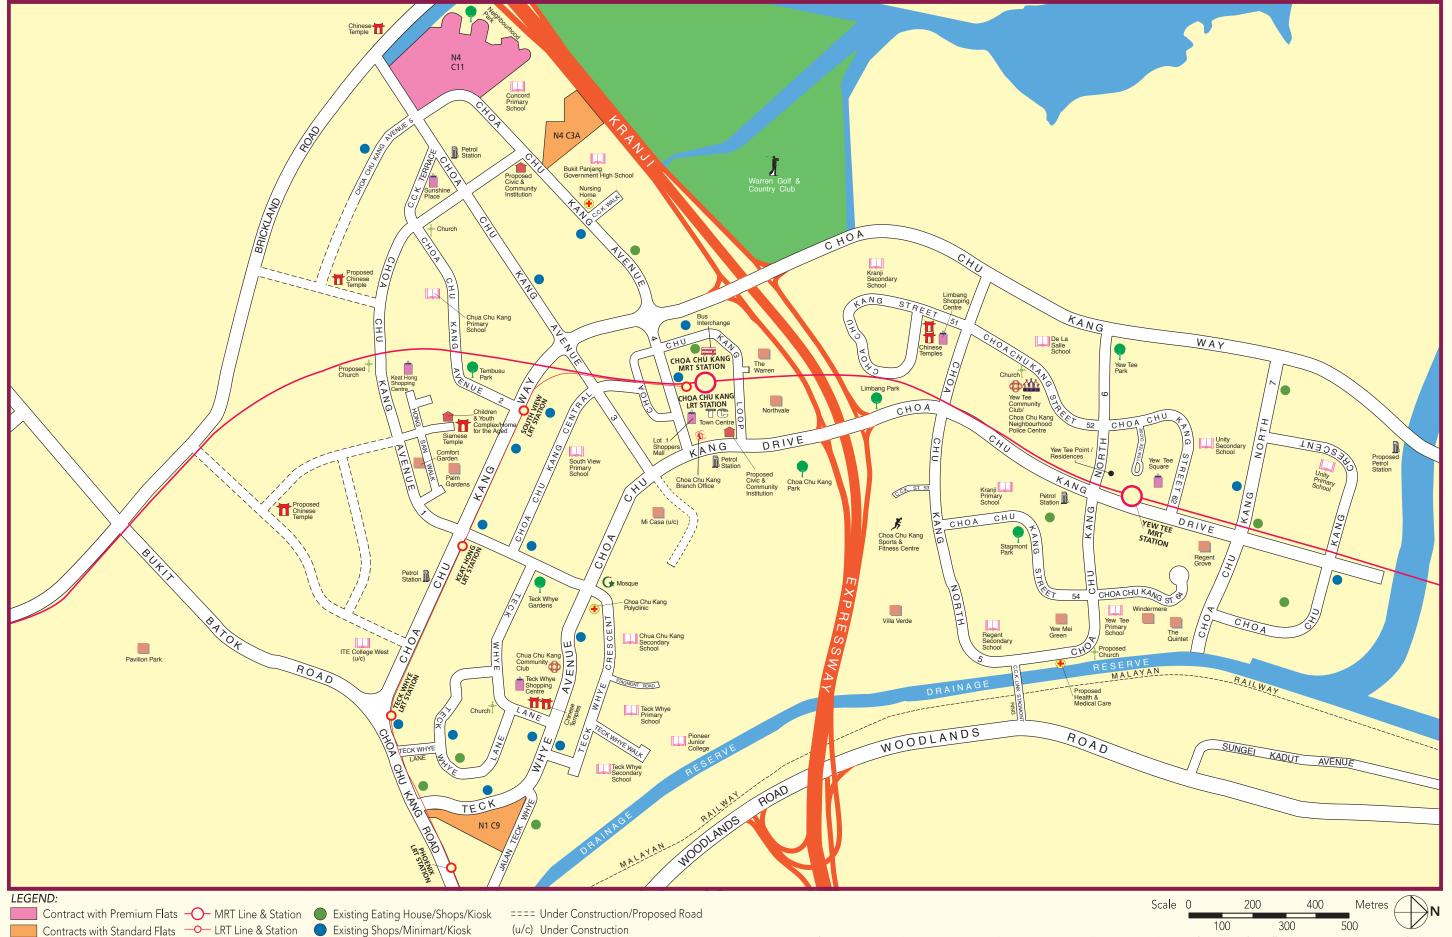

## CHOA CHU KANG Town Map

Notes:
All proposed developments are subject to change and planning approval.
Proposed Civic & Community Institution includes examples like Community Centre/Club, Association, Home for the Aged, etc., subject to change and planning approval.
Proposed Health & Medical Care (eg. Nursing Home), subject to change and planning approval.

The information contained herein is subject to change at any time without notice and cannot form part of an offer or contract. The proposed facilities and their locations as shown are only estimates. The proposed facilities may include other ancillary uses allowed under URA's prevailing Development Control guidelines. For example, places of worship may also include columbarium as an ancillary use, while community centres may also include childcare centres. The implementation of the facilities is subject to review by the Government or competent authorities. While reasonable care has been taken in providing this information, HDB shall not be responsible in any way for any damage or loss suffered by any person whether directly or indirectly as a result of reliance on the said information or as a result of any error or omission therein.