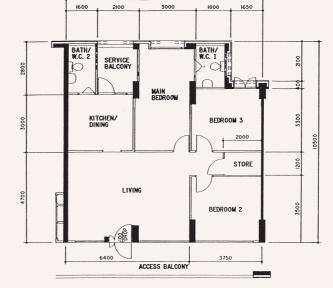

3000

3300

3350

3450

**5 - Room** WL N6 C13 Block 610, #11-437\*\*

\*\*This is a Repurchased Flat Photographs and the revised floor pla

\*\*This is a Repurchased Flat Photographs and the revised floor plan (if any) can be viewed at www.hdb.gov.sg/esales.