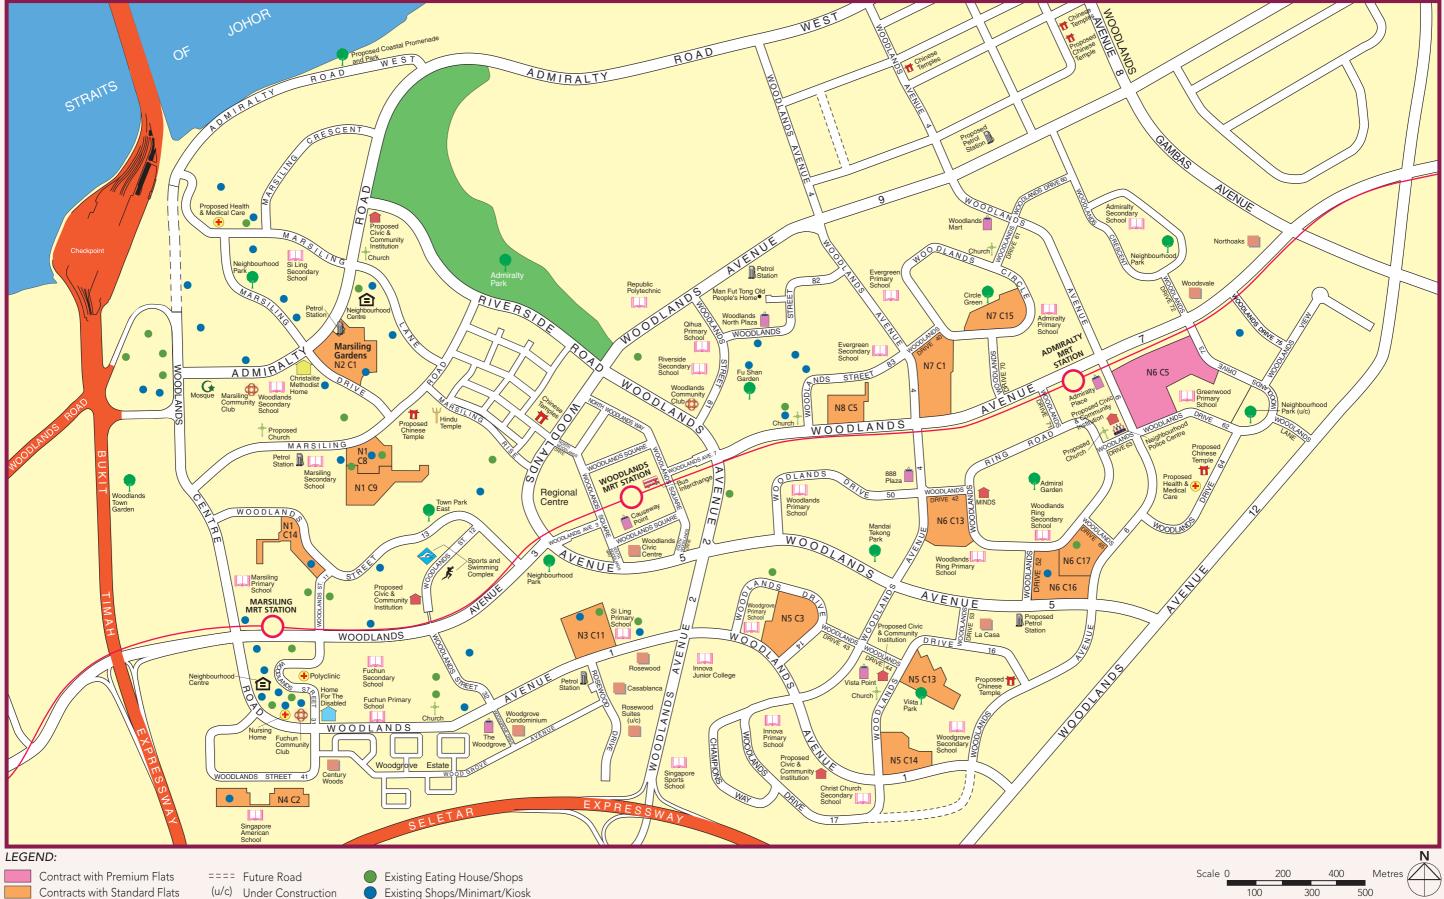

## WOODLANDS Town Map

-O- MRT Line & Station

Notes:

All proposed developments are subject to change and planning approval. Proposed Civic & Community Institution includes examples like Community Centre/Club, Association, Home for the Aged, etc., subject to change and planning approval. Proposed Health & Medical Care (eg. Nursing Home), subject to change and planning approval.

The information contained herein is subject to change at any time without notice and cannot form part of an offer or contract. The proposed facilities and their locations as shown are only estimates. The implementation of the facilities is subject to review by the Government or competent authorities. While reasonable care has been taken in providing this information, HDB shall not be responsible in any way for any damage or loss suffered by any person whether directly or indirectly as a result of reliance on the said information or as a result of any error or omission therein.