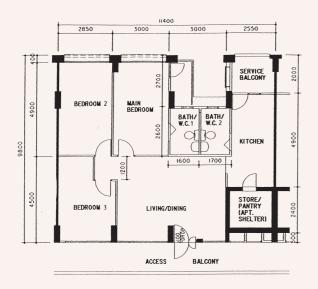

\*\*This is a Repurchased Flat

Photographs and the revised floor plan (if any) can be viewed at www.hdb.gov.sg/esales.

**4 - Room** WL N8 C5 Block 854, #02-78\*\*

Photographs and the revised floor plan (if any) can be viewed at www.hdb.gov.sg/esales.