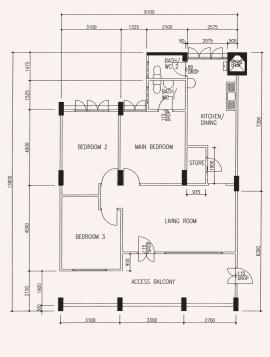

3000

3300

3350

3450

**5 - Room** WL N6 C13 Block 610, #11-437\*\*

\*\*This is a Repurchased Flat Photographs and the revised floor pla

\*\*This is a Repurchased Flat Photographs and the revised floor plan (if any) can be viewed at www.hdb.gov.sg/esales.