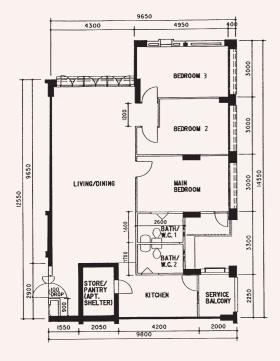

\*\*This is a Repurchased Flat

Photographs and the revised floor plan (if any) can be viewed at www.hdb.gov.sg/esales.

**4 - Room** WL N8 C5 Block 854, #02-78\*\*

Photographs and the revised floor plan (if any) can be viewed at www.hdb.gov.sg/esales.