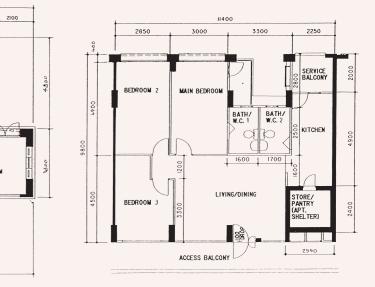

Photographs and the revised floor plan (if any) can be viewed at www.hdb.gov.sg/esales.

**5 - Room** WL N5 C3 Block 504, #09-138\*\*

**Executive** WL N5 C14 Block 586, #03-108\*\*

13500 3850 2900 3750 -DAA BOAN BEDROOM YTYA BALCONY NAIN BEDROOM 50 DROP 1600 2600 / n LIVING/ Dining n BATH/ AIR-CO LEDGE STUDY STORE/ PANTRY (APARTNE) SHELTER1 SERVICE KITCHEN Executive WL N5 C13 Block 581, #04-484 -2000 1575 3600 ACCESS BALCONY 