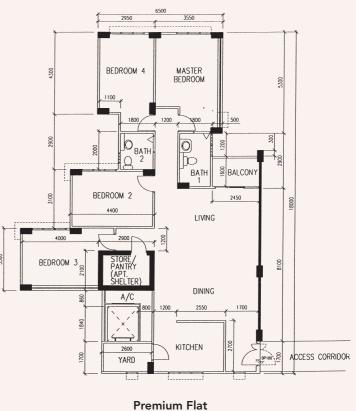

3000

3300

3350

3450

**5 - Room** WL N6 C13 Block 610, #11-437\*\*

\*\*This is a Repurchased Flat Photographs and the revised floor pla

\*\*This is a Repurchased Flat Photographs and the revised floor plan (if any) can be viewed at www.hdb.gov.sg/esales.