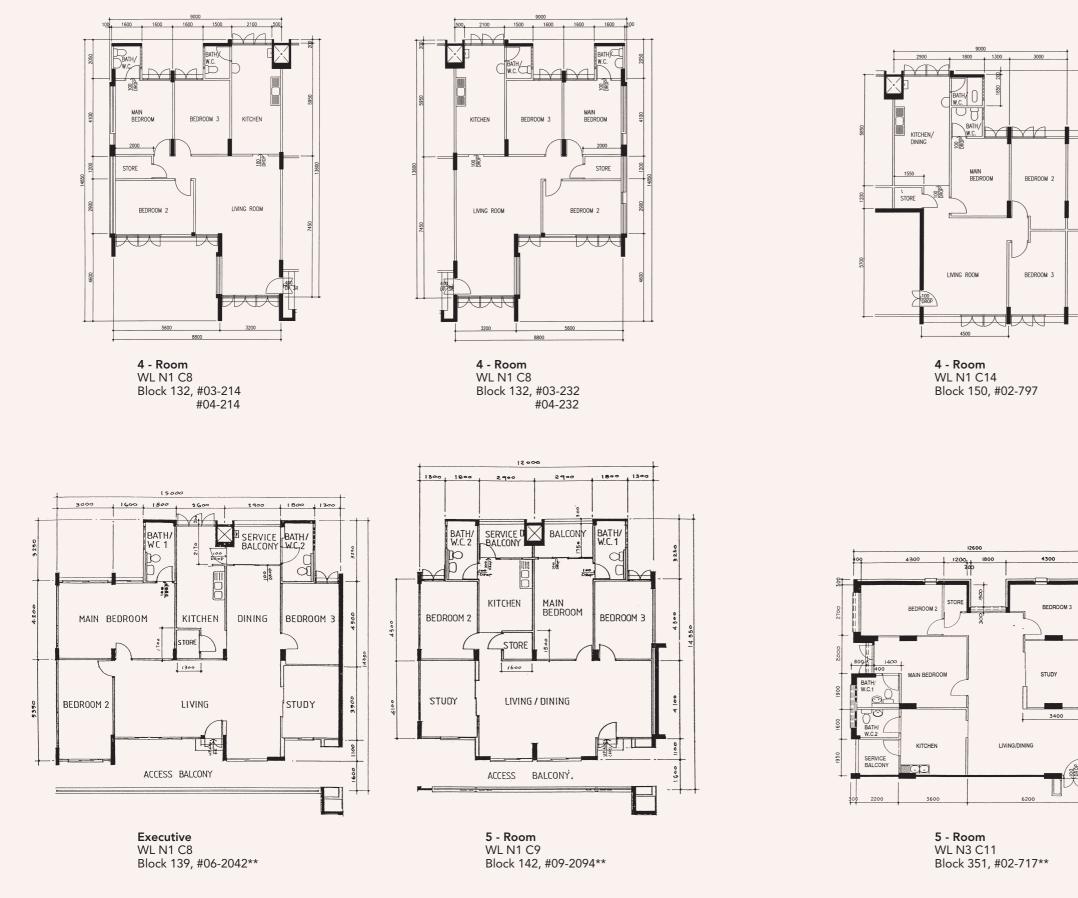

\*\*This is a Repurchased Flat

\*\*This is a Repurchased Flat Photographs and the revised floor plan (if any) can be viewed at www.hdb.gov.sg/esales.

**4 - Room Marsiling Gardens** WL N2 C1 Block 7, #07-54\*\*

Photographs and the revised floor plan (if any) can be viewed at www.hdb.gov.sg/esales.

**5 - Room** WL N5 C3 Block 504, #09-138\*\*

**Executive** WL N5 C14 Block 586, #03-108\*\*

13500 3850 2900 3750 -DAA BOAN BEDROOM YTYA BALCONY NAIN BEDROOM 50 DROP 1600 2600 / n LIVING/ Dining n BATH/ AIR-CO LEDGE STUDY STORE/ PANTRY (APARTNE) SHELTER1 SERVICE KITCHEN Executive WL N5 C13 Block 581, #04-484 -2000 1575 3600 ACCESS BALCONY 

3000

3300

3350

3450

**5 - Room** WL N6 C13 Block 610, #11-437\*\*

\*\*This is a Repurchased Flat Photographs and the revised floor pla

\*\*This is a Repurchased Flat Photographs and the revised floor plan (if any) can be viewed at www.hdb.gov.sg/esales.