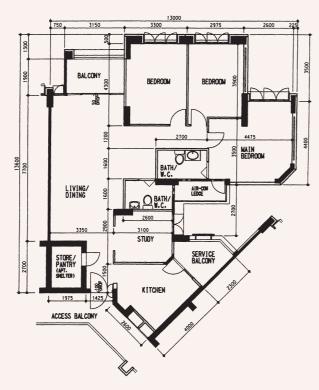

Photographs and the revised floor plan (if any) can be viewed at www.hdb.gov.sg/esales.

**5 - Room** WL N5 C3 Block 504, #09-138\*\*

**Executive** WL N5 C14 Block 586, #03-108\*\*

13500 3850 2900 3750 -DAA BOAN BEDROOM YTYA BALCONY NAIN BEDROOM 50 DROP 1600 2600 / n LIVING/ Dining n BATH/ AIR-CO LEDGE STUDY STORE/ PANTRY (APARTNE) SHELTER1 SERVICE KITCHEN Executive WL N5 C13 Block 581, #04-484 -2000 1575 3600 ACCESS BALCONY 