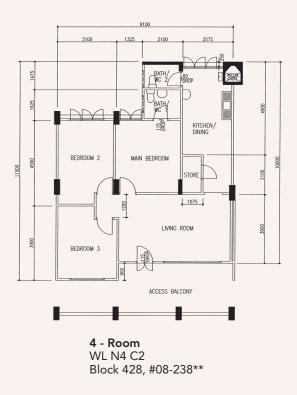

\*\*This is a Repurchased Flat

Photographs and the revised floor plan (if any) can be viewed at www.hdb.gov.sg/esales.

**4 - Room** WL N8 C5 Block 854, #02-78\*\*

Photographs and the revised floor plan (if any) can be viewed at www.hdb.gov.sg/esales.