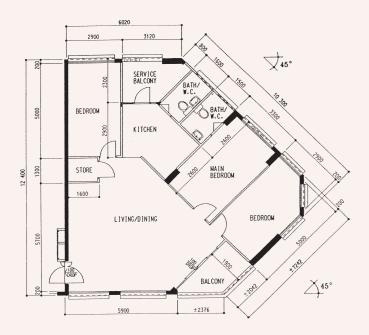

\*\*This is a Repurchased Flat

\*\*This is a Repurchased Flat Photographs and the revised floor plan (if any) can be viewed at www.hdb.gov.sg/esales.

**4 - Room Marsiling Gardens** WL N2 C1 Block 7, #07-54\*\*