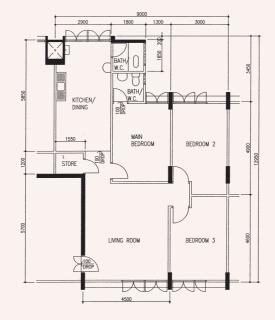

4 - Room TM N4 C22A Block 489B, #08-217\*\*

The plan for this unit is a mirror image of the one shown.

5 - Room Tampines Sunrise TM N7 C3 Block 710, #12-134\*\*

5 - Room Tampines Polyview TM N8 C3A Block 816, #03-255\*\*