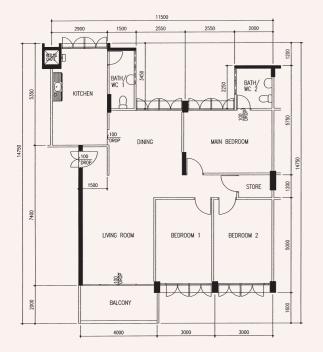

**5 - Room** SGN N1 C2 Block 116, #08-491\*\*

**4 - Room** SGN N1 C4 Block 127, #04-53\*\*

**4 - Room** SGN N5 C9 Block 540, #02-109\*\*

\*\*This is a Repurchased Flat
Photographs and the revised floor plan (if any) can be viewed at www.hdb.gov.sg/esales.