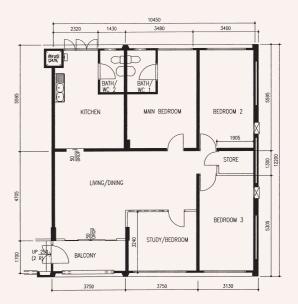

**5 - Room** SGN N1 C2 Block 116, #08-491\*\*

**4 - Room** SGN N1 C4 Block 127, #04-53\*\*

**4 - Room** SGN N5 C9 Block 540, #02-109\*\*

\*\*This is a Repurchased Flat
Photographs and the revised floor plan (if any) can be viewed at www.hdb.gov.sg/esales.