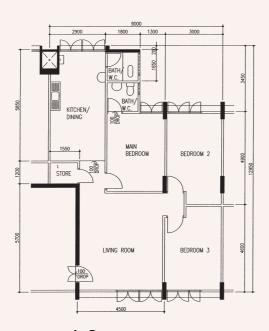

**5 - Room** SGN N1 C2 Block 116, #08-491\*\*

**4 - Room** SGN N1 C4 Block 127, #04-53\*\*

**4 - Room** SGN N5 C9 Block 540, #02-109\*\*

\*\*This is a Repurchased Flat
Photographs and the revised floor plan (if any) can be viewed at www.hdb.gov.sg/esales.