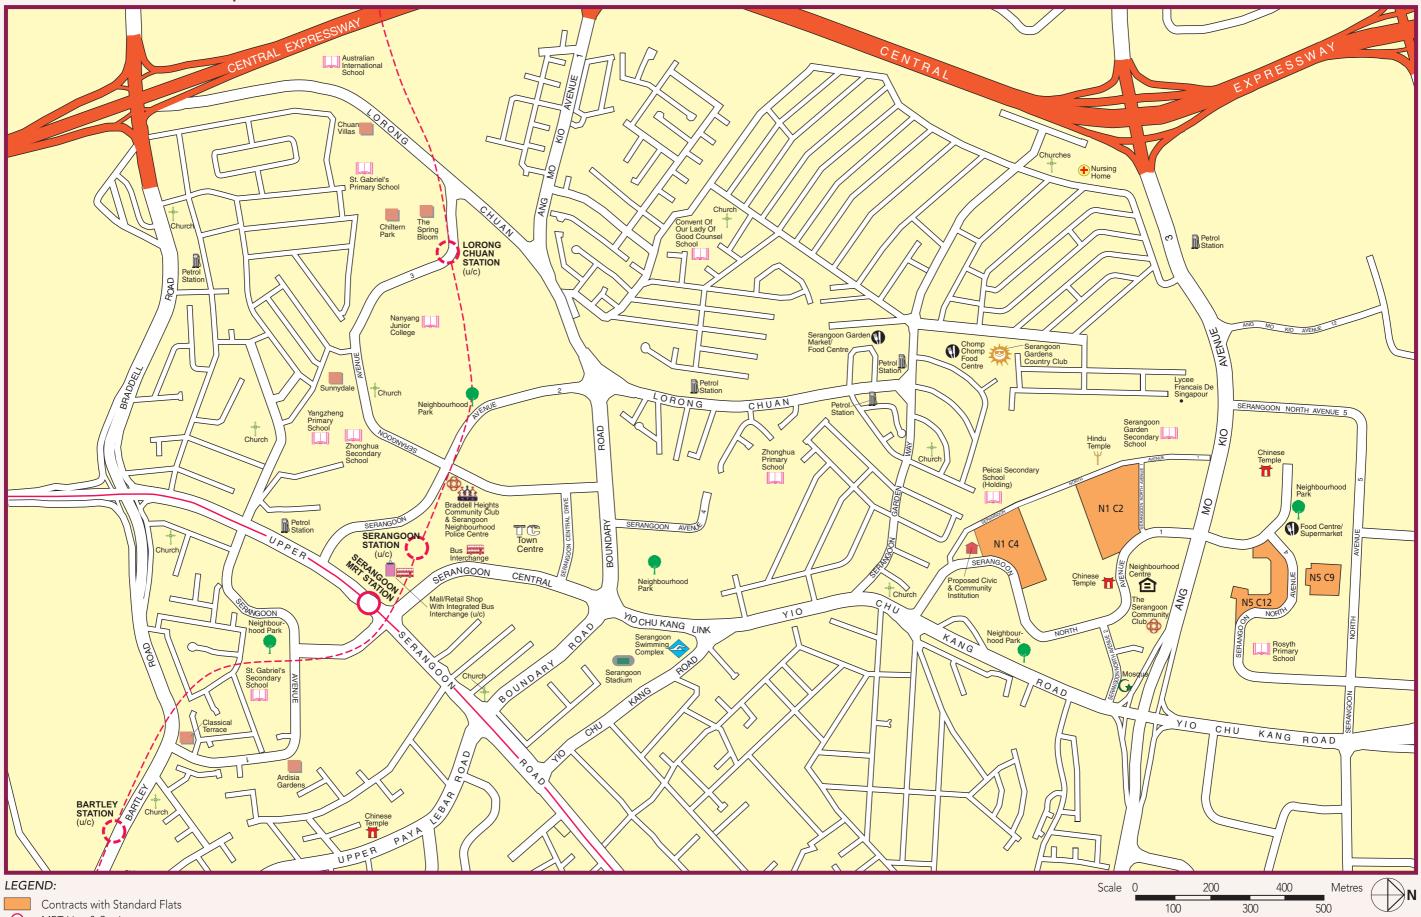

## **SERANGOON Town Map**

-O- MRT Line & Station

--()-- MRT Line & Station (u/c)

(u/c) Under Construction

Proposed Civic & Community Institution includes examples like Community Centre/Club, Association, Home for the Aged, etc. are subject to change and planning approval.

The information contained herein is subject to change at any time without notice and cannot form part of an offer or contract. The proposed facilities and their locations as shown are only estimates. The implementation of the facilities is subject to review by the Government or competent authorities. While reasonable care has been taken in providing this information, HDB shall not be responsible in any way for any damage or loss suffered by any person whether directly or indirectly as a result of reliance on the said information or as a result of any error or omission therein.