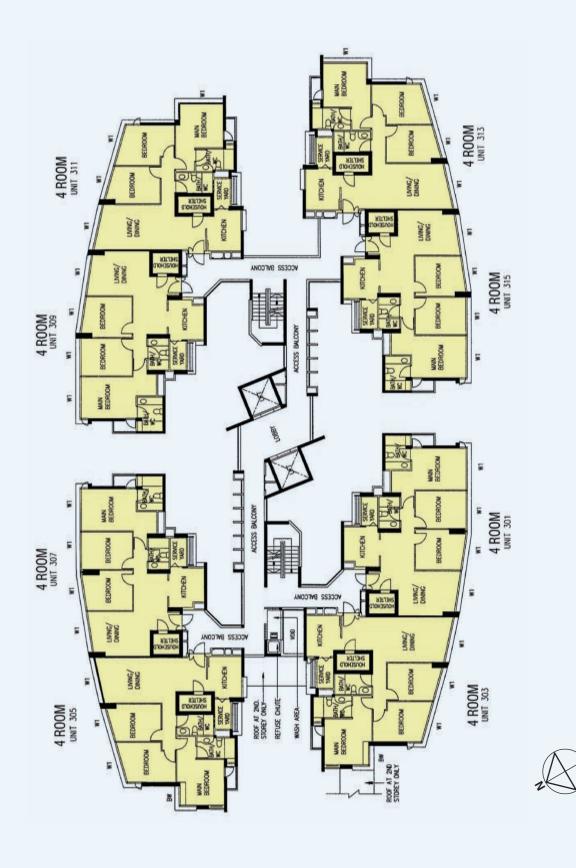

Window Legend:
W1 - Three Quarter Height Window (approx. 700mm high parapet wall)

Unless otherwise indicated all windows will be standard height windows.

### Additional Features: • Bedroom

- Bedroom : Decorative Semi-Solid Timber Doors (Type D9)
   Bathrooms/WC : Laminated Semi-Solid Timber Doors (Type D9a)
   Ceramic Tiles to Bathrooms/WC/ Kitchen Floor
   Ceramic Tiles with Tile Skirting to Service Yard Floor
   Ceramic Tiles to Household Shelter Floor
   Concealed Electrical Wiring & Water Supply Pipes