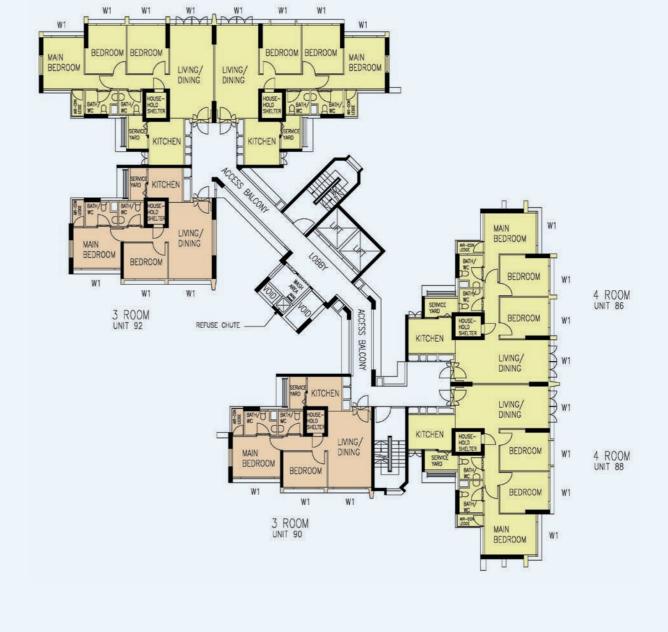

### 4TH, 8TH,12TH & 16TH STOREY FLOOR PLAN BLOCK 209A

### Additional Features: • Bedroom

- Bedroom : Decorative Semi-Solid Timber Doors (Type D9)
   Bathrooms/WC : Laminated Semi-Solid Timber Doors (Type D9a)
   Ceramic Tiles to Bathrooms/WC/ Kitchen Floor
   Ceramic Tiles with Tile Skirting to Service Yard Floor
   Ceramic Tiles to Household Shelter Floor
   Concealed Electrical Wiring & Water Supply Pipes

The coloured floor plan is not intended to demarcate the boundary of the flat.

SK N2 C3A

W1 - Three Quarter Height Window (approx. 700mm high parapet wall)

Unless otherwise indicated all windows will be standard height windows.