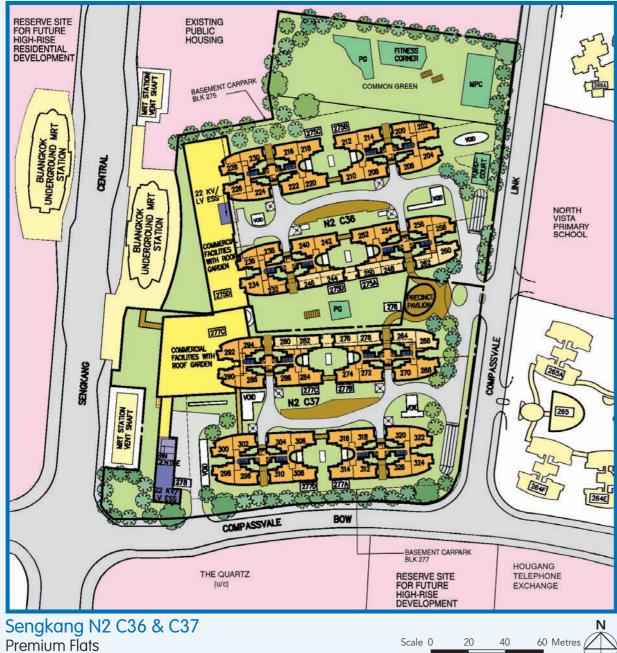

### LEGEND:

Residential Units

Surrounding Buildings

Single Storey / Precinct Pavilion / Linkway / Shelter / Drop-Off Porch / Pergola

Reserved for / Existing Development

Playground / Hardcourt / Fitness Corner / Multi-Purpose Court

Social Communal Facilities at 1st Storey Single Storey Commercial Facilities

Electrical Substation

Bin Centre

Open Space

Staircase

Centralised Refuse Chute (CRC)

∠ Lift

(u/c) Under Construction

The information contained herein is subject to change at any time without notice and cannot form part of an offer or contract. The proposed facilities and their locations as shown are only estimates. The implementation of the facilities is subject to review by the Government or competent authorities. While reasonable care has been taken in providing this information, HDB shall not be responsible in any way for any damage or loss suffered by any person whether directly or indirectly as a result of reliance on the said information or as a result of any error or omission therein.