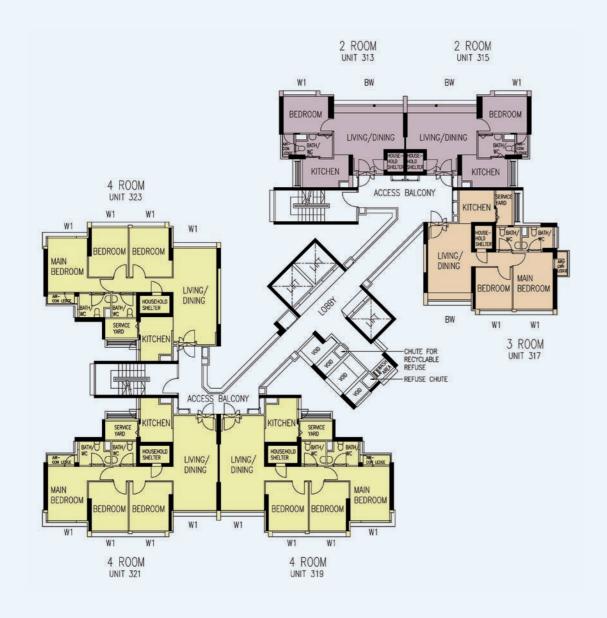

Window Legend:
W1 - Three Quarter Height Window (approx. 700mm high parapet wall)

Unless otherwise indicated all windows will be standard height windows.