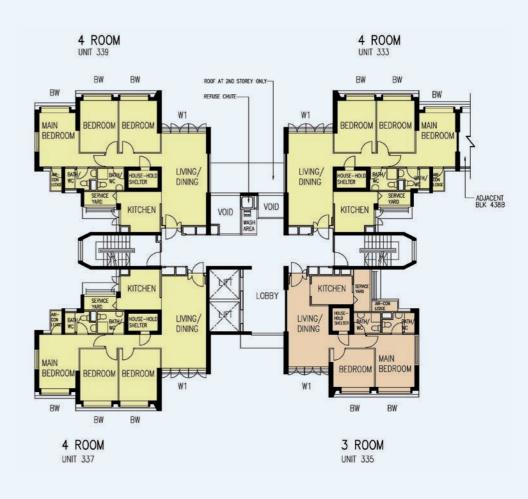

Window Legend:
W1 - Three Quarter Height Window
BW - Bay Window (approx. 700mm high parapet)

Unless otherwise indicated all windows will be standard height windows.

### 2ND TO 21ST STOREY FLOOR PLAN BLOCK 438A

### Additional Features: • Bedrooms :

- Bedrooms : Decorative Semi-solid Timber Doors (Type D7)
   Bathrooms/WC : Laminated Semi-Solid Timber Doors (Type D7a)
   Glazed Ceramic Tiles to Bathrooms/WC/Kitchen Floors
   Glazed Ceramic Tiles with Tile Skirting to Service Yard Floor
   Glazed Ceramic Tiles to Household Shelter Floor
   Concealed Electrical Wiring & Water Supply Pipes

The coloured floor plan is not intended to demarcate the boundary of the flat.

SK N4 C15 SK N4 C15

Window Legend:
W1 - Three Quarter Height Window
BW - Bay Window (approx. 700mm high parapet)

Unless otherwise indicated all windows will be standard height windows.