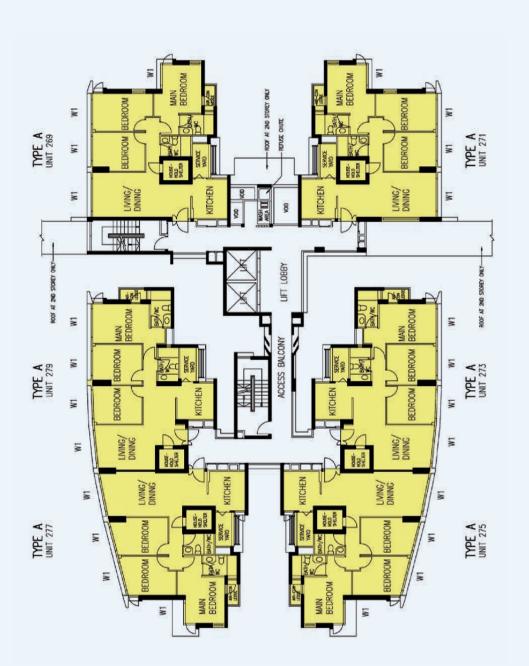

### This is a Premium Flat. It is provided with:

TYPE A UNIT 287

TYPE A

- is provided with:
  Bedrooms: Decorative Solid Timber Door (Type D5)
  Bathroom/WC: Laminated Semi-Solid Timber Door (Type D5a)
  Ceramic Tiles to Bathroom/WC Floors
  Glazed Porcelain Ceramic Tiles with Tile Skirting to Service Yard Floor
  Glazed Porcelain Ceramic Tiles with Timber Skirting to Living/Dining Floor
  Timber Strip Flooring with Timber Skirting to Bedroom Floor
  Glazed Porcelain Ceramic Tiles to Kitchen/Household Shelter Floor
  Vanity top wash basin at Bathroom/WC, hot water pipes and tap/shower/bath mixers
  Concealed Electrical Wiring and Water Supply Pipes

The coloured floor plan is not intended to demarcate the boundary of the flat.

erwise indicated all windo

2ND TO 16TH STOREY FLOOR PLAN BLOCK 271B

The coloured floor plan is not intended to demarcate the boundary of the flat.