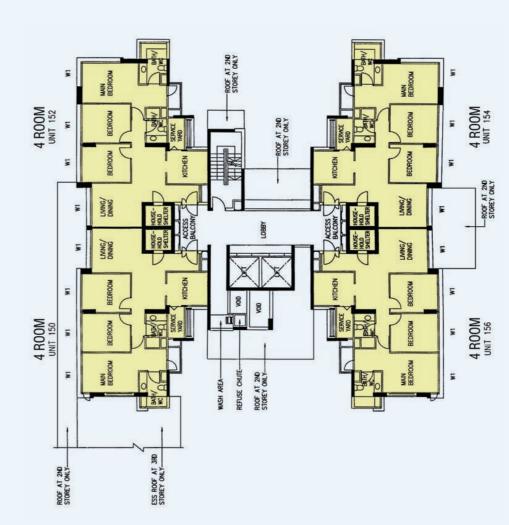

## 4TH, 8TH, 12TH & 16TH STOREY FLOOR PLAN BLOCK 209B

### Additional Features: • Bedroom

- Bedroom : Decorative Semi-Solid Timber Doors (Type D9)
   Bathrooms/WC : Laminated Semi-Solid Timber Doors (Type D9a)
   Ceramic Tiles to Bathrooms/WC/ Kitchen Floor
   Ceramic Tiles with Tile Skirting to Service Yard Floor
   Ceramic Tiles to Household Shelter Floor
   Concealed Electrical Wiring & Water Supply Pipes

The coloured floor plan is not intended to demarcate the boundary of the flat.

SK N2 C3A

W1 - Three Quarter Height Window (approx. 700mm high parapet wall)

Unless otherwise indicated all windows will be standard height windows.