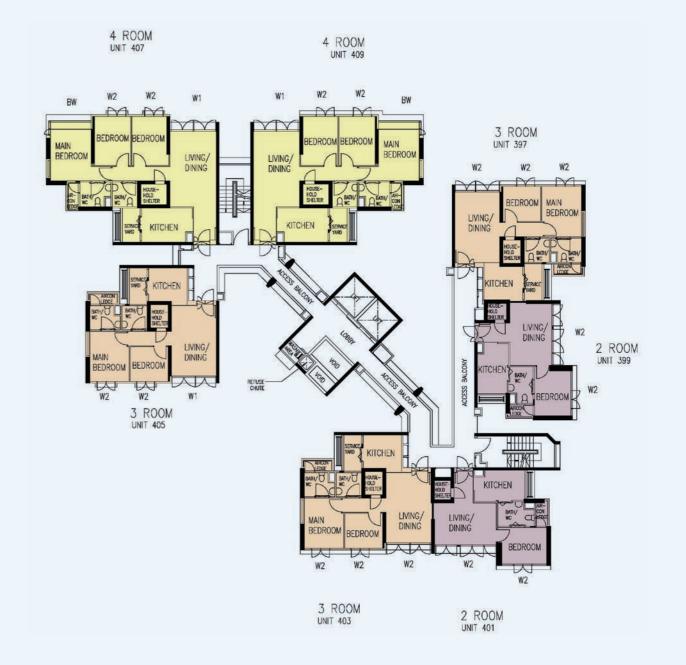

## 3RD, 7TH, 11TH & 15TH STOREY FLOOR PLAN BLOCK 209B

### Additional Features: • Bedroom

- Bedroom : Decorative Semi-Solid Timber Doors (Type D9)
   Bathrooms/WC : Laminated Semi-Solid Timber Doors (Type D9a)
   Ceramic Tiles to Bathrooms/WC/ Kitchen Floor
   Ceramic Tiles with Tile Skirting to Service Yard Floor
   Ceramic Tiles to Household Shelter Floor
   Concealed Electrical Wiring & Water Supply Pipes

The coloured floor plan is not intended to demarcate the boundary of the flat.

### Window Legend:

W1 - Three Quarter Height Window (approx. 700mm high parapet wall)

Unless otherwise indicated all windows will be standard height windows.