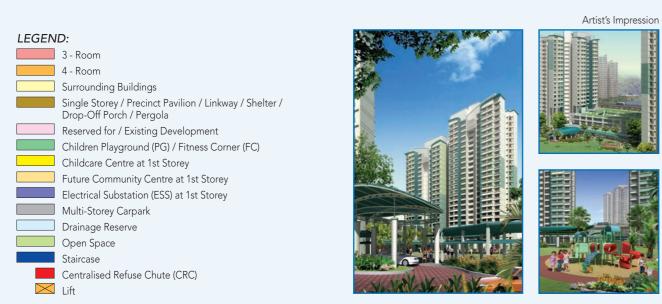

### LEGEND:

Residential Units

Surrounding Buildings

Single Storey / Precinct Pavilion / Linkway / Shelter / Drop-Off Porch / Pergola

Reserved for / Existing Development

Playground / Hardcourt / Fitness Corner / Multi-Purpose Court

Social Communal Facilities at 1st Storey Single Storey Commercial Facilities

Electrical Substation

Bin Centre

Open Space

Staircase

Centralised Refuse Chute (CRC)

∠ Lift

(u/c) Under Construction

The information contained herein is subject to change at any time without notice and cannot form part of an offer or contract. The proposed facilities and their locations as shown are only estimates. The implementation of the facilities is subject to review by the Government or competent authorities. While reasonable care has been taken in providing this information, HDB shall not be responsible in any way for any damage or loss suffered by any person whether directly or indirectly as a result of reliance on the said information or as a result of any error or omission therein.