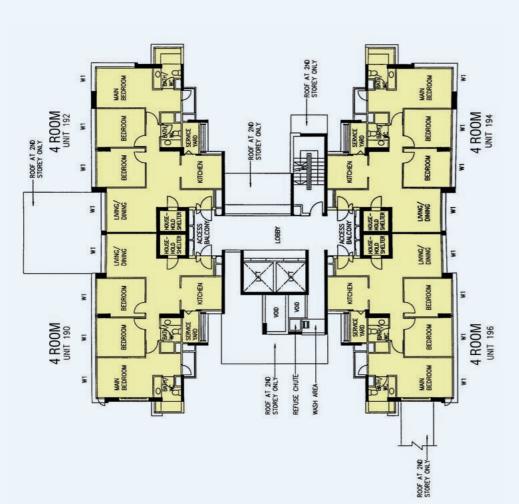

### 4TH, 8TH,12TH & 16TH STOREY FLOOR PLAN BLOCK 209A

### Additional Features: • Bedroom

- Bedroom : Decorative Semi-Solid Timber Doors (Type D9)
   Bathrooms/WC : Laminated Semi-Solid Timber Doors (Type D9a)
   Ceramic Tiles to Bathrooms/WC/ Kitchen Floor
   Ceramic Tiles with Tile Skirting to Service Yard Floor
   Ceramic Tiles to Household Shelter Floor
   Concealed Electrical Wiring & Water Supply Pipes

The coloured floor plan is not intended to demarcate the boundary of the flat.

SK N2 C3A

W1 - Three Quarter Height Window (approx. 700mm high parapet wall)

Unless otherwise indicated all windows will be standard height windows.