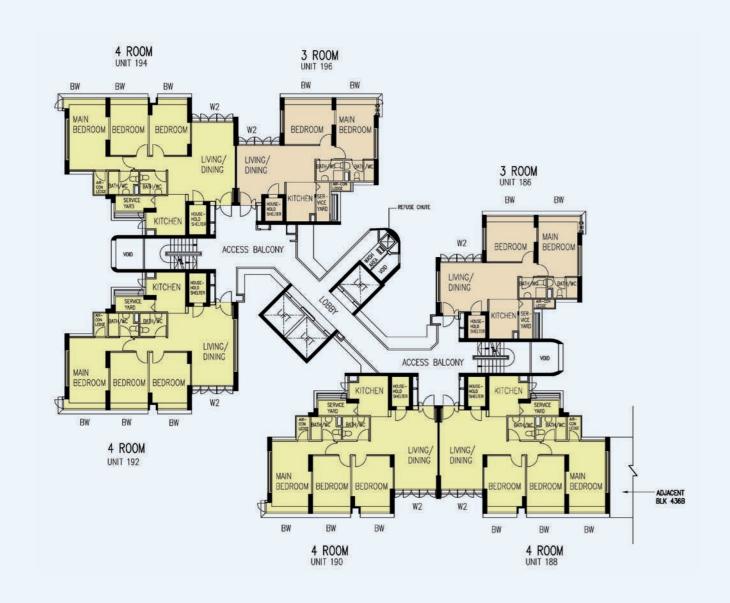

### 7TH TO 23RD STOREY FLOOR PLAN BLOCK 436A

### Additional Features:

- Bedrooms : Semi-solid Timber Doors (Type D7)
   Bathrooms/WC : Laminated Semi-Solid Timber Doors (Type D7a)

- Bathrooms/WC : Laminated Semi-Solid Timber Doc
   Ceramic Tiles to Bathrooms/WC/Kitchen Floors
   Ceramic Tiles with Tile Skirting to Service Yard Floor
   Concealed Electrical Wiring & Water Supply Pipes

The coloured floor plan is not intended to demarcate the boundary of the flat.

LEGEND: 3 Room 4 Room 6 8 10 METRES SCALE 0