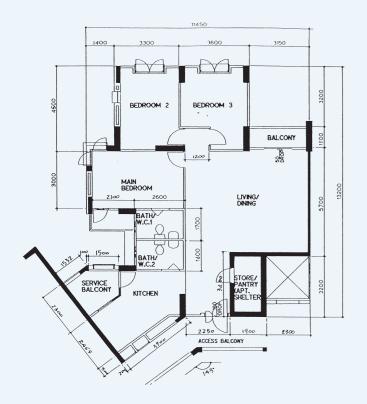

The coloured floor plan is not intended to demarcate the boundary of the flat.

LEGEND: 3 Room 4 Room 10 METRES SCALE 0

SK N4 C15

SERVICE BALCONY

SERVICE BALCONY

SERVICE BALCONY

MAIN
BEDROOM2

OF STORE/
PAIRT
LIVING/
DINING

BEDROOM3

OF STORE/
PAIRT
SHELTER

1500

1700

1700

1700

1700

1700

1700

1700

1700

17300

ACCESS BALCONY

**5 - Room** SK N1 C7 Block 126, #08-894\*\*

**4 - Room** SK N1 C7 Block 132, #04-808\*\*

**Executive** SK N1 C8 Block 137, #04-752\*\*