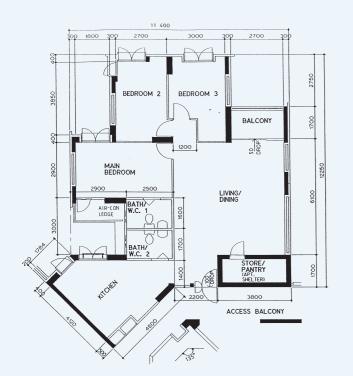

## 3RD, 7TH, 11TH & 15TH STOREY FLOOR PLAN BLOCK 209B

### Additional Features: • Bedroom

- Bedroom : Decorative Semi-Solid Timber Doors (Type D9)
   Bathrooms/WC : Laminated Semi-Solid Timber Doors (Type D9a)
   Ceramic Tiles to Bathrooms/WC/ Kitchen Floor
   Ceramic Tiles with Tile Skirting to Service Yard Floor
   Ceramic Tiles to Household Shelter Floor
   Concealed Electrical Wiring & Water Supply Pipes

The coloured floor plan is not intended to demarcate the boundary of the flat.