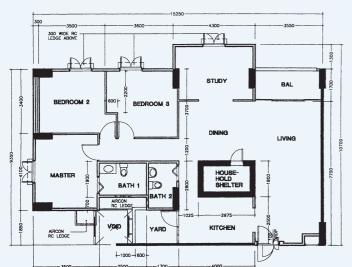

### 5TH, 9TH & 13TH STOREY FLOOR PLAN BLOCK 209B

### Additional Features:

- Bedroom : Decorative Semi-Solid Timber Doors (Type D9)
   Bathrooms/WC : Laminated Semi-Solid Timber Doors (Type D9a)
   Ceramic Tiles to Bathrooms/WC/ Kitchen Floor

- Ceramic Tiles to Batthooms, WC/ Richem Floor
   Ceramic Tiles with Tile Skirting to Service Yard Floor
   Ceramic Tiles to Household Shelter Floor
   Concealed Electrical Wiring & Water Supply Pipes

The coloured floor plan is not intended to demarcate the boundary of the flat.

3 Room 4 Room SCALE 0 2 4 6 8 10 METRES

LEGEND:

4 ROOM UNIT 96

### Window Legend:

W1 - Three Quarter Height Window (approx. 700mm high parapet wall)

4 ROOM UNIT 94

Unless otherwise indicated all windows will be standard height windows.