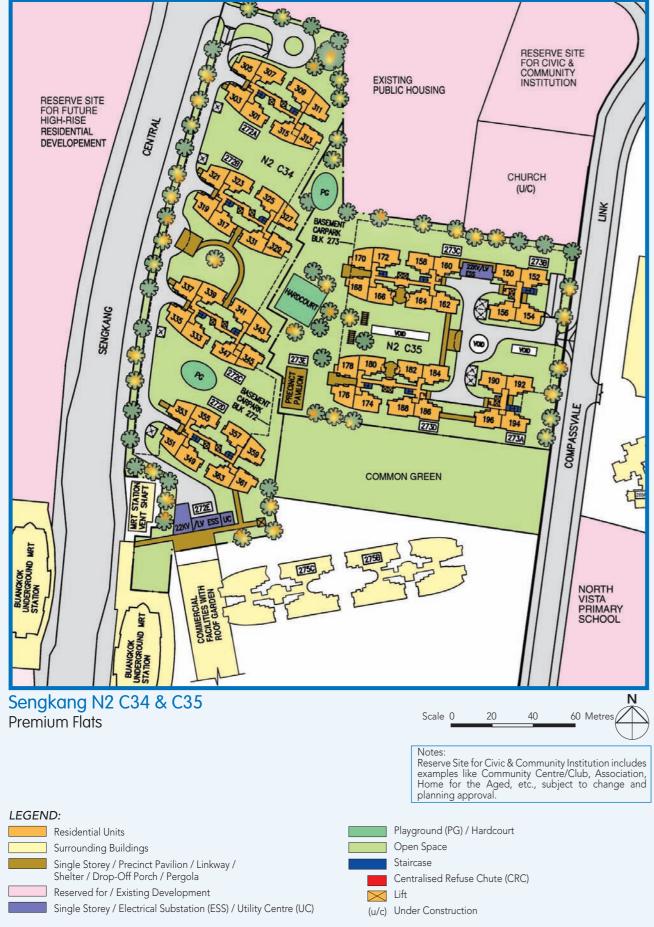

### Atrina

The information contained herein is subject to change at any time without notice and cannot form part of an offer or contract. The proposed facilities and their locations as shown are only estimates. The implementation of the facilities is subject to review by the Government or competent authorities. While reasonable care has been taken in providing this information, HDB shall not be responsible in any way for any damage or loss suffered by any person whether directly or indirectly as a result of reliance on the said information or as a result of any error or omission therein. SK N2 C34 & C35

This is a Premium Contract.
It is provided with:

• Bedrooms Decorative Timber Doors (Type D5) Laminated Timber Doors (Type D5a) • Bathrooms/WC Living/Dining Floor Finish
 Bedroom Floor Finish
 Other Floor Finish
 Ceramic Tiles with Timber Skirting
 Timber Strip Flooring with Timber Skirting
 Ceramic Tiles
 Concealed Electrical Wiring & Water Supply Pipes

19 SK N2 C34 & C35

LEGEND:

The coloured floor plan is not intended to demarcate the boundary of the flat.

2ND TO 12TH STOREY FLOOR PLAN BLOCK 272A

### LEGEND:

Residential Units

Surrounding Buildings

Single Storey / Precinct Pavilion / Linkway / Shelter / Drop-Off Porch / Pergola

Reserved for / Existing Development

Playground / Hardcourt / Fitness Corner / Multi-Purpose Court

Social Communal Facilities at 1st Storey Single Storey Commercial Facilities

Electrical Substation

Bin Centre

Open Space

Staircase

Centralised Refuse Chute (CRC)

∠ Lift

(u/c) Under Construction