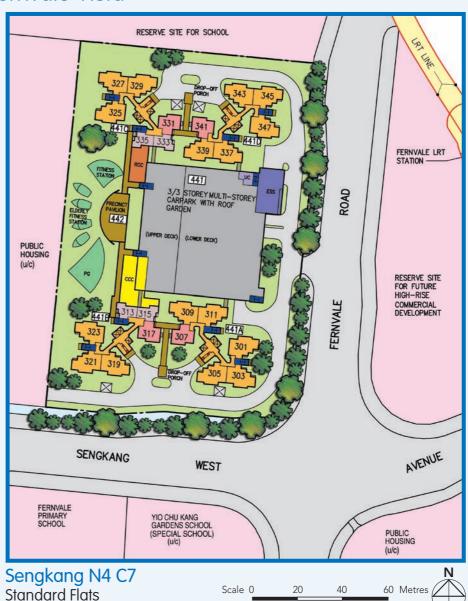

### **SENGKANG Town Map**

### LEGEND:

(u/c) Under Construction

Reserve Site for Civic & Community Institution includes examples like Community Centre/Club, Association, Home for the Aged, etc., subject to change and planning approval.

### LEGEND:

Residential Units

Surrounding Buildings

Single Storey / Precinct Pavilion / Linkway / Shelter / Drop-Off Porch / Pergola

Reserved for / Existing Development

Playground / Hardcourt / Fitness Corner / Multi-Purpose Court

Social Communal Facilities at 1st Storey Single Storey Commercial Facilities

Electrical Substation

Bin Centre

Open Space

Staircase

Centralised Refuse Chute (CRC)

∠ Lift

(u/c) Under Construction

The information contained herein is subject to change at any time without notice and cannot form part of an offer or contract. The proposed facilities and their locations as shown are only estimates. The implementation of the facilities is subject to review by the Government or competent authorities. While reasonable care has been taken in providing this information, HDB shall not be responsible in any way for any damage or loss suffered by any person whether directly or indirectly as a result of reliance on the said information or as a result of any error or omission therein.