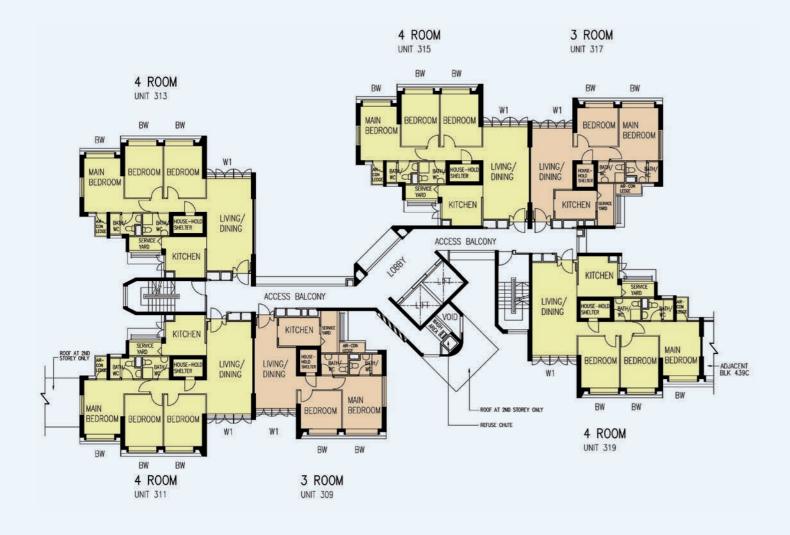

### 2ND TO 21ST STOREY FLOOR PLAN BLOCK 439B

### Additional Features: • Bedrooms :

- Bedrooms : Decorative Semi-solid Timber Doors (Type D7)
   Bathrooms/WC : Laminated Semi-Solid Timber Doors (Type D7a)
- Glazed Ceramic Tiles to Bathrooms/WC/Kitchen Floors
- Glazed Ceramic Tiles to Batillooms, Wc Atterier Floor
   Glazed Ceramic Tiles with Tile Skirting to Service Yard Floor
   Glazed Ceramic Tiles to Household Shelter Floor
   Concealed Electrical Wiring & Water Supply Pipes

The coloured floor plan is not intended to demarcate the boundary of the flat.

3 Room 4 Room SCALE 0 6 8 10 METRES

LEGEND: