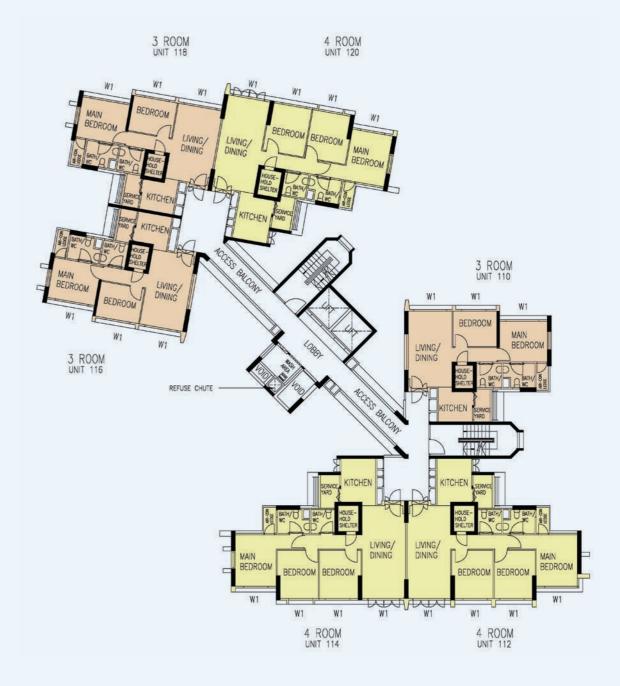

The coloured floor plan is not intended to demarcate the boundary of the flat.

SK N2 C3A

W1 - Three Quarter Height Window (approx. 700mm high parapet wall)

Unless otherwise indicated all windows will be standard height windows.