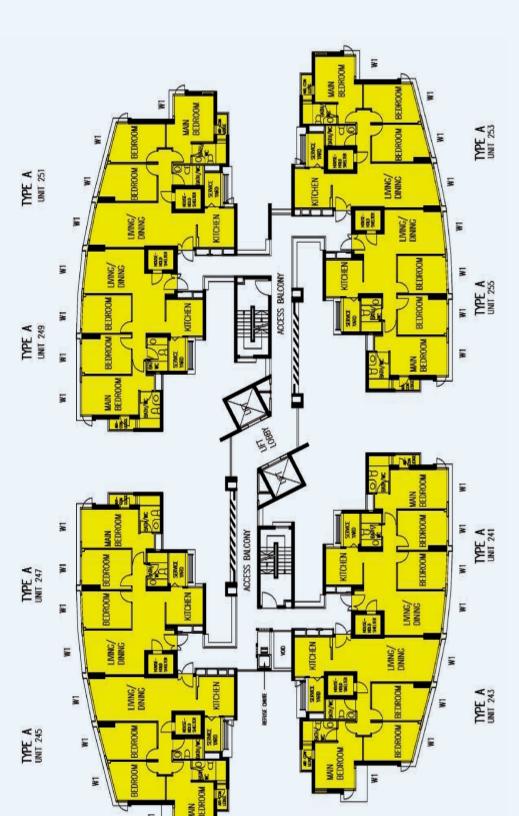

## This is a Premium Flat. It is provided with:

- is provided with:
  Bedrooms: Decorative Solid Timber Door (Type D5)
  Bathroom/WC: Laminated Semi-Solid Timber Door (Type D5a)
  Ceramic Tiles to Bathroom/WC Floors
  Glazed Porcelain Ceramic Tiles with Tile Skirting to Service Yard Floor
  Glazed Porcelain Ceramic Tiles with Timber Skirting to Living/Dining Floor
  Timber Strip Flooring with Timber Skirting to Bedroom Floor
  Glazed Porcelain Ceramic Tiles to Kitchen/Household Shelter Floor
  Vanity top wash basin at Bathroom/WC, hot water pipes and tap/shower/bath mixers
  Concealed Electrical Wiring and Water Supply Pipes

The coloured floor plan is not intended to demarcate the boundary of the flat.