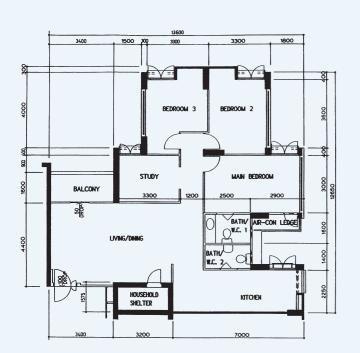

revised floor plan (if any) can be viewed at www.hdb.gov.sg/esales.

56

The Coris Sengkang N2 C31
Premium Flats



Window Legend: W1 - Full Height Window

Unless otherwise indicated all windows will be standard height windows.

### 2ND TO 17TH STOREY FLOOR PLAN BLOCK 266B

### This is a Premium Flat.

- It is provided with:

  Bedroom: Decorative Timber Doors (Type D6)
  Bathrooms: Decorative Timber Doors (Type D6)
  Polished Homogeneous/Ceramic/Timber Finishes To all Rooms
  Shower Screen to All Bath/WCs
- Concealed Electrical Wiring and Water Supply Pipes
   Data Cum Telephone Cabling System

The coloured floor plan is not intended to demarcate the boundary of the flat.

LEGEND: 4 Room/Type A SCALE 0 2 4 10 METRES SK N2 C31



4 - Room Anchorvale Place SK N3 C4 Block 308B, #02-74\*\*



Executive Anchorvale Place SK N3 C6 Block 307B, #03-54\*\*



Premium Flat 5 - Room SK N4 C1 Block 413A, #06-01\*\*

<sup>\*\*</sup>This is a Repurchased Flat Photographs and the revised floor plan (if any) can be viewed at www.hdb.gov.sg/esales.