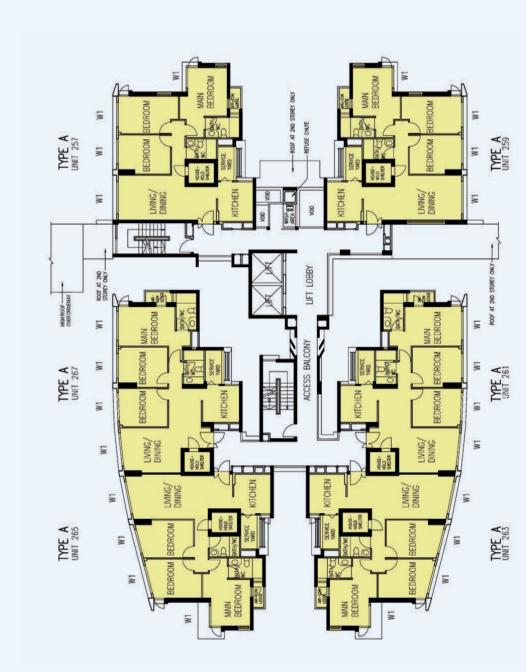

2ND TO 16TH STOREY FLOOR PLAN BLOCK 271A

## This is a Premium Flat. It is provided with:

- is provided with:
  Bedrooms: Decorative Solid Timber Door (Type D5)
  Bathroom/WC: Laminated Semi-Solid Timber Door (Type D5a)
  Ceramic Tiles to Bathroom/WC Floors
  Glazed Porcelain Ceramic Tiles with Tile Skirting to Service Yard Floor
  Glazed Porcelain Ceramic Tiles with Timber Skirting to Living/Dining Floor
  Timber Strip Flooring with Timber Skirting to Bedroom Floor
  Glazed Porcelain Ceramic Tiles to Kitchen/Household Shelter Floor
  Vanity top wash basin at Bathroom/WC, hot water pipes and tap/shower/bath mixers
  Concealed Electrical Wiring and Water Supply Pipes

The coloured floor plan is not intended to demarcate the boundary of the flat.