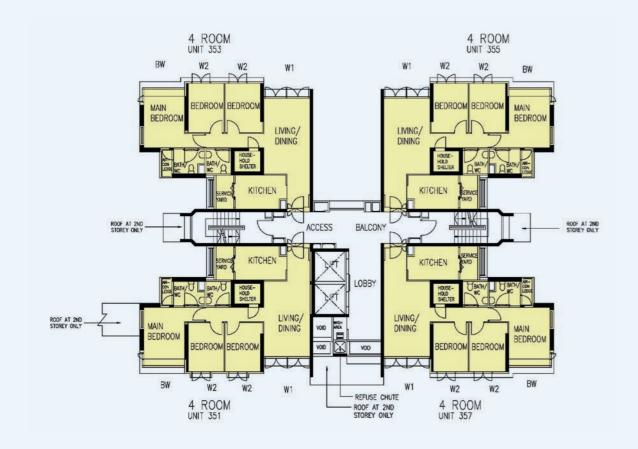

Window Legend:
W1 - Three Quarter Height Window (approx. 700mm high parapet wall)

Unless otherwise indicated all windows will be standard height windows.