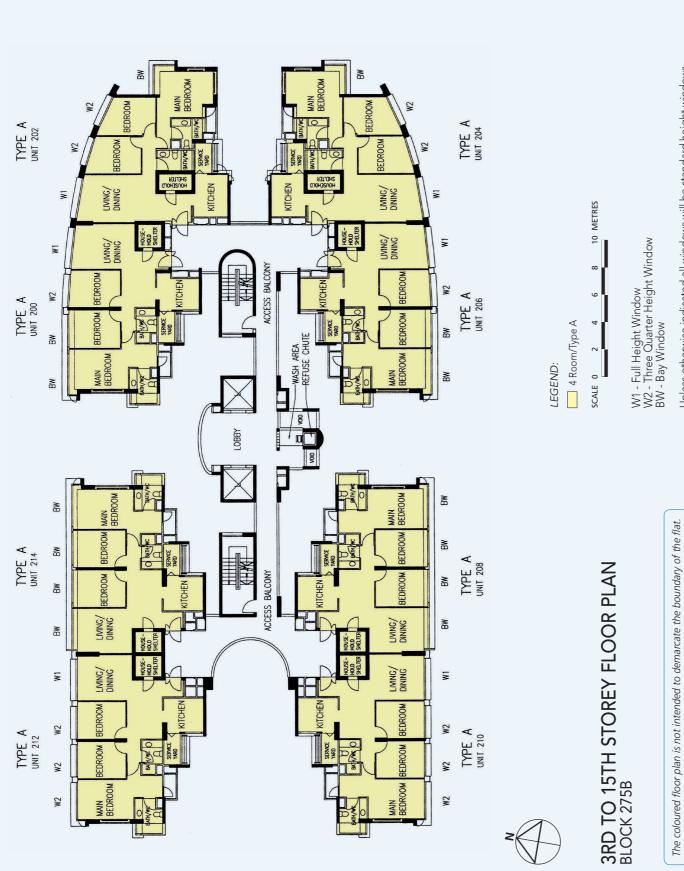

The coloured floor plan is not intended to demarcate the boundary of the flat.

SK N2 C3A

W1 - Three Quarter Height Window (approx. 700mm high parapet wall)

Unless otherwise indicated all windows will be standard height windows.

## 3RD, 7TH, 11TH & 15TH STOREY FLOOR PLAN BLOCK 209B