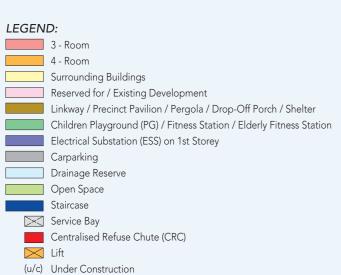

### LEGEND:

Residential Units

Surrounding Buildings

Single Storey / Precinct Pavilion / Linkway / Shelter / Drop-Off Porch / Pergola

Reserved for / Existing Development

Playground / Hardcourt / Fitness Corner / Multi-Purpose Court

Social Communal Facilities at 1st Storey Single Storey Commercial Facilities

Electrical Substation

Bin Centre

Open Space

Staircase

Centralised Refuse Chute (CRC)

∠ Lift

(u/c) Under Construction