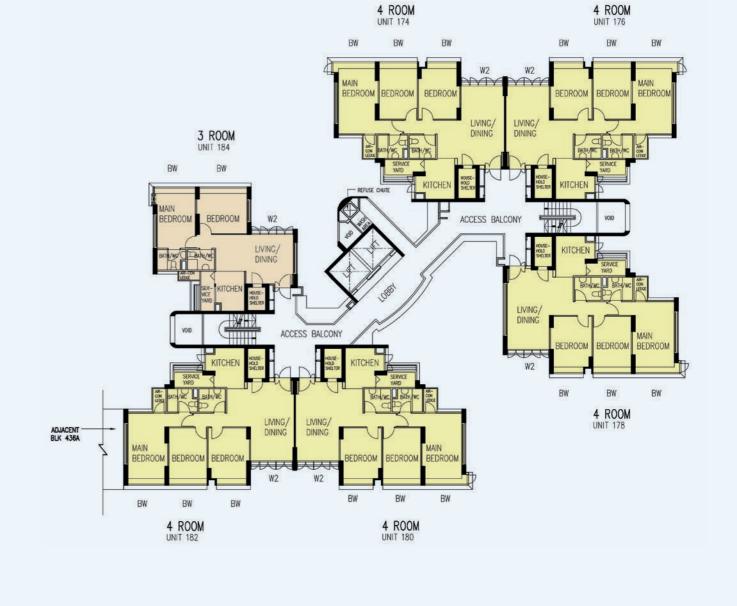

### 3RD TO 6TH STOREY FLOOR PLAN BLOCK 436A

### Additional Features:

- Bedrooms
   Bathrooms/WC
   Semi-solid Timber Doors (Type D7)
   Laminated Semi-Solid Timber Doors (Type D7a)
- Ceramic Tiles to Bathrooms/WC/Kitchen Floors
- Ceramic Tiles with Tile Skirting to Service Yard Floor
   Concealed Electrical Wiring & Water Supply Pipes

The coloured floor plan is not intended to demarcate the boundary of the flat.

SK N4 C14 44 SK N4 C14

W2 - Three Quarter Height Window

BW - Bay Window

Unless otherwise indicated all windows will be standard height windows.