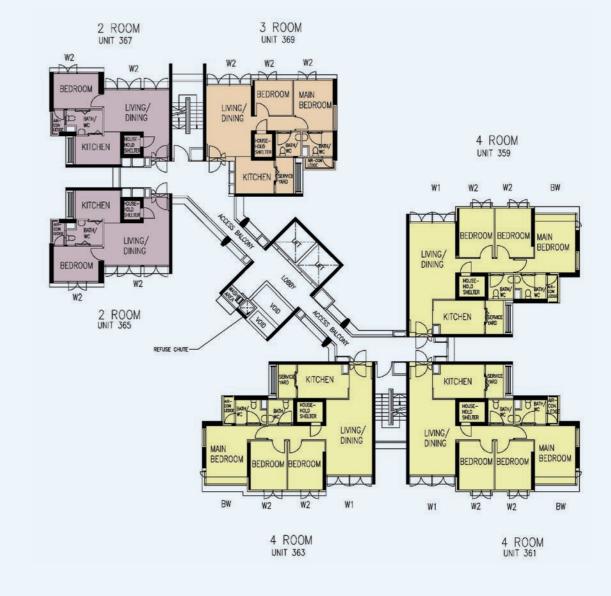

Window Legend:
W1 - Three Quarter Height Window (approx. 700mm high parapet wall)

Unless otherwise indicated all windows will be standard height windows.