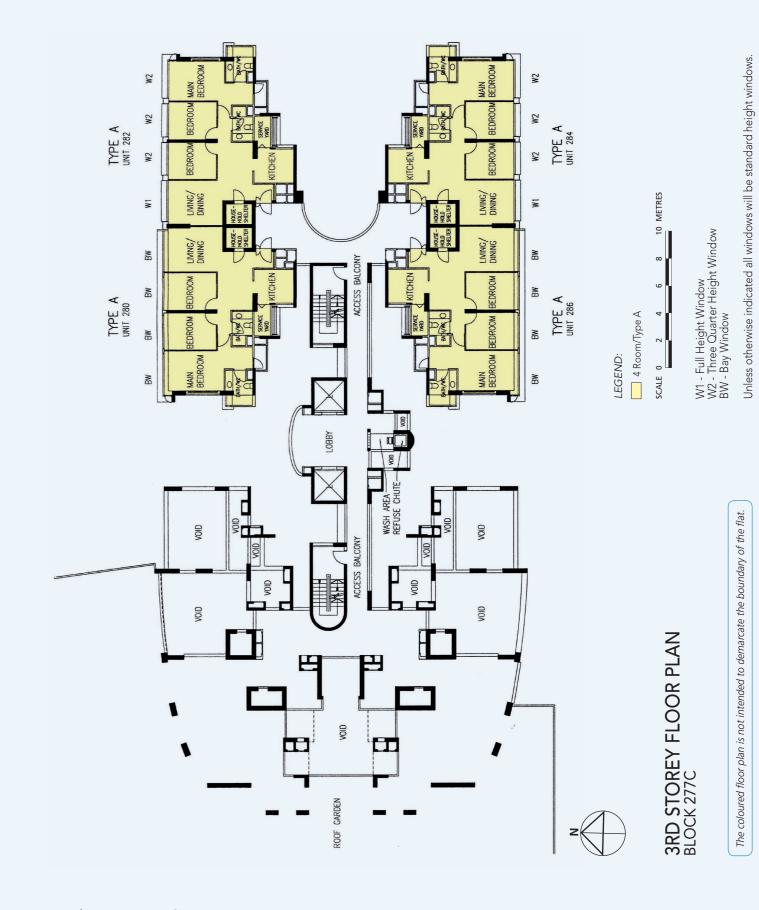

### SK N2 C36 & C37

### This is a Premium Contract. It is provided with: • Bedrooms

Bedrooms
 Decorative Timber Doors (Type D5)
 Bathrooms/WC
 Laminated Timber Doors (Type D5a)
 Living/Dining Floor Finish
 Bedroom Floor Finish
 Other Floor Finish
 Committee Tiles

Other Floor Finish
 Concealed Electrical Wiring & Water Supply Pipes

Fernvale Vista

The information contained herein is subject to change at any time without notice and cannot form part of an offer or contract. The proposed facilities and their locations as shown are only estimates. The implementation of the facilities is subject to review by the Government or competent authorities. While reasonable care has been taken in providing this information, HDB shall not be responsible in any way for any damage or loss suffered by any person whether directly or indirectly as a result of reliance on the said information or as a result of any error or omission therein.