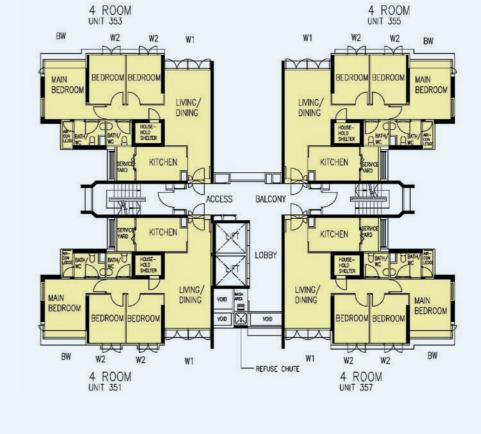

Window Legend:
W1 - Three Quarter Height Window (approx. 700mm high parapet wall)

Unless otherwise indicated all windows will be standard height windows.