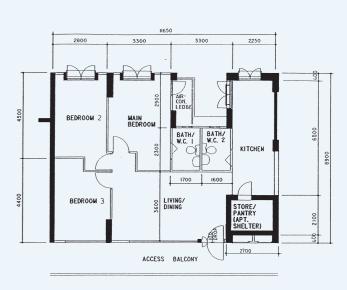

1700

1700

1700

17300

ACCESS BALCONY

**5 - Room** SK N1 C7 Block 126, #08-894\*\*

**4 - Room** SK N1 C7 Block 132, #04-808\*\*

**Executive** SK N1 C8 Block 137, #04-752\*\*