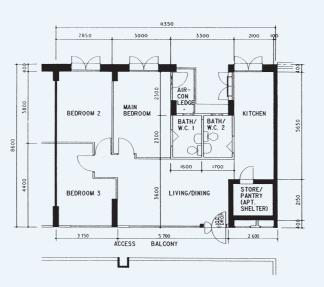

## 4TH, 8TH, 12TH & 16TH STOREY FLOOR PLAN BLOCK 209B

### Additional Features: • Bedroom

- Bedroom : Decorative Semi-Solid Timber Doors (Type D9)
   Bathrooms/WC : Laminated Semi-Solid Timber Doors (Type D9a)
   Ceramic Tiles to Bathrooms/WC/ Kitchen Floor
   Ceramic Tiles with Tile Skirting to Service Yard Floor
   Ceramic Tiles to Household Shelter Floor
   Concealed Electrical Wiring & Water Supply Pipes

The coloured floor plan is not intended to demarcate the boundary of the flat.

SK N2 C3A

W1 - Three Quarter Height Window (approx. 700mm high parapet wall)

Unless otherwise indicated all windows will be standard height windows.