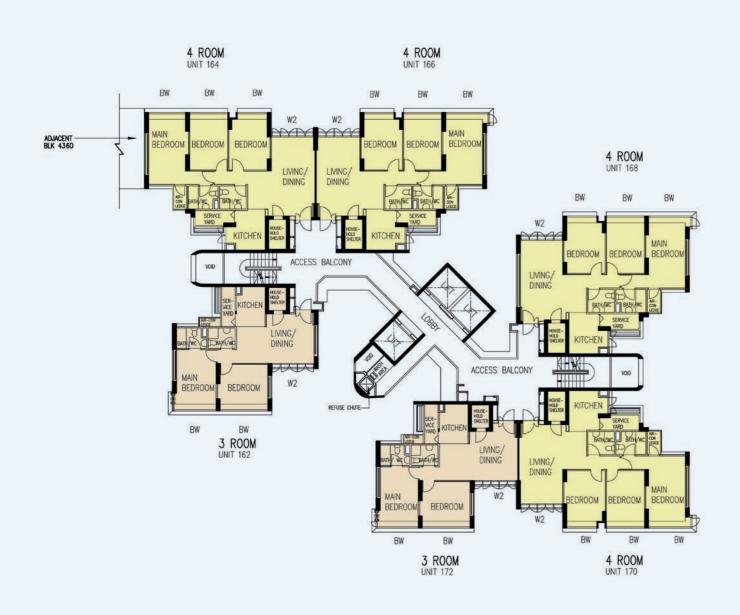

### 3RD TO 23RD STOREY FLOOR PLAN BLOCK 436C

### Additional Features:

- Bedrooms : Semi-solid Timber Doors (Type D7)
   Bathrooms/WC : Laminated Semi-Solid Timber Doors (Type D7a)

- Bathrooms/WC : Laminated Semi-Solid Timber Doc
   Ceramic Tiles to Bathrooms/WC/Kitchen Floors
   Ceramic Tiles with Tile Skirting to Service Yard Floor
   Concealed Electrical Wiring & Water Supply Pipes

The coloured floor plan is not intended to demarcate the boundary of the flat.

### 7TH TO 21ST STOREY FLOOR PLAN BLOCK 436D

The coloured floor plan is not intended to demarcate the boundary of the flat.

SK N4 C14