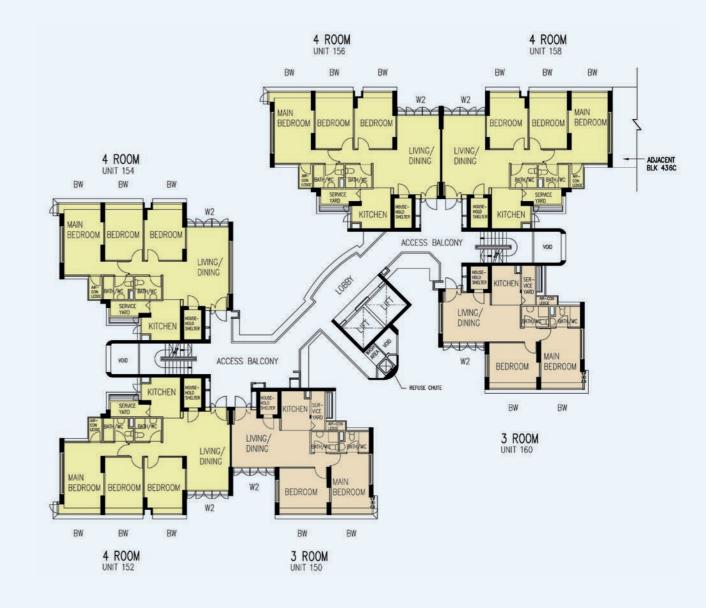

### 7TH TO 23RD STOREY FLOOR PLAN BLOCK 436A

### Additional Features:

- Bedrooms : Semi-solid Timber Doors (Type D7)
   Bathrooms/WC : Laminated Semi-Solid Timber Doors (Type D7a)

- Bathrooms/WC : Laminated Semi-Solid Timber Doc
   Ceramic Tiles to Bathrooms/WC/Kitchen Floors
   Ceramic Tiles with Tile Skirting to Service Yard Floor
   Concealed Electrical Wiring & Water Supply Pipes

The coloured floor plan is not intended to demarcate the boundary of the flat.

LEGEND: 3 Room 4 Room 6 8 10 METRES SCALE 0

### 3RD TO 21ST STOREY FLOOR PLAN BLOCK 436B

### Additional Features:

- Bedrooms : Semi-solid Timber Doors (Type D7)
   Bathrooms/WC : Laminated Semi-Solid Timber Doors (Type D7a)
- Ceramic Tiles to Bathrooms/WC/Kitchen Floors
   Ceramic Tiles with Tile Skirting to Service Yard Floor
   Concealed Electrical Wiring & Water Supply Pipes

The coloured floor plan is not intended to demarcate the boundary of the flat.

LEGEND: 3 Room 4 Room SCALE 0 10 METRES

SK N4 C14

W2 - Three Quarter Height Window

BW - Bay Window

Unless otherwise indicated all windows will be standard height windows.