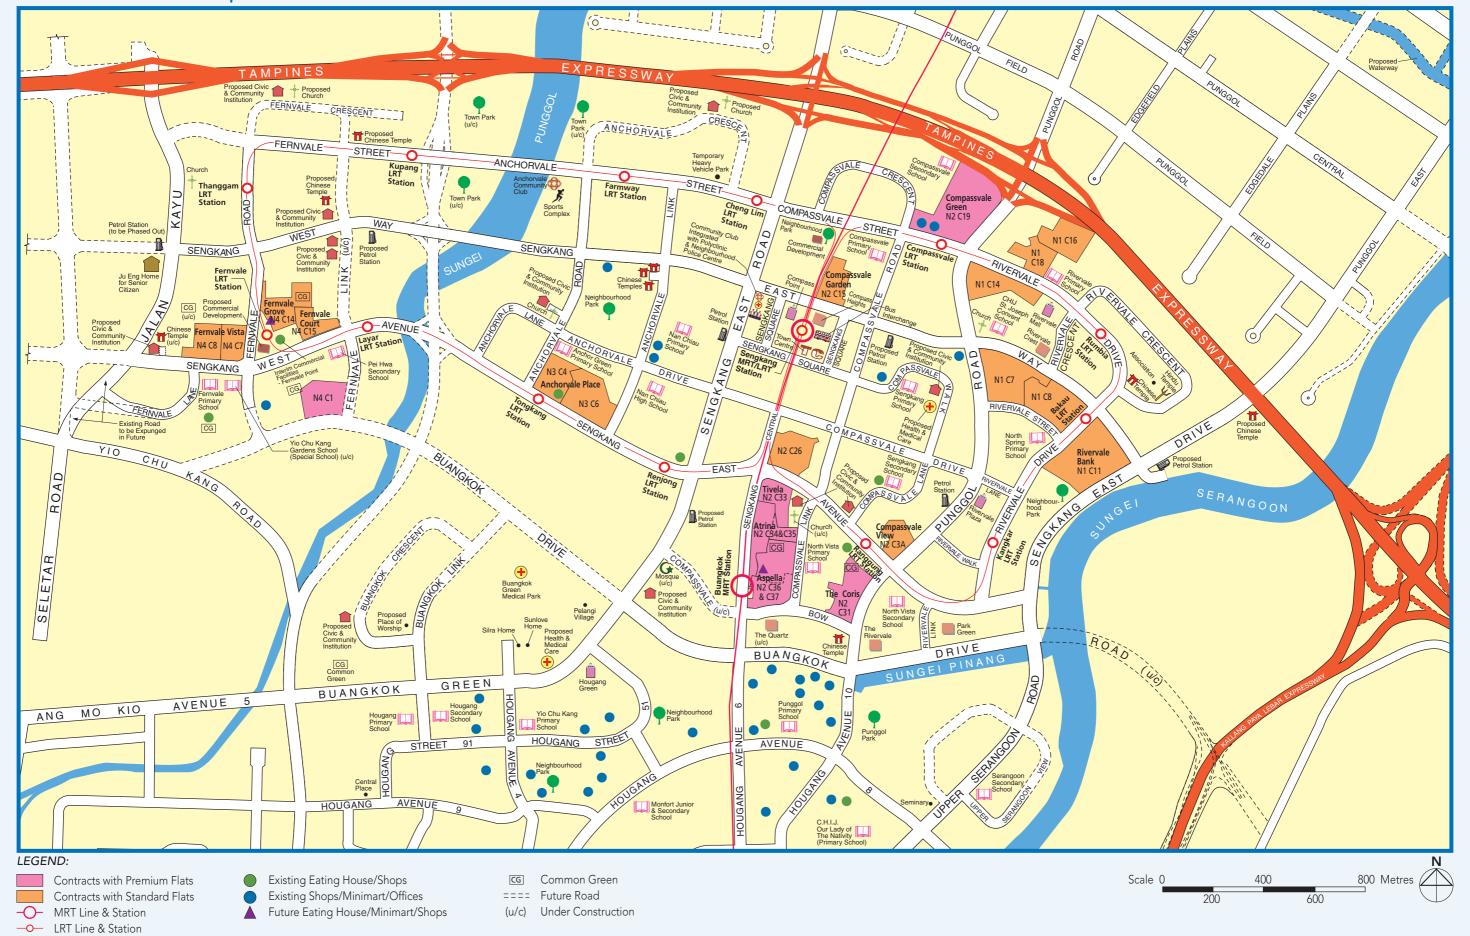

### **SENGKANG Town Map**



### Notes:

All proposed developments are subject to change and planning approval.

Proposed Civic & Community Institution includes examples like Community Centre/Club, Association, Home for the Aged, etc., subject to change and

planning approval.
Proposed Place of Worship includes examples like Church, Mosque, Chinese Temple, Hindu Temple, etc., subject to change and planning approval.
Proposed Health & Medical Care (eg. Nursing Home), subject to change and planning approval.

The information contained herein is subject to change at any time without notice and cannot form part of an offer or contract. The proposed facilities and their locations as shown are only estimates. The implementation of the facilities is subject to review by the Government or competent authorities. While reason