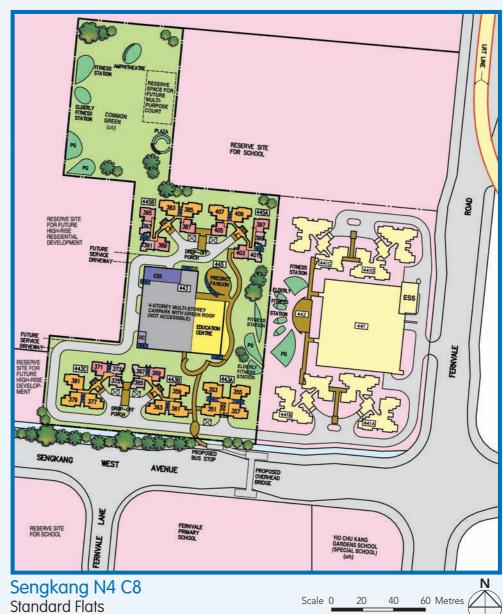

### LEGEND:

Residential Units

Surrounding Buildings

Single Storey / Precinct Pavilion / Linkway / Shelter / Drop-Off Porch / Pergola

Reserved for / Existing Development

Playground / Hardcourt / Fitness Corner / Multi-Purpose Court

Social Communal Facilities at 1st Storey Single Storey Commercial Facilities

Electrical Substation

Bin Centre

Open Space

Staircase

Centralised Refuse Chute (CRC)

∠ Lift

(u/c) Under Construction

The information contained herein is subject to change at any time without notice and cannot form part of an offer or contract. The proposed facilities and their locations as shown are only estimates. The implementation of the facilities is subject to review by the Government or competent authorities. While reasonable care has been taken in providing this information, HDB shall not be responsible in any way for any damage or loss suffered by any person whether directly or indirectly as a result of reliance on the said information or as a result of any error or omission therein.