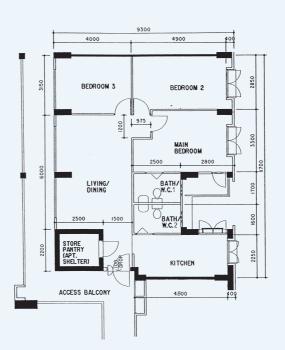

1700

1700

1700

17300

ACCESS BALCONY

**5 - Room** SK N1 C7 Block 126, #08-894\*\*

**4 - Room** SK N1 C7 Block 132, #04-808\*\*

**Executive** SK N1 C8 Block 137, #04-752\*\*