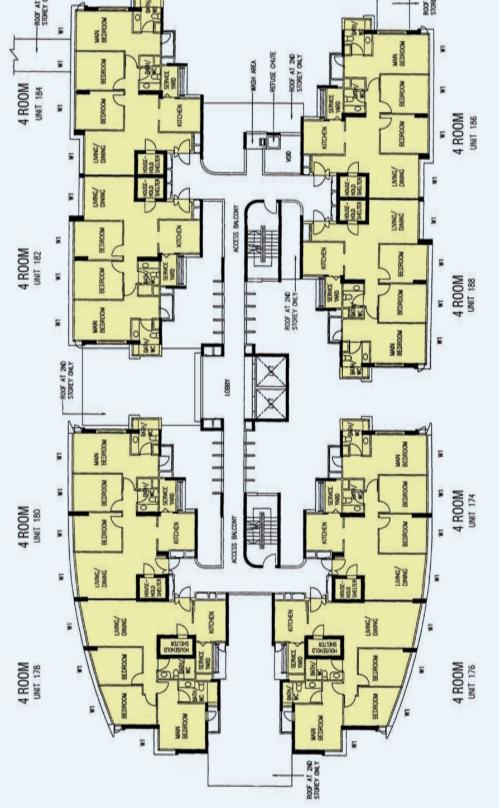

27

Living/Dining Floor FinishBedroom Floor Finish

Other Floor Finish : Ceramic Tiles
 Concealed Electrical Wiring & Water Supply Pipes

2ND TO 15TH STOREY FLOOR PLAN BLOCK 275A

SK N2 C36 & C37

28