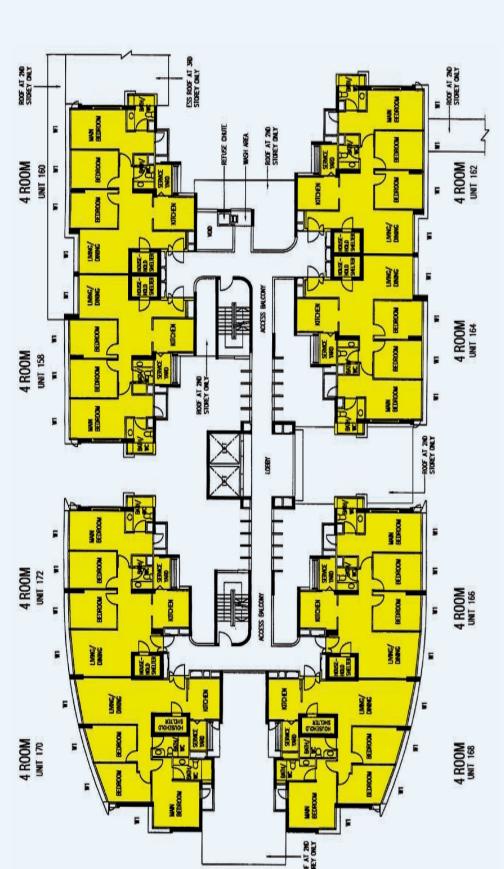

27

Living/Dining Floor FinishBedroom Floor Finish

Other Floor Finish : Ceramic Tiles
 Concealed Electrical Wiring & Water Supply Pipes

2ND TO 15TH STOREY FLOOR PLAN BLOCK 275A

SK N2 C36 & C37

28