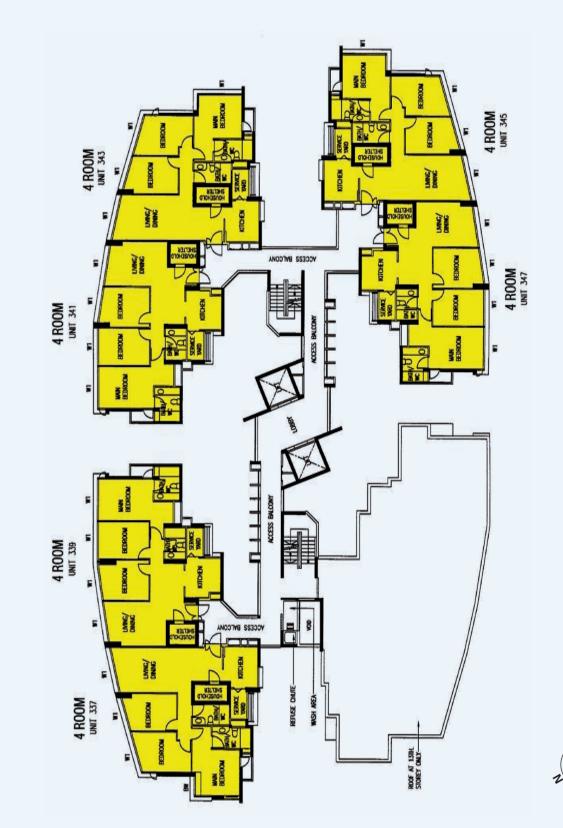

## 3RD, 7TH, 11TH & 15TH STOREY FLOOR PLAN BLOCK 209B

### Additional Features: • Bedroom

- Bedroom : Decorative Semi-Solid Timber Doors (Type D9)
   Bathrooms/WC : Laminated Semi-Solid Timber Doors (Type D9a)
   Ceramic Tiles to Bathrooms/WC/ Kitchen Floor
   Ceramic Tiles with Tile Skirting to Service Yard Floor
   Ceramic Tiles to Household Shelter Floor
   Concealed Electrical Wiring & Water Supply Pipes

The coloured floor plan is not intended to demarcate the boundary of the flat.

### Window Legend:

W1 - Three Quarter Height Window (approx. 700mm high parapet wall)

Unless otherwise indicated all windows will be standard height windows.