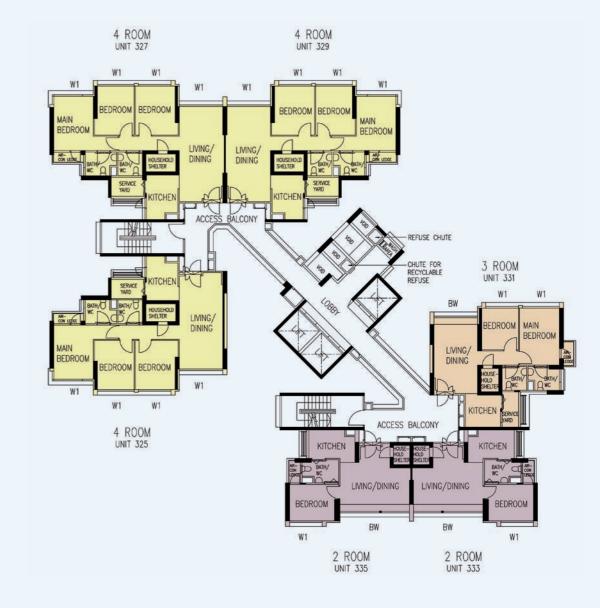

Window Legend:
W1 - Three Quarter Height Window (approx. 700mm high parapet wall)

Unless otherwise indicated all windows will be standard height windows.