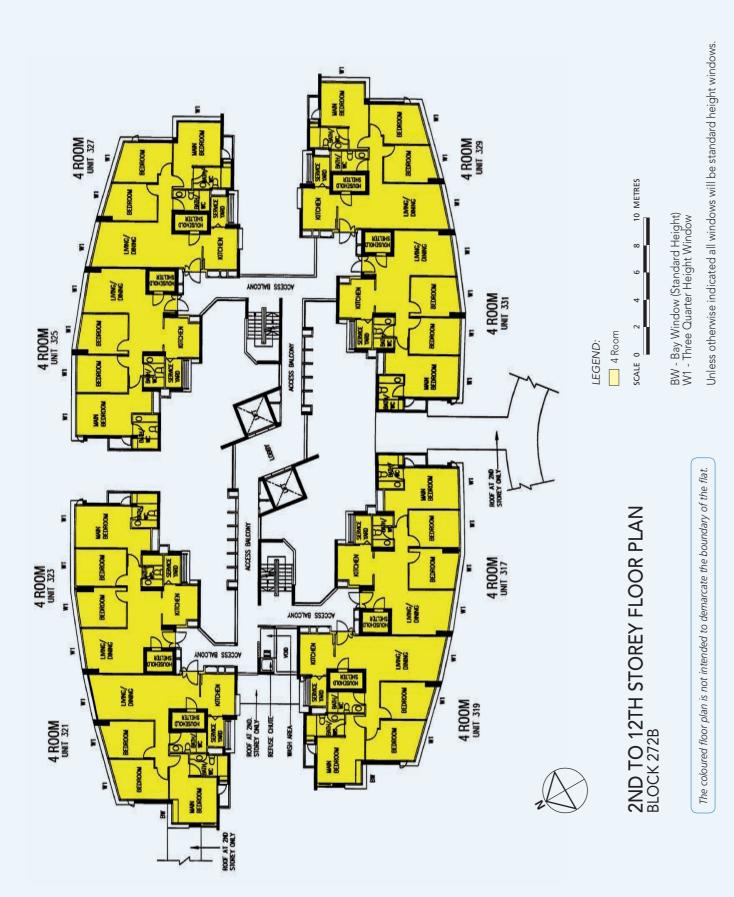

This is a Premium Contract.
It is provided with:

• Bedrooms Decorative Timber Doors (Type D5) Laminated Timber Doors (Type D5a) • Bathrooms/WC Living/Dining Floor Finish
 Bedroom Floor Finish
 Other Floor Finish
 Ceramic Tiles with Timber Skirting
 Timber Strip Flooring with Timber Skirting
 Ceramic Tiles
 Concealed Electrical Wiring & Water Supply Pipes

19 SK N2 C34 & C35

LEGEND:

The coloured floor plan is not intended to demarcate the boundary of the flat.

2ND TO 12TH STOREY FLOOR PLAN BLOCK 272A