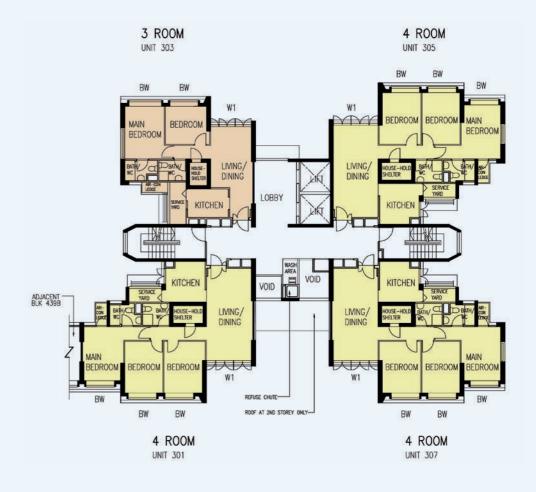

The coloured floor plan is not intended to demarcate the boundary of the flat.

SK N2 C3A

W1 - Three Quarter Height Window (approx. 700mm high parapet wall)

Unless otherwise indicated all windows will be standard height windows.

## 3RD, 7TH, 11TH & 15TH STOREY FLOOR PLAN BLOCK 209B