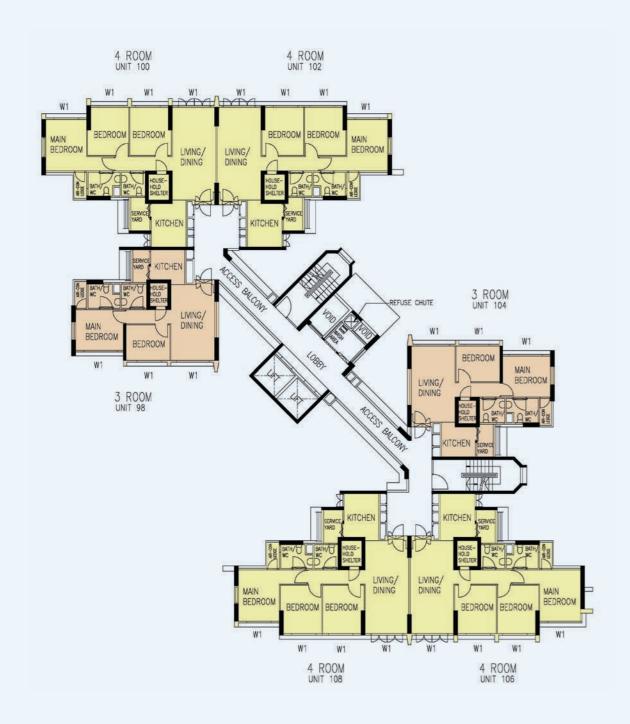

The coloured floor plan is not intended to demarcate the boundary of the flat.

3 Room 4 Room SCALE 0 2 4 6 8 10 METRES

LEGEND:

4 ROOM UNIT 96

### Window Legend:

W1 - Three Quarter Height Window (approx. 700mm high parapet wall)

4 ROOM UNIT 94

Unless otherwise indicated all windows will be standard height windows.

### LEGEND: 3 Room 4 Room 4 6 8 10 METRES SCALE 0