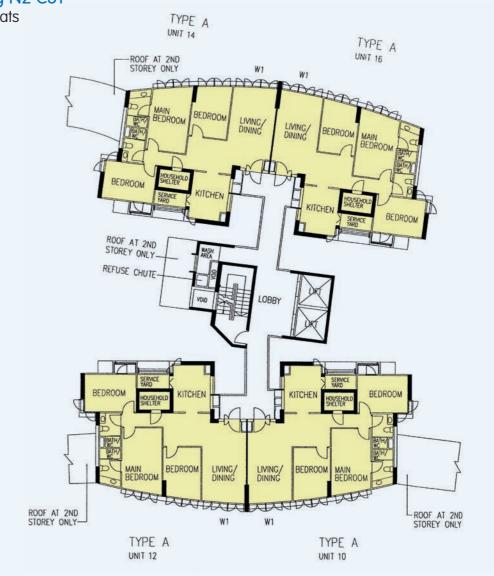

Window Legend:
W1 - Three Quarter Height Window (approx. 700mm high parapet wall)

Unless otherwise indicated all windows will be standard height windows.

### 4TH, 8TH,12TH & 16TH STOREY FLOOR PLAN BLOCK 209A