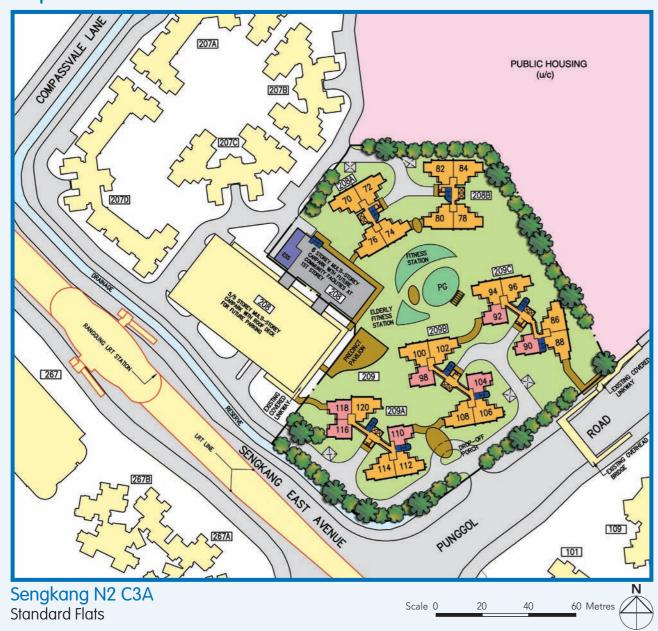

### Compassvale View

The information contained herein is subject to change at any time without notice and cannot form part of an offer or contract. The proposed facilities and their locations as shown are only estimates. The implementation of the facilities is subject to review by the Government or competent authorities. While reasonable care has been taken in providing this information, HDB shall not be responsible in any way for any damage or loss suffered by any person whether directly or indirectly as a result of reliance on the said information or as a result of any error or omission therein.

Window Legend:
W1 - Three Quarter Height Window (approx. 700mm high parapet wall)

Unless otherwise indicated all windows will be standard height windows.

The coloured floor plan is not intended to demarcate the boundary of the flat.

SK N2 C3A

W1 - Three Quarter Height Window (approx. 700mm high parapet wall)

Unless otherwise indicated all windows will be standard height windows.