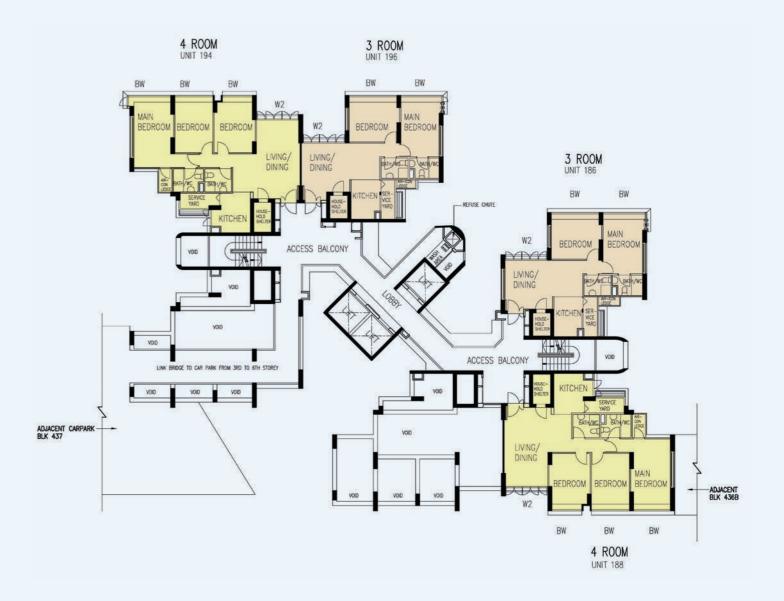

### 3RD TO 6TH STOREY FLOOR PLAN BLOCK 436A

### Additional Features:

- Bedrooms
   Bathrooms/WC
   Semi-solid Timber Doors (Type D7)
   Laminated Semi-Solid Timber Doors (Type D7a)
- Ceramic Tiles to Bathrooms/WC/Kitchen Floors
- Ceramic Tiles with Tile Skirting to Service Yard Floor
   Concealed Electrical Wiring & Water Supply Pipes

The coloured floor plan is not intended to demarcate the boundary of the flat.

SK N4 C14 44 SK N4 C14

W2 - Three Quarter Height Window

BW - Bay Window

Unless otherwise indicated all windows will be standard height windows.