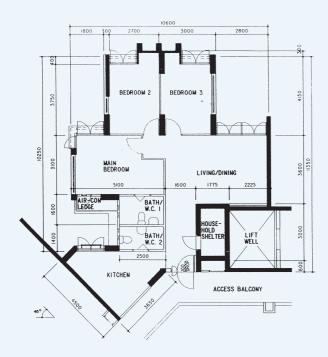

-405\*\*

\*\*This is a Repurchased Flat

Photographs and the revised floor plan (if any) can be viewed at www.hdb.gov.sg/esales.

56

The Coris Sengkang N2 C31
Premium Flats



Window Legend: W1 - Full Height Window

Unless otherwise indicated all windows will be standard height windows.

### 2ND TO 17TH STOREY FLOOR PLAN BLOCK 266B

### This is a Premium Flat.

- It is provided with:

  Bedroom: Decorative Timber Doors (Type D6)
  Bathrooms: Decorative Timber Doors (Type D6)
  Polished Homogeneous/Ceramic/Timber Finishes To all Rooms
  Shower Screen to All Bath/WCs
- Concealed Electrical Wiring and Water Supply Pipes
   Data Cum Telephone Cabling System

The coloured floor plan is not intended to demarcate the boundary of the flat.

LEGEND: 4 Room/Type A SCALE 0 2 4 10 METRES SK N2 C31



4 - Room Anchorvale Place SK N3 C4 Block 308B, #02-74\*\*



Executive Anchorvale Place SK N3 C6 Block 307B, #03-54\*\*



Premium Flat 5 - Room SK N4 C1 Block 413A, #06-01\*\*

<sup>\*\*</sup>This is a Repurchased Flat Photographs and the revised floor plan (if any) can be viewed at www.hdb.gov.sg/esales.