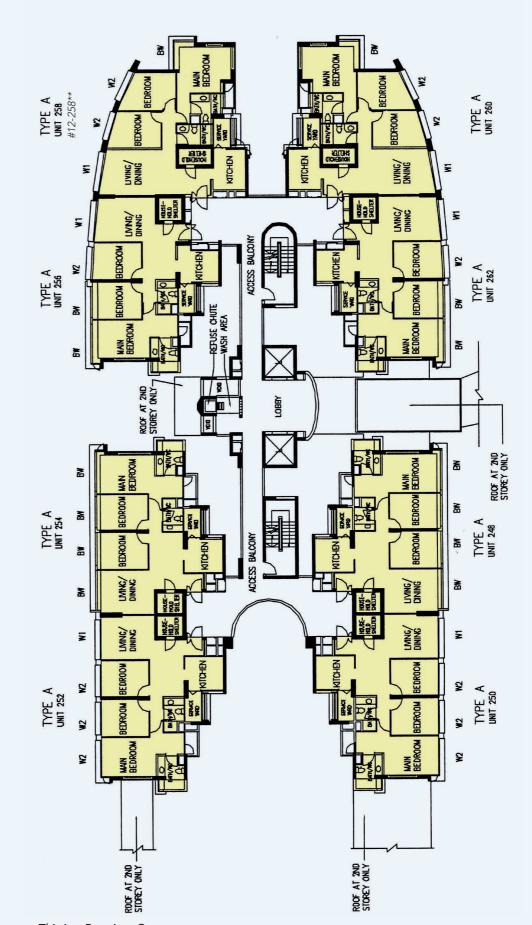

Window Legend:
W1 - Three Quarter Height Window (approx. 700mm high parapet wall)

Unless otherwise indicated all windows will be standard height windows.