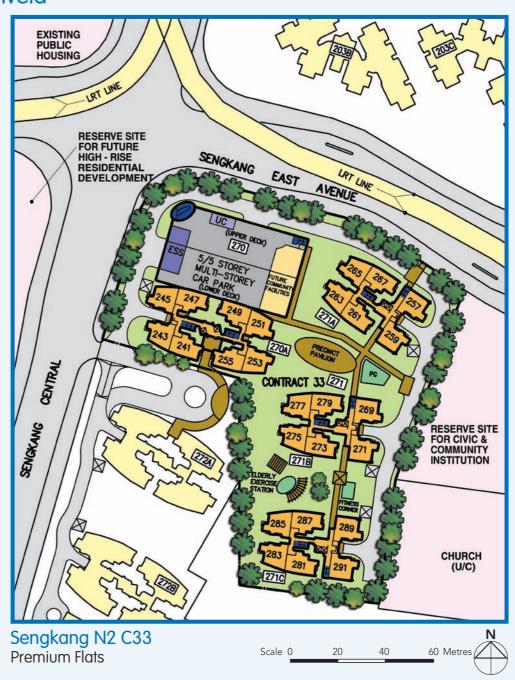

### Tivela

### LEGEND:

(u/c) Under Construction

Reserve Site for Civic & Community Institution includes examples like Community Centre/Club, Association, Home for the Aged, etc., subject to change and planning approval.

The information contained herein is subject to change at any time without notice and cannot form part of an offer or contract. The proposed facilities and their locations as shown are only estimates. The implementation of the facilities is subject to review by the Government or competent authorities. While reasonable care has been taken in providing this information, HDB shall not be responsible in any way for any damage or loss suffered by any person whether directly or indirectly as a result of reliance on the said information or as a result of any error or omission therein.

SK N2 C3A 12 SK N2 C33