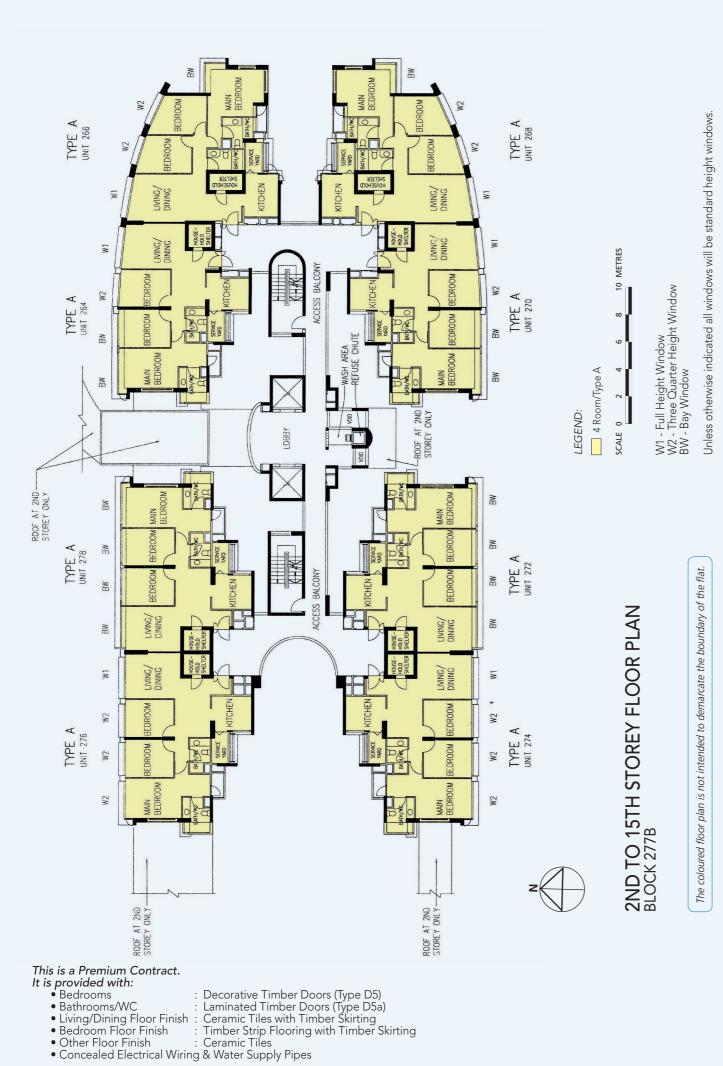

### SK N2 C36 & C37

### This is a Premium Contract. It is provided with: • Bedrooms

Bedrooms
 Decorative Timber Doors (Type D5)
 Bathrooms/WC
 Laminated Timber Doors (Type D5a)
 Living/Dining Floor Finish
 Bedroom Floor Finish
 Other Floor Finish
 Committee Tiles

Other Floor Finish
 Concealed Electrical Wiring & Water Supply Pipes

Fernvale Vista

The information contained herein is subject to change at any time without notice and cannot form part of an offer or contract. The proposed facilities and their locations as shown are only estimates. The implementation of the facilities is subject to review by the Government or competent authorities. While reasonable care has been taken in providing this information, HDB shall not be responsible in any way for any damage or loss suffered by any person whether directly or indirectly as a result of reliance on the said information or as a result of any error or omission therein.