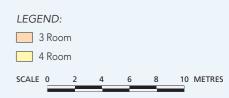

## 4TH, 8TH, 12TH & 16TH STOREY FLOOR PLAN BLOCK 209B

### Additional Features: • Bedroom

- Bedroom : Decorative Semi-Solid Timber Doors (Type D9)
   Bathrooms/WC : Laminated Semi-Solid Timber Doors (Type D9a)
   Ceramic Tiles to Bathrooms/WC/ Kitchen Floor
   Ceramic Tiles with Tile Skirting to Service Yard Floor
   Ceramic Tiles to Household Shelter Floor
   Concealed Electrical Wiring & Water Supply Pipes

The coloured floor plan is not intended to demarcate the boundary of the flat.

SK N2 C3A

W1 - Three Quarter Height Window (approx. 700mm high parapet wall)

Unless otherwise indicated all windows will be standard height windows.