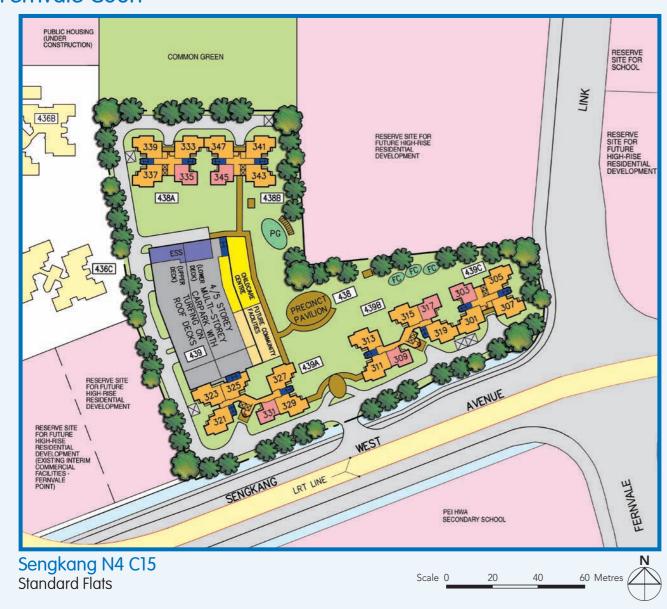

D7a)

- Bathrooms/WC : Laminated Semi-Solid Timber Doc
   Ceramic Tiles to Bathrooms/WC/Kitchen Floors
   Ceramic Tiles with Tile Skirting to Service Yard Floor
   Concealed Electrical Wiring & Water Supply Pipes

The coloured floor plan is not intended to demarcate the boundary of the flat.



### 7TH TO 21ST STOREY FLOOR PLAN BLOCK 436D

### Additional Features:

- Bedrooms : Semi-solid Timber Doors (Type D7)
   Bathrooms/WC : Laminated Semi-Solid Timber Doors (Type D7a)
- Bathrooms/WC : Laminated Semi-Solid Timber Doc
   Ceramic Tiles to Bathrooms/WC/Kitchen Floors
   Ceramic Tiles with Tile Skirting to Service Yard Floor
   Concealed Electrical Wiring & Water Supply Pipes

The coloured floor plan is not intended to demarcate the boundary of the flat.



SK N4 C14

### Fernvale Court





The information contained herein is subject to change at any time without notice and cannot form part of an offer or contract. The proposed facilities and their locations as shown are only estimates. The implementation of the facilities is subject to review by the Government or competent authorities. While reasonable care has been taken in providing this information, HDB shall not be responsible in any way for any damage or loss suffered by any person whether directly or indirectly as a result of reliance on the said information or as a result of any error or omission therein.



Window Legend:
W1 - Three Quarter Height Window
BW - Bay Window (approx. 700mm high parapet)

Unless otherwise indicated all windows will be standard height windows.



### 2ND TO 21ST STOREY FLOOR PLAN BLOCK