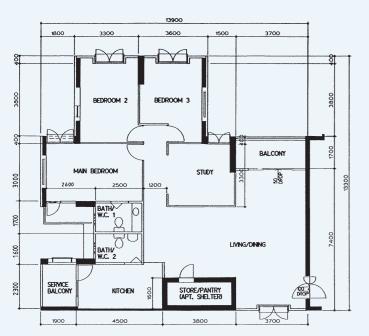

### 2ND TO 17TH STOREY FLOOR PLAN BLOCK 266B

### This is a Premium Flat.

- It is provided with:

  Bedroom: Decorative Timber Doors (Type D6)
  Bathrooms: Decorative Timber Doors (Type D6)
  Polished Homogeneous/Ceramic/Timber Finishes To all Rooms
  Shower Screen to All Bath/WCs
- Concealed Electrical Wiring and Water Supply Pipes
   Data Cum Telephone Cabling System

The coloured floor plan is not intended to demarcate the boundary of the flat.

LEGEND: 4 Room/Type A SCALE 0 2 4 10 METRES SK N2 C31

4 - Room Anchorvale Place SK N3 C4 Block 308B, #02-74\*\*

Executive Anchorvale Place SK N3 C6 Block 307B, #03-54\*\*