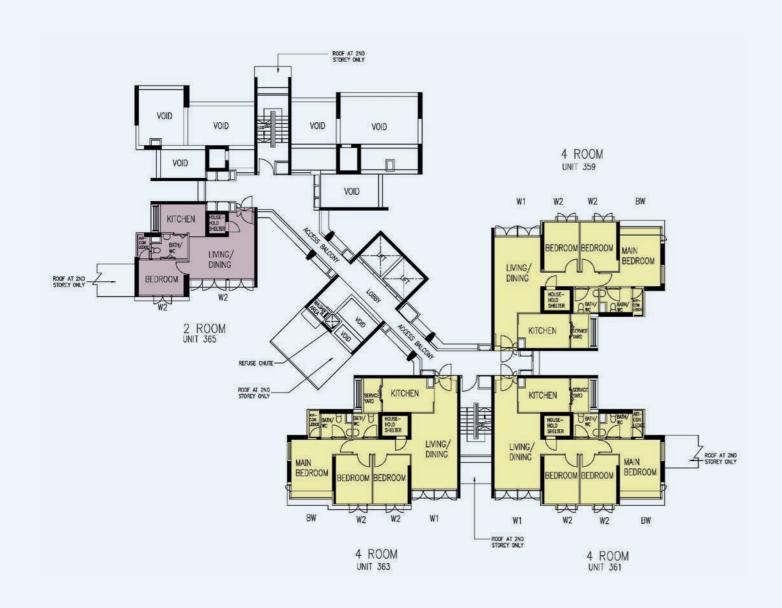

Window Legend:
W1 - Three Quarter Height Window (approx. 700mm high parapet wall)

Unless otherwise indicated all windows will be standard height windows.