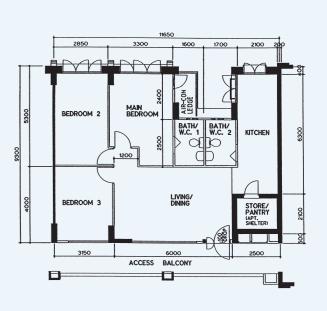

### 4TH, 8TH,12TH & 16TH STOREY FLOOR PLAN BLOCK 209A

### Additional Features: • Bedroom

- Bedroom : Decorative Semi-Solid Timber Doors (Type D9)
   Bathrooms/WC : Laminated Semi-Solid Timber Doors (Type D9a)
   Ceramic Tiles to Bathrooms/WC/ Kitchen Floor
   Ceramic Tiles with Tile Skirting to Service Yard Floor
   Ceramic Tiles to Household Shelter Floor
   Concealed Electrical Wiring & Water Supply Pipes

The coloured floor plan is not intended to demarcate the boundary of the flat.

SK N2 C3A

W1 - Three Quarter Height Window (approx. 700mm high parapet wall)

Unless otherwise indicated all windows will be standard height windows.