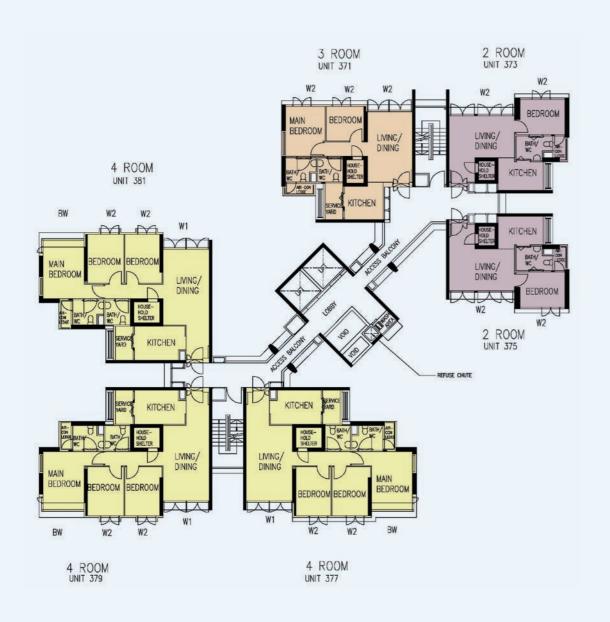

### 4TH, 8TH,12TH & 16TH STOREY FLOOR PLAN BLOCK 209A

### Additional Features: • Bedroom

- Bedroom : Decorative Semi-Solid Timber Doors (Type D9)
   Bathrooms/WC : Laminated Semi-Solid Timber Doors (Type D9a)
   Ceramic Tiles to Bathrooms/WC/ Kitchen Floor
   Ceramic Tiles with Tile Skirting to Service Yard Floor
   Ceramic Tiles to Household Shelter Floor
   Concealed Electrical Wiring & Water Supply Pipes

The coloured floor plan is not intended to demarcate the boundary of the flat.

SK N2 C3A

W1 - Three Quarter Height Window (approx. 700mm high parapet wall)

Unless otherwise indicated all windows will be standard height windows.