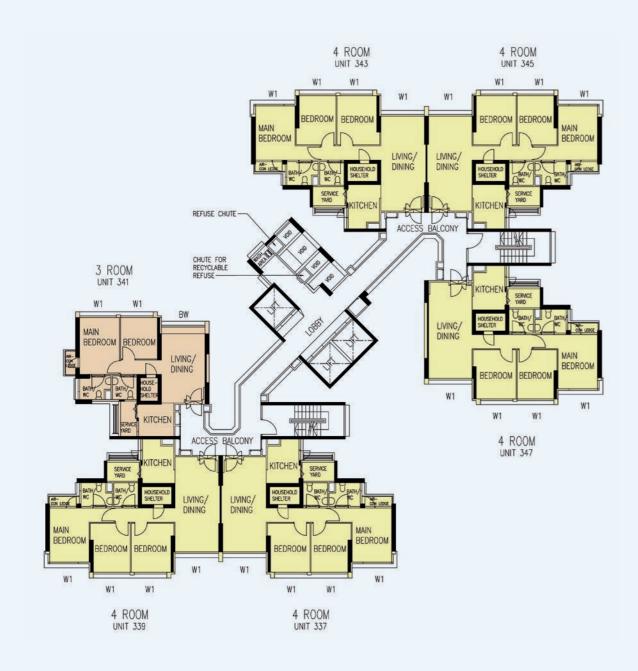

## 3RD, 7TH, 11TH & 15TH STOREY FLOOR PLAN BLOCK 209B

### Additional Features: • Bedroom

- Bedroom : Decorative Semi-Solid Timber Doors (Type D9)
   Bathrooms/WC : Laminated Semi-Solid Timber Doors (Type D9a)
   Ceramic Tiles to Bathrooms/WC/ Kitchen Floor
   Ceramic Tiles with Tile Skirting to Service Yard Floor
   Ceramic Tiles to Household Shelter Floor
   Concealed Electrical Wiring & Water Supply Pipes

The coloured floor plan is not intended to demarcate the boundary of the flat.

### Window Legend:

W1 - Three Quarter Height Window (approx. 700mm high parapet wall)

Unless otherwise indicated all windows will be standard height windows.