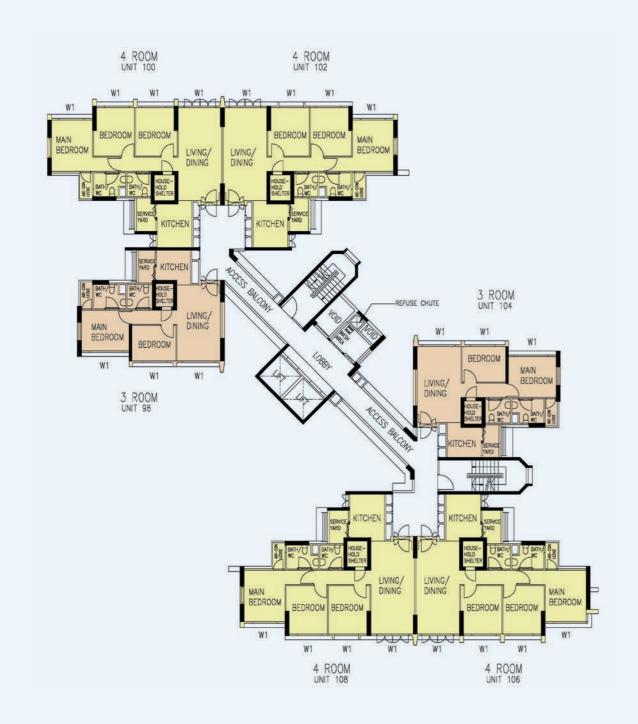

## 3RD, 7TH, 11TH & 15TH STOREY FLOOR PLAN BLOCK 209B

### Additional Features: • Bedroom

- Bedroom : Decorative Semi-Solid Timber Doors (Type D9)
   Bathrooms/WC : Laminated Semi-Solid Timber Doors (Type D9a)
   Ceramic Tiles to Bathrooms/WC/ Kitchen Floor
   Ceramic Tiles with Tile Skirting to Service Yard Floor
   Ceramic Tiles to Household Shelter Floor
   Concealed Electrical Wiring & Water Supply Pipes

The coloured floor plan is not intended to demarcate the boundary of the flat.

### Window Legend:

W1 - Three Quarter Height Window (approx. 700mm high parapet wall)

Unless otherwise indicated all windows will be standard height windows.