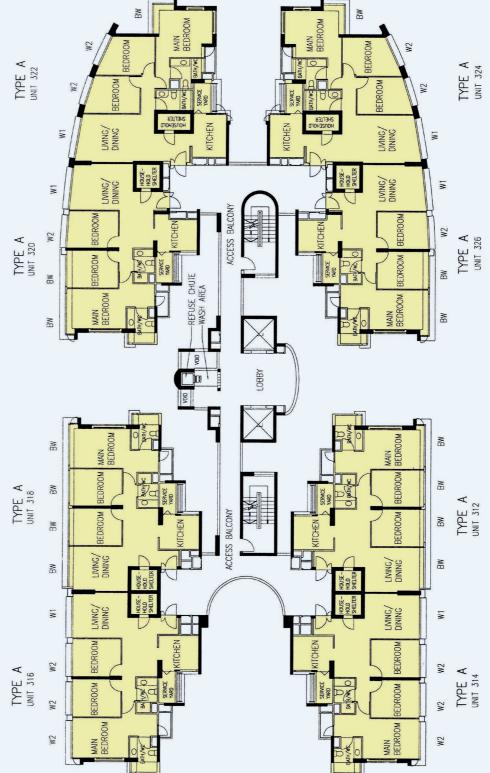

27

Living/Dining Floor FinishBedroom Floor Finish

Other Floor Finish : Ceramic Tiles
 Concealed Electrical Wiring & Water Supply Pipes

2ND TO 15TH STOREY FLOOR PLAN BLOCK 275A

SK N2 C36 & C37

28