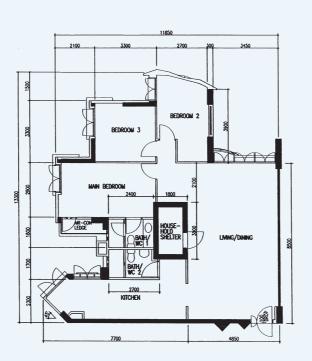

sales.

56

The Coris Sengkang N2 C31
Premium Flats



Window Legend: W1 - Full Height Window

Unless otherwise indicated all windows will be standard height windows.

### 2ND TO 17TH STOREY FLOOR PLAN BLOCK 266B

### This is a Premium Flat.

- It is provided with:

  Bedroom: Decorative Timber Doors (Type D6)
  Bathrooms: Decorative Timber Doors (Type D6)
  Polished Homogeneous/Ceramic/Timber Finishes To all Rooms
  Shower Screen to All Bath/WCs
- Concealed Electrical Wiring and Water Supply Pipes
   Data Cum Telephone Cabling System

The coloured floor plan is not intended to demarcate the boundary of the flat.

LEGEND: 4 Room/Type A SCALE 0 2 4 10 METRES SK N2 C31



4 - Room Anchorvale Place SK N3 C4 Block 308B, #02-74\*\*



Executive Anchorvale Place SK N3 C6 Block 307B, #03-54\*\*



Premium Flat 5 - Room SK N4 C1 Block 413A, #06-01\*\*

<sup>\*\*</sup>This is a Repurchased Flat Photographs and the revised floor plan (if any) can be viewed at www.hdb.gov.sg/esales.