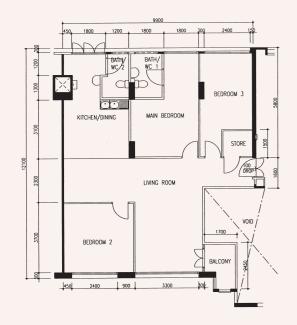

Executive PR N2 C4 Block 222, #08-124\*\*

**5 - Room** PR N4 C0 Block 416, #12-239\*\*

Executive PR N4 C7 Block 460, #02-263\*\*

4 - Room PR N4 C5 Block 446, #04-122\*\*

5 - Room PR N4 C5 Block 446, #06-104\*\*