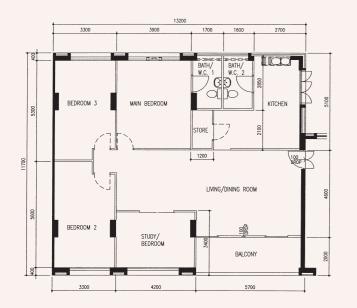

Executive PR N2 C4 Block 222, #08-124\*\*

**5 - Room** PR N4 C0 Block 416, #12-239\*\*

Executive PR N4 C7 Block 460, #02-263\*\*

4 - Room PR N4 C5 Block 446, #04-122\*\*

5 - Room PR N4 C5 Block 446, #06-104\*\*

Executive PR N7 C2 Block 717, #05-03\*\*

\*\*This is a Repurchased Flat

\*\*This is a Repurchased Flat Photographs and the revised floor plan (if any) can be viewed at www.hdb.gov.sg/esales.

**5 - Room** PR N4 C9A Block 482, #04-389\*\*