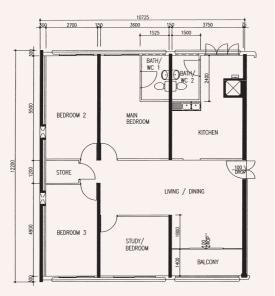

Executive PR N2 C4 Block 222, #08-124\*\*

**5 - Room** PR N4 C0 Block 416, #12-239\*\*

Executive PR N4 C7 Block 460, #02-263\*\*

4 - Room PR N4 C5 Block 446, #04-122\*\*

5 - Room PR N4 C5 Block 446, #06-104\*\*

Executive PR N7 C2 Block 717, #05-03\*\*

\*\*This is a Repurchased Flat

\*\*This is a Repurchased Flat Photographs and the revised floor plan (if any) can be viewed at www.hdb.gov.sg/esales.

**5 - Room** PR N4 C9A Block 482, #04-389\*\*