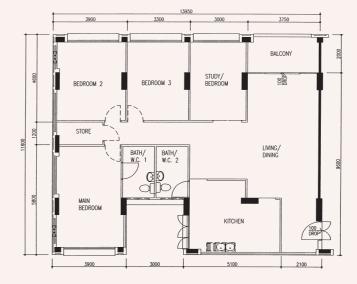

Executive PR N2 C4 Block 222, #08-124\*\*

**5 - Room** PR N4 C0 Block 416, #12-239\*\*

Executive PR N4 C7 Block 460, #02-263\*\*

4 - Room PR N4 C5 Block 446, #04-122\*\*

5 - Room PR N4 C5 Block 446, #06-104\*\*