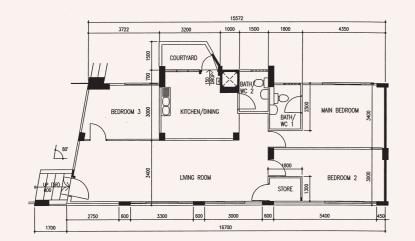

4 - Room Bishan Green BI N1 C9A Block 151, #02-205\*\*

**5 - Room** BI N1 C15 Block 165, #17-274\*\*

**4 - Room** BI N2 C24 Block 229, #10-43\*\*

Premium Flat 4 - Room Bishan Heights BI N2 C26 Block 288, #10-11\*\*