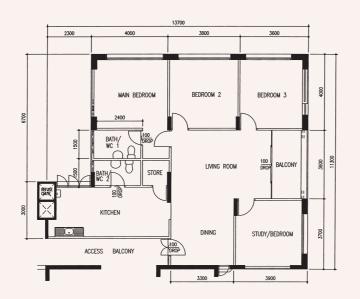

4 - Room Bishan Green BI N1 C9A Block 151, #02-205\*\*

**5 - Room** BI N1 C15 Block 165, #17-274\*\*

**4 - Room** BI N2 C24 Block 229, #10-43\*\*

Premium Flat 4 - Room Bishan Heights BI N2 C26 Block 288, #10-11\*\*

\*\*This is a Repurchased Flat

\*\*This is a Repurchased Flat Photographs and the revised floor plan (if any) can be viewed at www.hdb.gov.sg/esales.