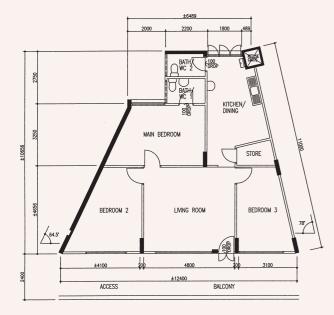

4 - Room Bishan Green BI N1 C9A Block 151, #02-205\*\*

**5 - Room** BI N1 C15 Block 165, #17-274\*\*

**4 - Room** BI N2 C24 Block 229, #10-43\*\*

Premium Flat 4 - Room Bishan Heights BI N2 C26 Block 288, #10-11\*\*

\*\*This is a Repurchased Flat

\*\*This is a Repurchased Flat Photographs and the revised floor plan (if any) can be viewed at www.hdb.gov.sg/esales.