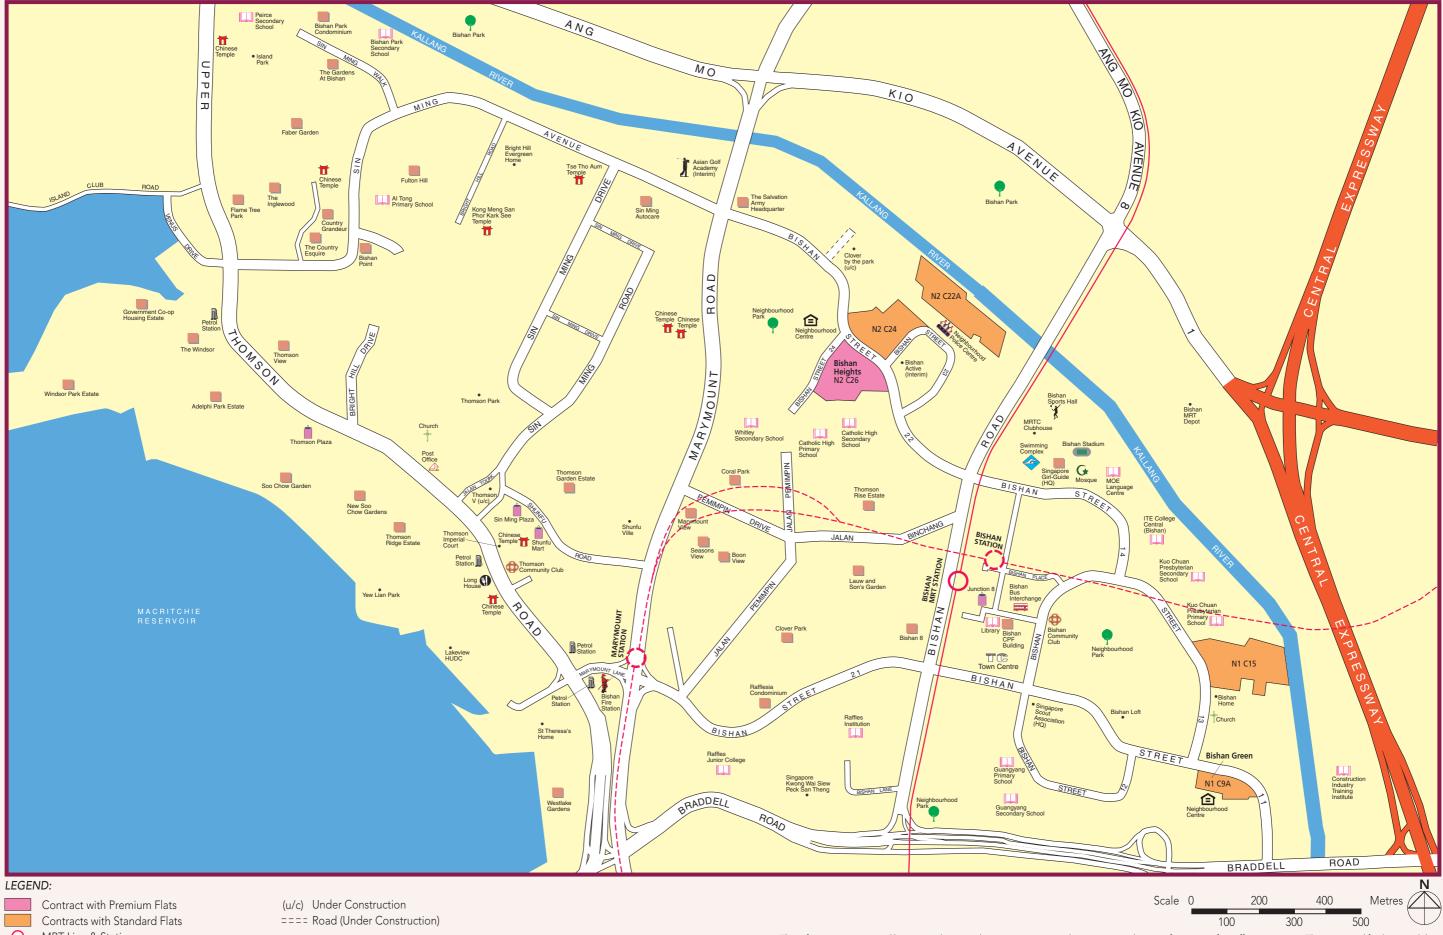

## **BISHAN Town Map**

-O- MRT Line & Station

------ MRT Line & Station (under construction)

The information contained herein is subject to change at any time without notice and cannot form part of an offer or contract. The proposed facilities and their locations as shown are only estimates. The implementation of the facilities is subject to review by the Government or competent authorities. While reasonable care has been taken in providing this information, HDB shall not be responsible in any way for any damage or loss suffered by any person whether directly or indirectly as a result of reliance on the said information or as a result of any error or omission therein.

4 - Room Bishan Green BI N1 C9A Block 151, #02-205\*\*

**5 - Room** BI N1 C15 Block 165, #17-274\*\*

**4 - Room** BI N2 C24 Block 229, #10-43\*\*

Premium Flat 4 - Room Bishan Heights BI N2 C26 Block 288, #10-11\*\*