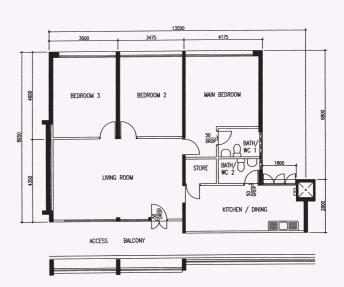

**4 - Room** YI N7 C14A Block 786, #05-3508\*\*

<sup>\*\*</sup>This is a Repurchased Flat

Photographs and the revised floor plan (if any) can be viewed at www.hdb.gov.sg/esales.