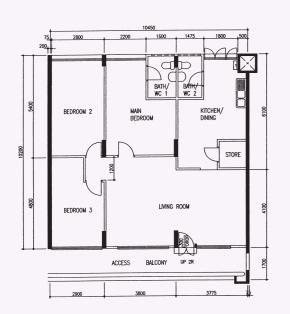

**4 - Room Yishun Glory** YI N3 C12 Block 366, #12-1504\*\*

4 - Room Chong Pang Green YI N7 C2 Block 709, #02-90\*\*

**4 - Room** YI N3 C7 Block 353, #05-1758\*\*

**4 - Room** YI N3 C9 Block 346, #10-119\*\*

\*\*This is a Repurchased Flat
Photographs and the revised floor plan (if any) can be viewed at www.hdb.gov.sg/esales.

**Executive**YI N6 C4
Block 611, #03-213\*\*

**4 - Room** YI N6 C7 Block 630, #06-59\*\*