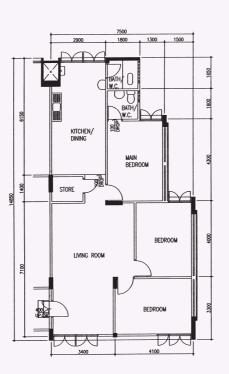

**4 - Room Yishun Glory** YI N3 C12 Block 366, #12-1504\*\*

4 - Room Chong Pang Green YI N7 C2 Block 709, #02-90\*\*

**4 - Room** YI N3 C7 Block 353, #05-1758\*\*

**4 - Room** YI N3 C9 Block 346, #10-119\*\*

\*\*This is a Repurchased Flat
Photographs and the revised floor plan (if any) can be viewed at www.hdb.gov.sg/esales.

**Executive**YI N6 C4
Block 611, #03-213\*\*

**4 - Room** YI N6 C7 Block 630, #06-59\*\*