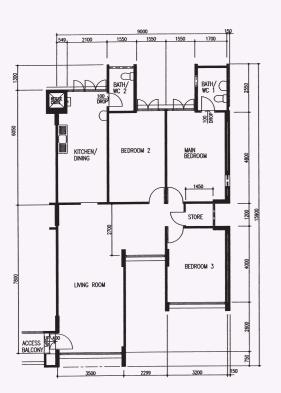

**4 - Room Yishun Glory** YI N3 C12 Block 366, #12-1504\*\*

4 - Room Chong Pang Green YI N7 C2 Block 709, #02-90\*\*

**4 - Room** YI N3 C7 Block 353, #05-1758\*\*

**4 - Room** YI N3 C9 Block 346, #10-119\*\*

\*\*This is a Repurchased Flat
Photographs and the revised floor plan (if any) can be viewed at www.hdb.gov.sg/esales.

**Executive**YI N6 C4
Block 611, #03-213\*\*

**4 - Room** YI N6 C7 Block 630, #06-59\*\*

**4 - Room** YI N7 C14A Block 786, #05-3508\*\*

<sup>\*\*</sup>This is a Repurchased Flat

Photographs and the revised floor plan (if any) can be viewed at www.hdb.gov.sg/esales.