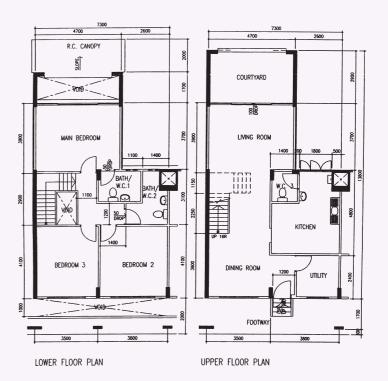

Executive Maisonette WL N6 C10 Block 656, #02-348\*\*

\*\*This is a Repurchased Flat
Photographs and the revised floor plan (if any) can be viewed at www.hdb.gov.sg/esales.

**4 - Room** WL N7 C13 Block 741, #04-429\*\*