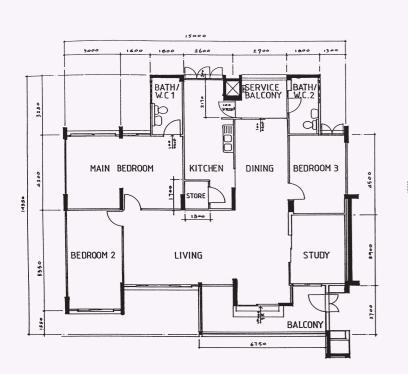

SE BATH/

BATH/

BEDROOM

BEDR

Executive WL N1 C8 Block 138, #03-2020\*\*

**5 - Room** WL N1 C11 Block 173, #08-405\*\*

\*\*This is a Repurchased Flat
Photographs and the revised floor plan (if any) can be viewed at www.hdb.gov.sg/esales.