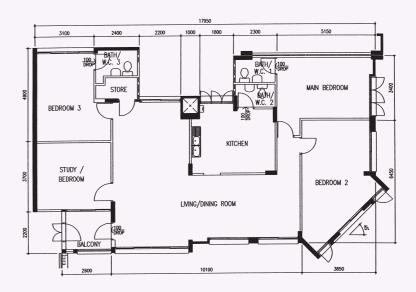

**Executive** WL N3 C5 Block 304, #04-115\*\*

\*\*This is a Repurchased Flat

Photographs and the revised floor plan (if any) can be viewed at www.hdb.gov.sg/esales.

**4 - Room** WL N6 C1 Block 604, #07-09\*\*