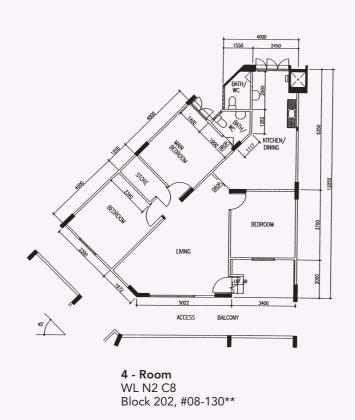

SE BATH/

BATH/

BEDROOM

BEDR

Executive WL N1 C8 Block 138, #03-2020\*\*

**5 - Room** WL N1 C11 Block 173, #08-405\*\*

\*\*This is a Repurchased Flat
Photographs and the revised floor plan (if any) can be viewed at www.hdb.gov.sg/esales.