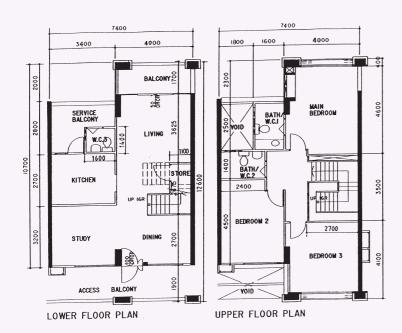

SE BATH/

BATH/

BEDROOM

BEDR

Executive WL N1 C8 Block 138, #03-2020\*\*

**5 - Room** WL N1 C11 Block 173, #08-405\*\*

\*\*This is a Repurchased Flat
Photographs and the revised floor plan (if any) can be viewed at www.hdb.gov.sg/esales.