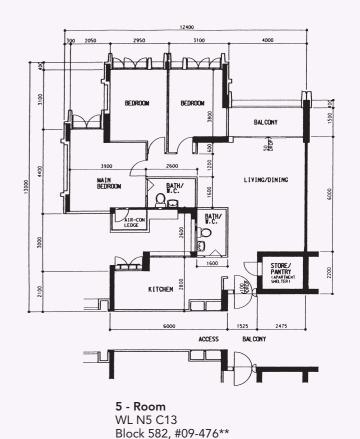

SE BATH/

BATH/

BEDROOM

BEDR

Executive WL N1 C8 Block 138, #03-2020\*\*

**5 - Room** WL N1 C11 Block 173, #08-405\*\*

\*\*This is a Repurchased Flat
Photographs and the revised floor plan (if any) can be viewed at www.hdb.gov.sg/esales.