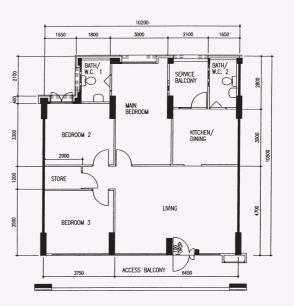

**Executive** WL N3 C5 Block 304, #04-115\*\*

\*\*This is a Repurchased Flat

Photographs and the revised floor plan (if any) can be viewed at www.hdb.gov.sg/esales.

**4 - Room** WL N6 C1 Block 604, #07-09\*\*