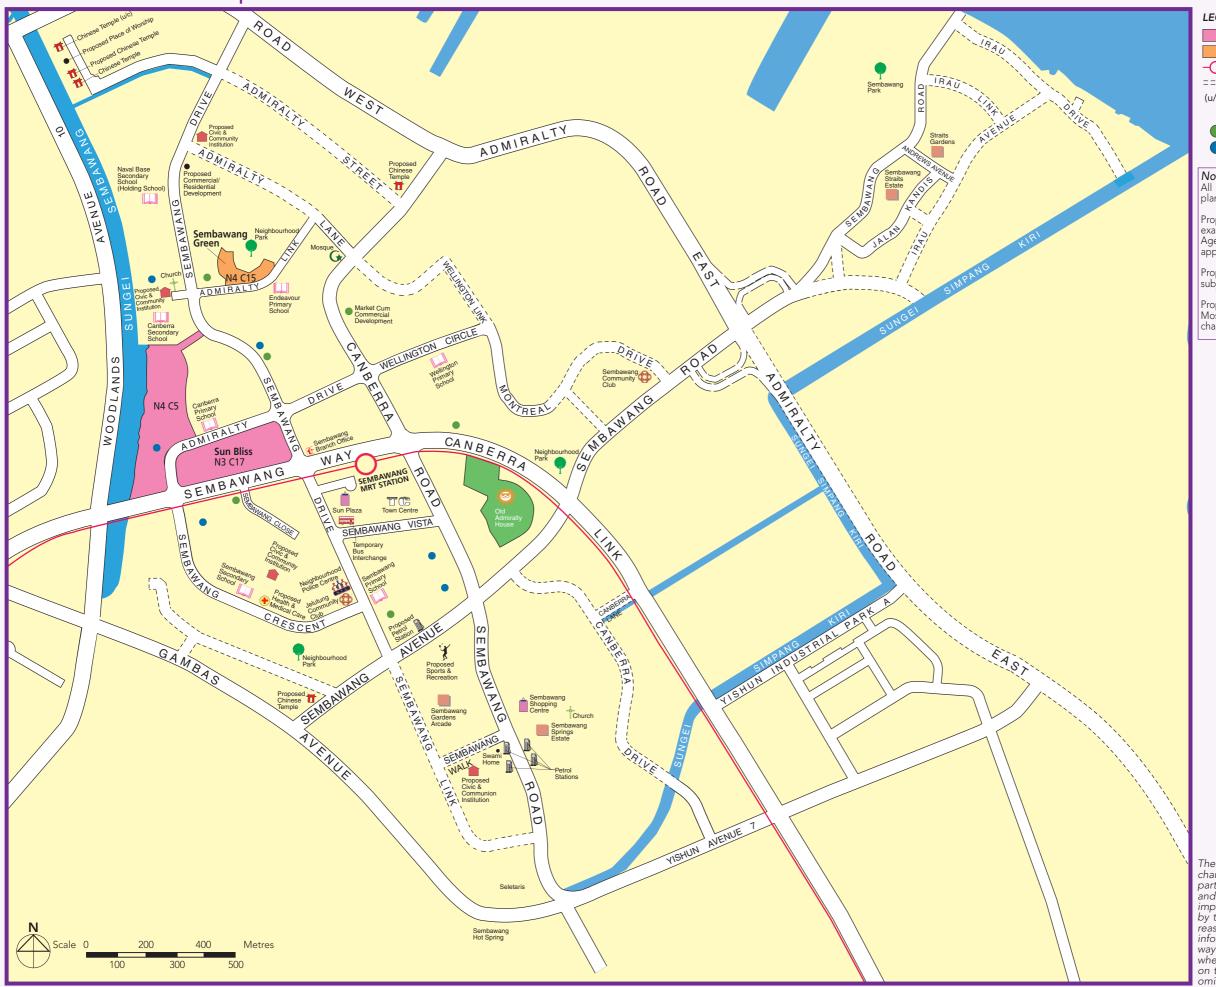

### SEMBAWANG Town Map

LEGEND:

Contracts with Premium Flats

Contract with Standard Flats

-O- MRT Line & Station

==== Future Road

(u/c) Under Construction

Existing Eating Establishment/Minimart/Shops

Existing Shops/Minimart

### Notes:

All proposed developments are subject to change and planning approval.

Proposed Civic & Community Institution includes examples like Community Centre/Club, Home for the Aged, Association, etc., subject to change and planning

Proposed Health & Medical Care (eg. Nursing Home), subject to change and planning approval.

Proposed Place of Worship includes examples like Church, Mosque, Chinese Temple, Hindu Temple, etc., subject to change and planning approval.