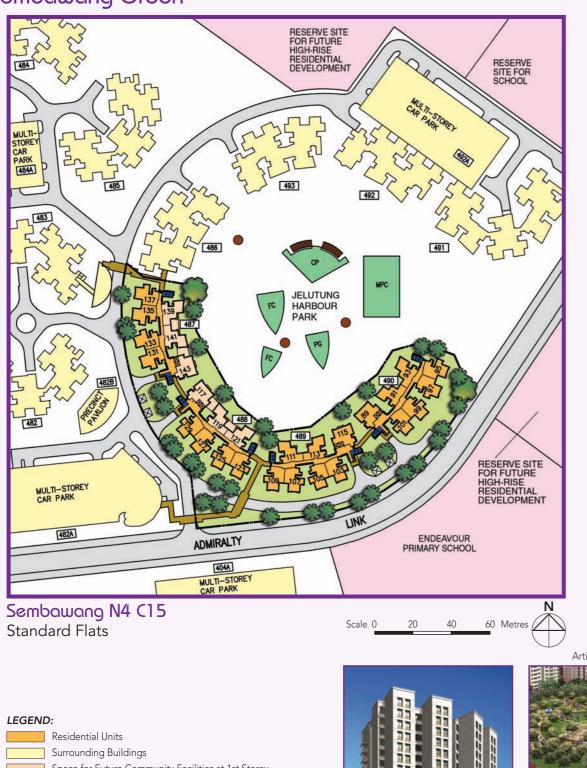

### **FLOOR PLAN** STOREY 16TH 2ND TO 1 BLOCK 487

- Additional Features:

   Bedroom: Decorative Semi-Solid Timber Doors (Type D9)

   Bathrooms/WC: Laminated semi-Solid Timber Doors (Type D9a)

   Ceramic Tiles to Bathrooms/WC/Kitchen Floor

   Ceramic Tiles with Tile Skirting to Service Yard Floor

   Ceramic Tiles to Household Shelter

   Concealed Electrical Wiring & Water Supply Pipes

103

Lift