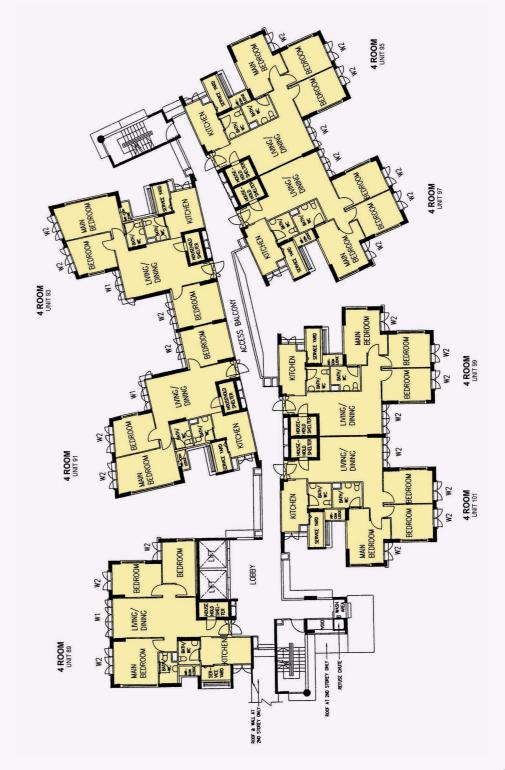

# 2ND TO 18TH STOREY FLOOR PLAN BLOCK 489

The coloured floor plan is not intended to demarcate the boundary of the flat.

## STOREY FLOOR PLAN 2ND TO 18TH BLOCK 490

4 Room

(approx. 500mm high parapet wall) ar Height Window (approx. 500mm high parapet wall) ar Height Window (approx. 700mm high parapet wall)

BW W2

The coloured floor plan is not intended to demarcate the boundary of the flat.

indicated all windows will be standard height windows.

- Additional Features:

   Bedroom: Decorative Semi-Solid Timber Doors (Type D9)

   Bathrooms/WC: Laminated semi-Solid Timber Doors (Type D9a)

   Ceramic Tiles to Bathrooms/WC/Kitchen Floor