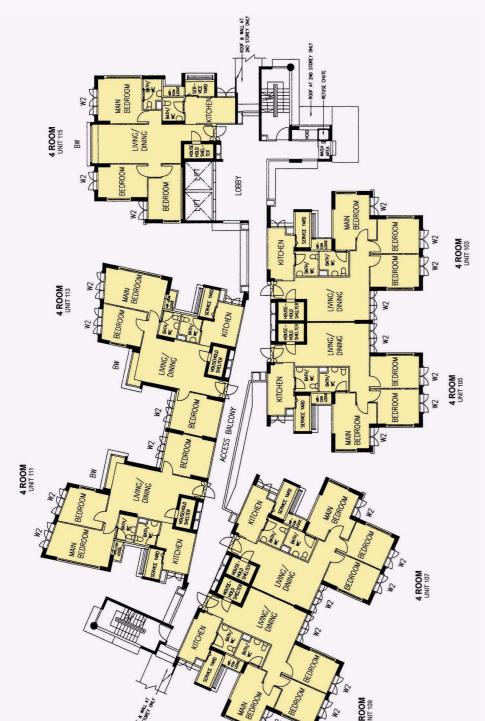

### **FLOOR PLAN** STOREY 16TH 2ND TO 1 BLOCK 487

- Additional Features:

   Bedroom: Decorative Semi-Solid Timber Doors (Type D9)

   Bathrooms/WC: Laminated semi-Solid Timber Doors (Type D9a)

   Ceramic Tiles to Bathrooms/WC/Kitchen Floor

   Ceramic Tiles with Tile Skirting to Service Yard Floor

   Ceramic Tiles to Household Shelter

   Concealed Electrical Wiring & Water Supply Pipes

103

Lift

## 4 Room

500mm high parapet wall) t Window (approx. 500mm high parapet wall) t Window (approx. 700mm high parapet wall) B¥ W2 W2

will be standard height windows. indicated all windows