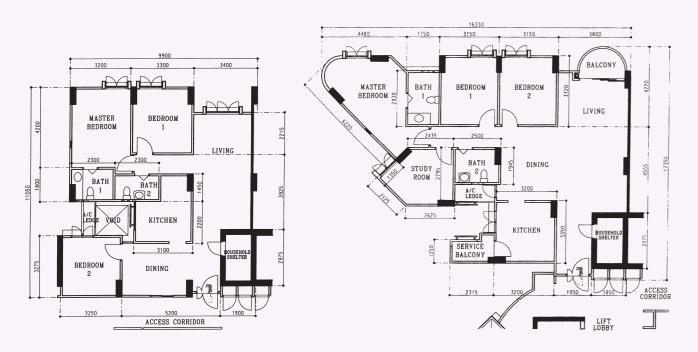

# 2ND TO 18TH STOREY FLOOR PLAN BLOCK 489

The coloured floor plan is not intended to demarcate the boundary of the flat.

## 4 Room

500mm high parapet wall) t Window (approx. 500mm high parapet wall) t Window (approx. 700mm high parapet wall) B¥ W2 W2

will be standard height windows. indicated all windows

## STOREY FLOOR PLAN 2ND TO 18TH BLOCK 490

4 Room

(approx. 500mm high parapet wall) ar Height Window (approx. 500mm high parapet wall) ar Height Window (approx. 700mm high parapet wall)

BW W2

The coloured floor plan is not intended to demarcate the boundary of the flat.

indicated all windows will be standard height windows.

- Additional Features:

   Bedroom: Decorative Semi-Solid Timber Doors (Type D9)

   Bathrooms/WC: Laminated semi-Solid Timber Doors (Type D9a)

   Ceramic Tiles to Bathrooms/WC/Kitchen Floor

   Ceramic Tiles with Tile Skirting to Service Yard Floor

   Ceramic Tiles to Household Shelter

   Concealed Electrical Wiring & Water Supply Pipes

Additional Features:

• Bedroom: Decorative Semi-Solid Timber Doors (Type D9)

• Bathrooms/WC: Laminated semi-Solid Timber Doors (Type D9a)

• Ceramic Tiles to Bathrooms/WC/Kitchen Floor

• Ceramic Tiles with Tile Skirting to Service Yard Floor

• Ceramic Tiles to Household Shelter

• Concealed Electrical Wiring & Water Supply Pipes