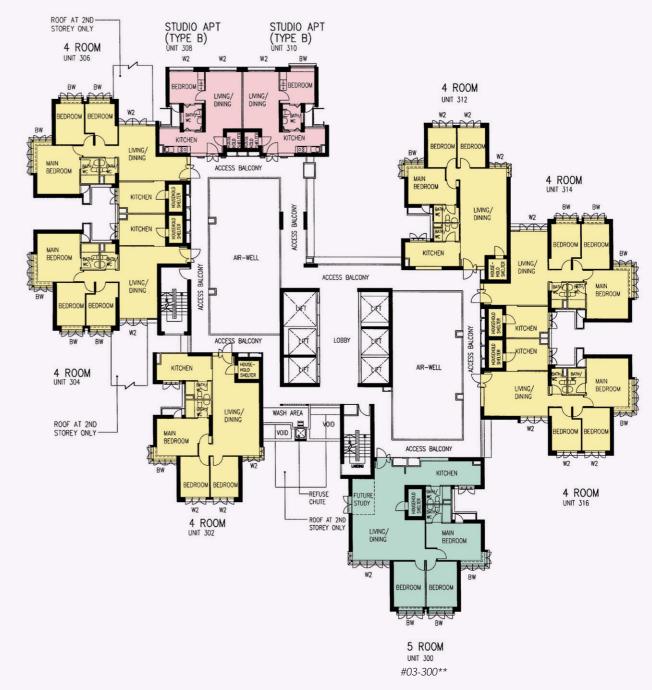

## 2ND TO 4TH, 8TH TO 10TH, 14TH TO 16TH & 20TH STOREY FLOOR PLAN BLOCK 91

### Additional Features:

- Bedroom/Bathroom/WC: Decorative Timber Doors (D4) for 4-Room & 5-Room

  • Concealed Electrical Wiring & Water Supply Pipes

The coloured floor plan is not intended to demarcate the boundary of the flat.

LEGEND: Studio Apartment (Type B) 4 Room 5 Room 10 METRES QT N4 RC26

QT N4 RC26

97

Window Legend:
W1 - Full Height Window
W2 - Three Quarter Height Window
BW - Standard Height Bay Window

Unless otherwise indicated all windows will be standard height windows.