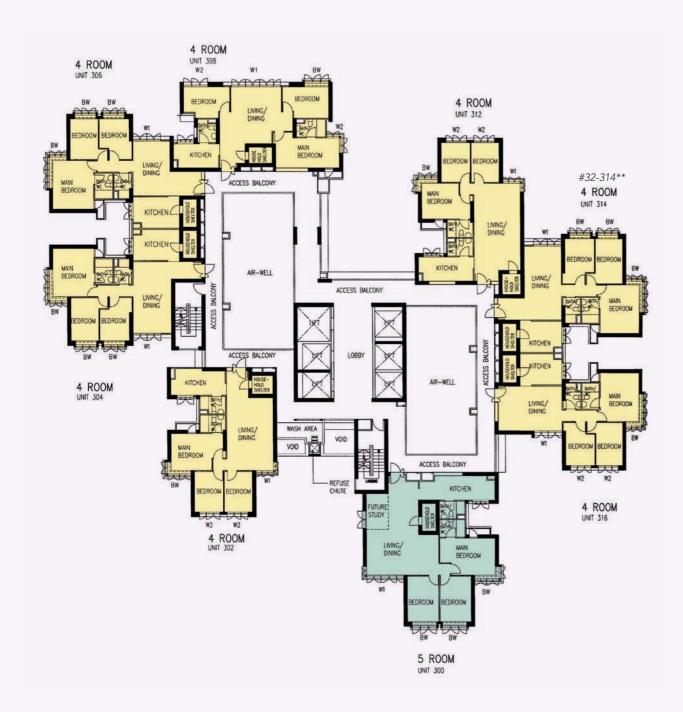

# 21ST TO 22ND, 26TH TO 28TH, 32ND TO 34TH, 38TH TO 40TH STOREY FLOOR PLAN BLOCK 91

### Additional Features:

- Bedroom/Bathroom/WC: Decorative Timber Doors (D4) for 4-Room & 5-Room
   Concealed Electrical Wiring & Water Supply Pipes

The coloured floor plan is not intended to demarcate the boundary of the flat.

Window Legend:
W1 - Full Height Window
W2 - Three Quarter Height Window
BW - Standard Height Bay Window

Unless otherwise indicated all windows will be standard height windows.

\*\*This is a Repurchased Flat