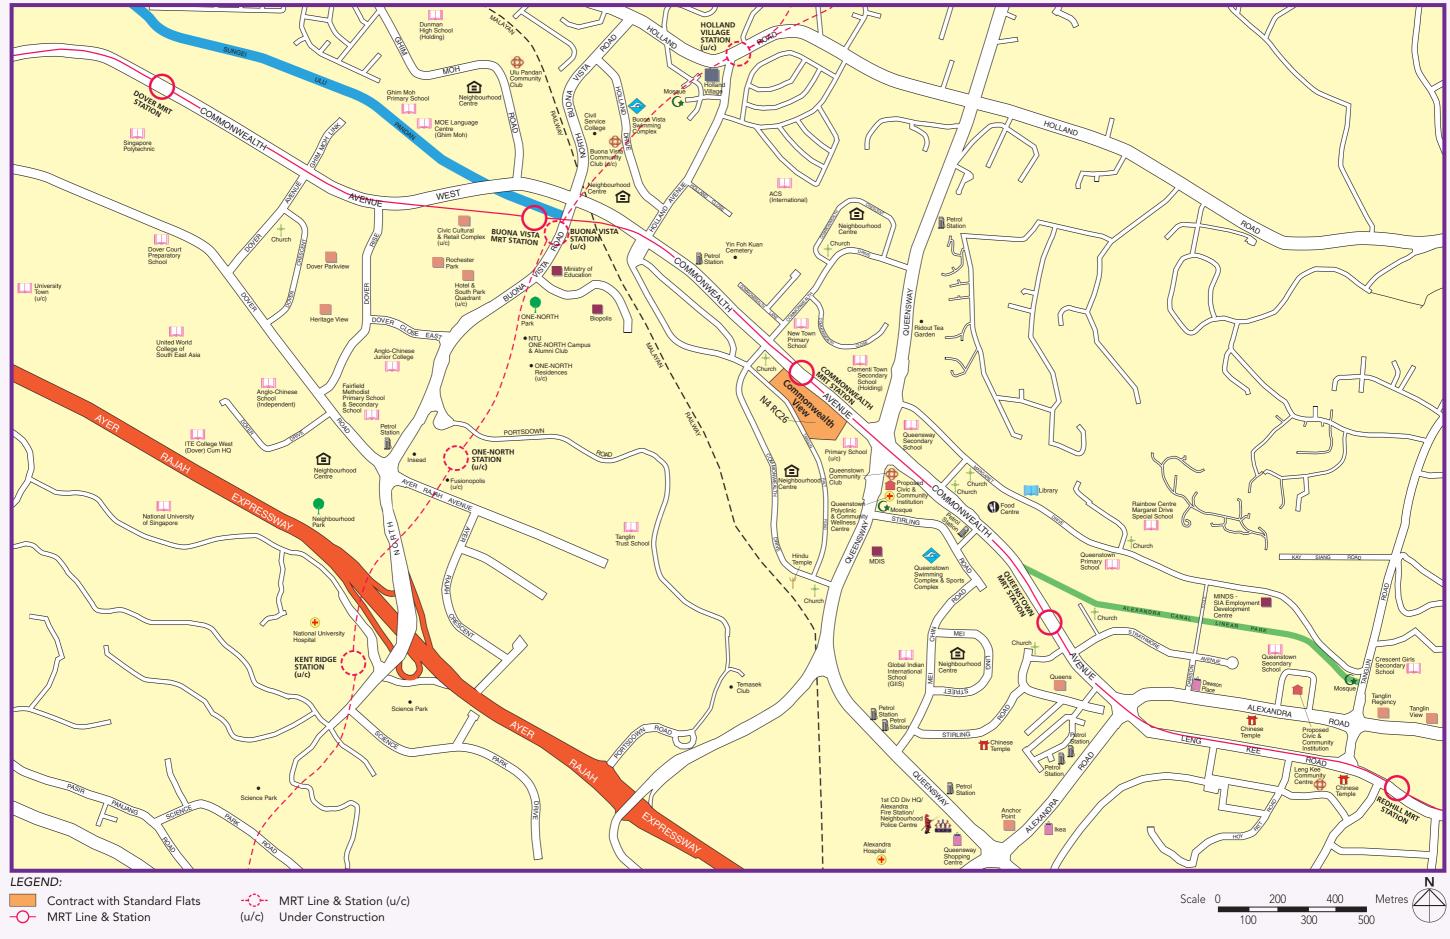

### QUEENSTOWN Town Map

Notes:
All proposed developments are subject to change and planning approval.
Proposed Civic & Community Institution includes examples like Association, Home for the Aged, etc., subject to change and planning approval.

The information contained herein is subject to change at any time without notice and cannot form part of an offer or contract. The proposed facilities and their locations as shown are only estimates. The implementation of the facilities is subject to review by the Government or competent authorities. While reasonable care has been taken in providing this information, HDB shall not be responsible in any way for any damage or loss suffered by any person whether directly or indirectly as a result of reliance on the said information or as a result of any error or omission therein.