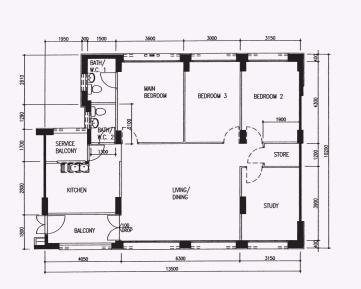

**5 - Room** PR N1 C4 Block 151, #05-74\*\*

**4 - Room** PR N4 C3 Block 425, #07-89\*\*

**Executive Maisonette** PR N1 C7 Block 108, #06-73\*\*

\*\*This is a Repurchased Flat Photographs and the revised floor plan (if any) can be viewed at www.hdb.gov.sg/esales.