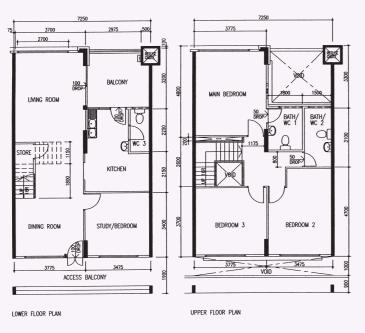

**5 - Room** PR N1 C4 Block 151, #05-74\*\*

**4 - Room** PR N4 C3 Block 425, #07-89\*\*

**Executive Maisonette** PR N1 C7 Block 108, #06-73\*\*

\*\*This is a Repurchased Flat Photographs and the revised floor plan (if any) can be viewed at www.hdb.gov.sg/esales.