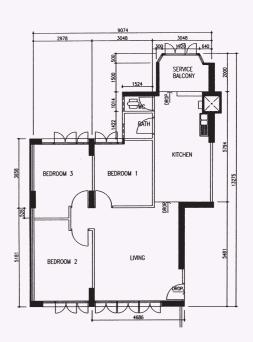

4 - Room Marine Drive Gardens MP N2 C10 Block 61, #05-88\*\*

Photographs and the revised floor plan (if any) can be viewed at www.hdb.gov.sg/esales.

<sup>\*\*</sup>This is a Repurchased Flat