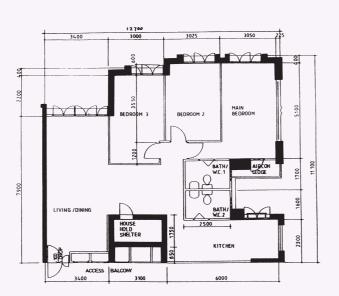

## 8TH, 10TH, 12TH, 14TH, 16TH, 18TH, 22ND & 24TH STOREY FLOOR PLAN BLOCK 27A

20TH

- Additional Features:

   Bedroom/Bathroom/WC: Decorative Timber Doors (Type D5)

   Concealed Electrical Wiring & Water Supply Pipes

- Additional Features:

   Bedroom/Bathroom/WC: Decorative Timber Doors (Type D5)

   Concealed Electrical Wiring & Water Supply Pipes

27

The coloured floor plan is not intended to demarcate the boundary of the flat.