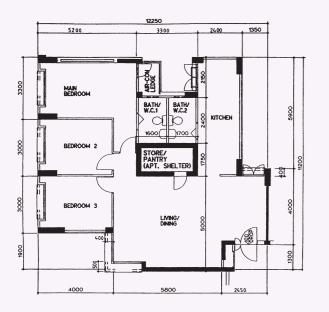

## 7TH TO 9TH STOREY FLOOR PLAN BLOCK 26C

5 Room

Additional Features:

• Bedroom/Bathroom/WC: Decorative Timber Doors (Type D5)

• Concealed Electrical Wiring & Water Supply Pipes

- Additional Features:

   Bedroom/Bathroom/WC: Decorative Timber Doors (Type D5)

   Concealed Electrical Wiring & Water Supply Pipes

The coloured floor plan is not intended to demarcate the boundary of the flat.

Unless otherwise indicated all windows will be standard height windows.