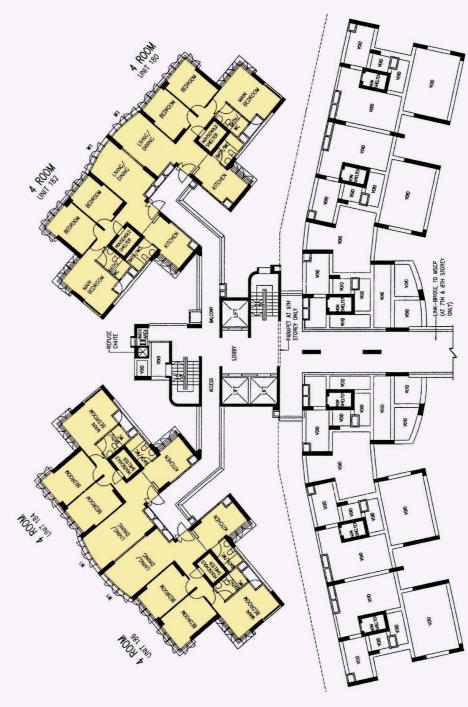

m 4 Room 10 METRES BM N1 C39

BM N1 C39

## Membina Court



The information contained herein is subject to change at any time without notice and cannot form part of an offer or contract. The proposed facilities and their locations as shown are only estimates. The implementation of the facilities is subject to review by the Government or competent authorities. While reasonable care has been taken in providing this information, HDB shall not be responsible in any way for any damage or loss suffered by any person whether directly or indirectly as a result of reliance on the said information or as a result of any error or omission therein.



- Additional Features:

   Bedroom/Bathroom/WC: Decorative Timber Doors (Type D5)

   Concealed Electrical Wiring & Water Supply Pipes

BM N4 RC36









## 7TH TO 9TH STOREY FLOOR PLAN BLOCK 26C

5 Room

Additional Features:

• Bedroom/Bathroom/WC: Decorative Timber Doors (Type D5)

• Concealed Electrical Wiring & Water Supply Pipes

- Additional Features:

   Bedroom/Bathroom/WC: Decorative Timber Doors (Type D5)

   Concealed Electrical Wiring & Water Supply Pipes

The coloured floor plan is not intended to demarcate the boundary of the flat.

Unless otherwise indicated all windows will be standard height windows.



26



## 8TH, 10TH, 12TH, 14TH, 16TH, 18TH, 22ND & 24TH STOREY FLOOR PLAN BLOCK 27A

20TH

- Additional Features:

   Bedroom/Bathroom/WC: Decorative Timber Doors (Type D5)

   Concealed Electrical Wiring & Water Supply Pipes

- Additional Features:

   Bedroom/Bathroom/WC: Decorative Timber Doors (Type D5)

   Concealed