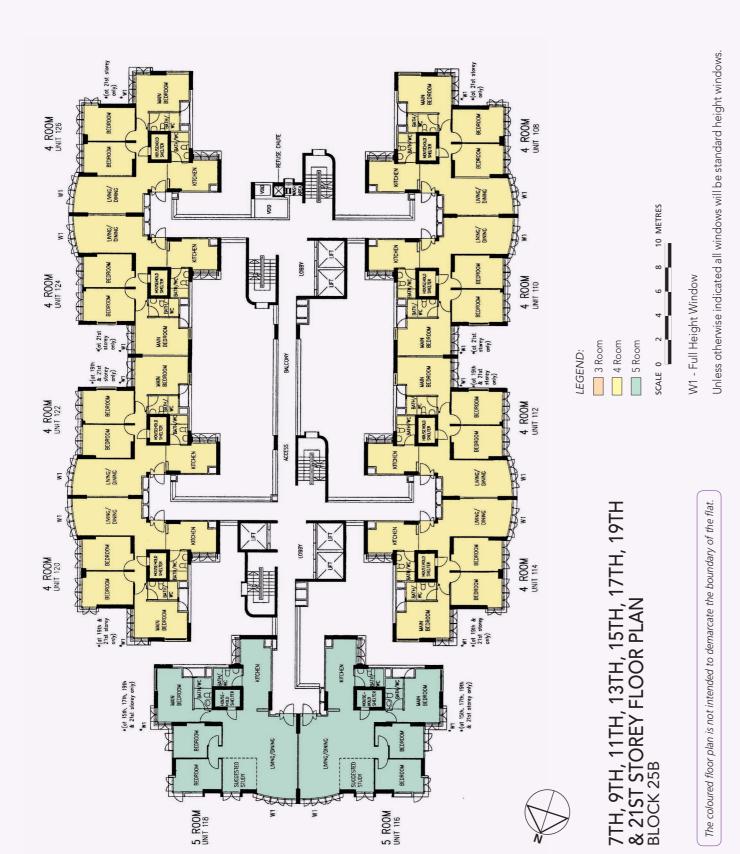

- Additional Features:

   Bedroom/Bathroom/WC: Decorative Timber Doors (Type D5)

   Concealed Electrical Wiring & Water Supply Pipes

BM N4 RC36

## Window Legend:

W1 - Full Height Window

W2 - Three Quarter Height Window (approx. 700mm high parapet wall)

Unless otherwise indicated all windows will be standard height windows.