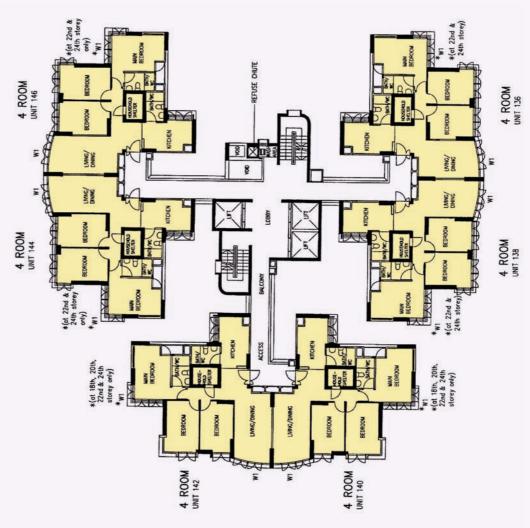

## 8TH, 10TH, 12TH, 14TH, 16TH, 18TH, 22ND & 24TH STOREY FLOOR PLAN BLOCK 27A

20TH

- Additional Features:

   Bedroom/Bathroom/WC: Decorative Timber Doors (Type D5)

   Concealed Electrical Wiring & Water Supply Pipes

- Additional Features:

   Bedroom/Bathroom/WC: Decorative Timber Doors (Type D5)

   Concealed Electrical Wiring & Water Supply Pipes

27

The coloured floor plan is not intended to demarcate the boundary of the flat.