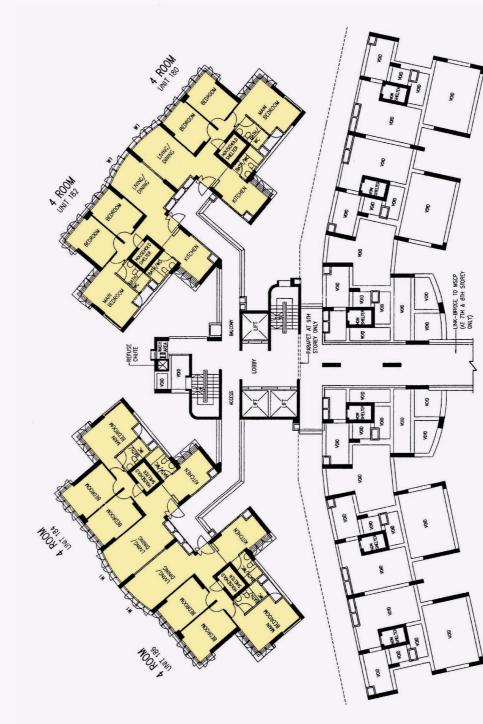

The coloured floor plan is not intended to demarcate the boundary of the flat.

LEGEND: 3 Room 4 Room 10 METRES BM N1 C39

BM N1 C39