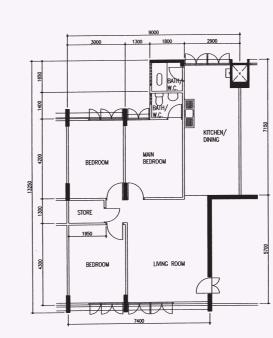

The coloured floor plan is not intended to demarcate the boundary of the flat.

LEGEND: 3 Room 4 Room 10 METRES BM N1 C39

BM N1 C39