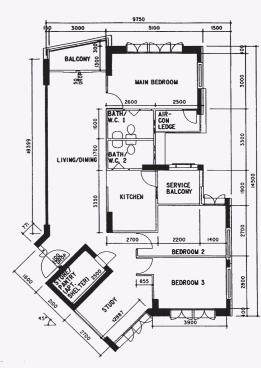

The coloured floor plan is not intended to demarcate the boundary of the flat.

LEGEND: 3 Room 4 Room 10 METRES BM N1 C39

BM N1 C39