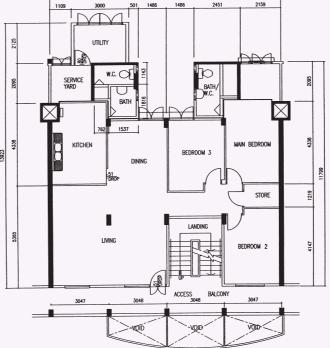

The coloured floor plan is not intended to demarcate the boundary of the flat.

LEGEND: 3 Room 4 Room 10 METRES BM N1 C39

BM N1 C39