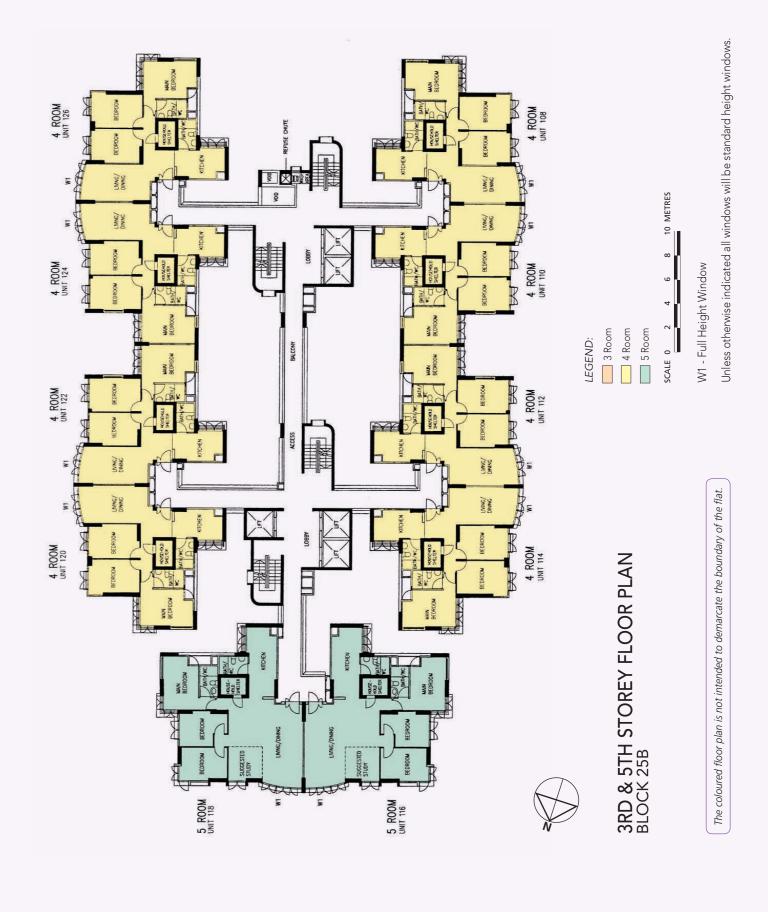

- Additional Features:

   Bedroom/Bathroom/WC: Decorative Timber Doors (Type D5)

   Concealed Electrical Wiring & Water Supply Pipes

BM N4 RC36

## Window Legend:

W1 - Full Height Window

W2 - Three Quarter Height Window (approx. 700mm high parapet wall)

Unless otherwise indicated all windows will be standard height windows.