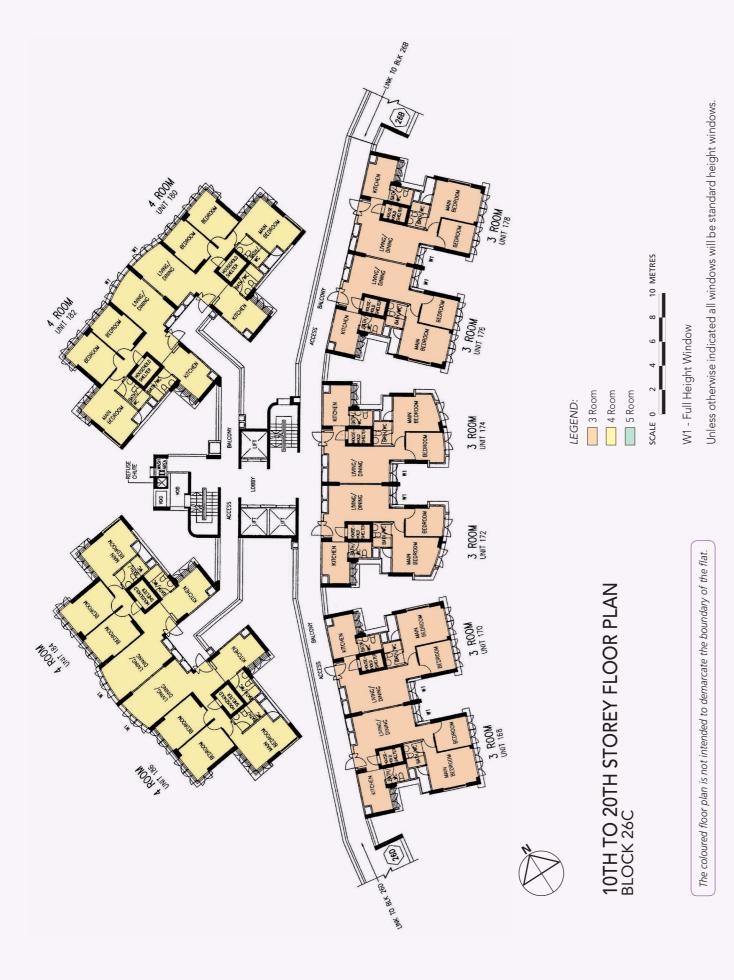

## 7TH TO 9TH STOREY FLOOR PLAN BLOCK 26C

5 Room

Additional Features:

• Bedroom/Bathroom/WC: Decorative Timber Doors (Type D5)

• Concealed Electrical Wiring & Water Supply Pipes

- Additional Features:

   Bedroom/Bathroom/WC: Decorative Timber Doors (Type D5)

   Concealed Electrical Wiring & Water Supply Pipes

The coloured floor plan is not intended to demarcate the boundary of the flat.

Unless otherwise indicated all windows will be standard height windows.