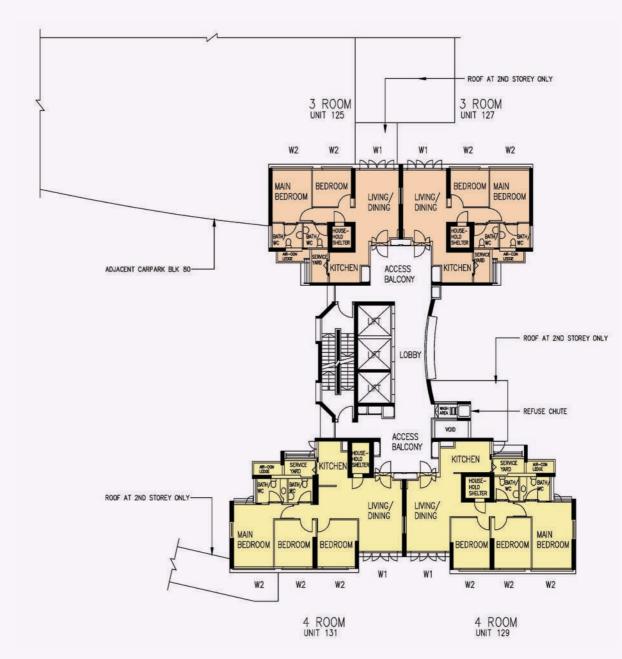

## Window Legend:

W1 - Full Height Window

W2 - Three Quarter Height Window (approx. 700mm high parapet wall)

Unless otherwise indicated all windows will be standard height windows.

The coloured floor plan is not intended to demarcate the boundary of the flat.

LEGEND: 3 Room 4 Room 10 METRES BM N1 C39

BM N1 C39