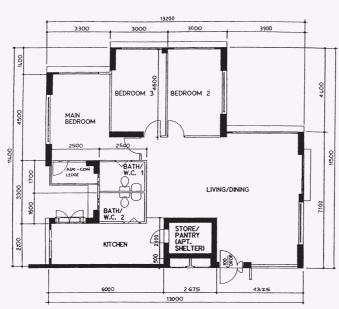

The coloured floor plan is not intended to demarcate the boundary of the flat.

LEGEND: 3 Room 4 Room 10 METRES BM N1 C39

BM N1 C39