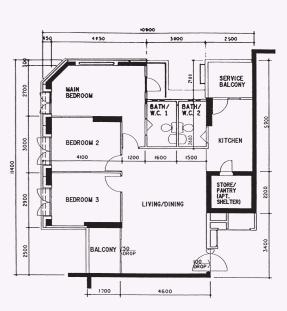

- Additional Features:

   Bedroom/Bathroom/WC: Decorative Timber Doors (Type D5)

   Concealed Electrical Wiring & Water Supply Pipes

27

The coloured floor plan is not intended to demarcate the boundary of the flat.