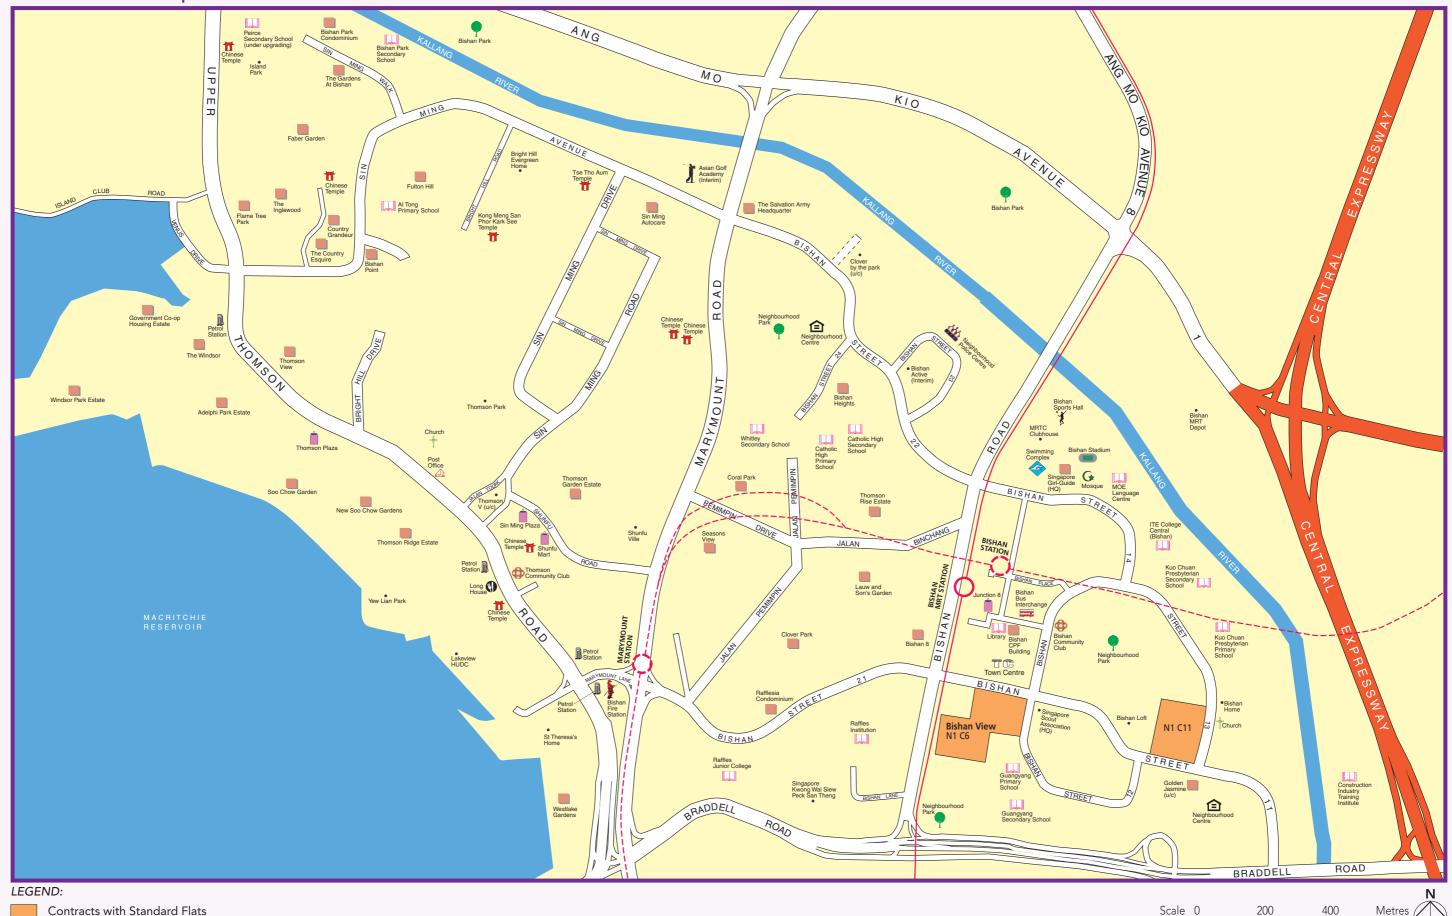

## BISHAN Town Map

MRT Line & Station

100 300 500

MRT Line & Station (under construction)

The information contained herein is subject to change at any time without notice and cannot form part of an offer or contract. The proposed facilities and their locations as shown are only estimates. The implementation of the facilities is subject to review by the Government or competent authorities. While reasonable care has been taken in providing this information, HDB shall not be responsible in any way for any damage or loss suffered by any person whether directly or indirectly as a result of reliance on the said information or as a result of any error or omission therein.