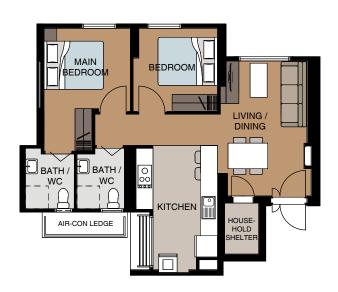

#### 3-ROOM FLOOR PLAN

(With Suggested Furniture Layout)
APPROX. FLOOR AREA 70 sqm
(Inclusive of Internal Floor Area of 67 sqm and Air-Con Ledge)