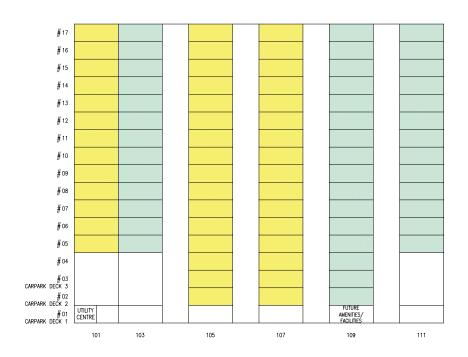

| Block<br>Number | Number<br>of<br>storeys | 2 Room Flexi |          | 0.0    | 4.5    | 5 D    | T-4-1 | Lift anana at |
|-----------------|-------------------------|--------------|----------|--------|--------|--------|-------|---------------|
|                 |                         | (Type 1)     | (Type 2) | 3 Room | 4 Room | 5 Room | Total | Lift opens at |
| 951A            | 17                      | -            | -        | -      | 45     | 42     | 87    | Every storey  |
| 951B            | 17                      | -            | -        | -      | 45     | 42     | 87    | Every storey  |
| 951C            | 16                      | -            | -        | -      | 29     | 29     | 58    | Every storey  |
| 952A            | 17                      | -            | -        | -      | 43     | 41     | 84    | Every storey  |
| 952B            | 17                      | -            | -        | -      | 43     | 41     | 84    | Every storey  |
| 952C            | 16                      | -            | -        | -      | 28     | 27     | 55    | Every storey  |
| 953A            | 17                      | -            | -        | -      | 31     | 31     | 62    | Every storey  |
| 953B            | 17                      | -            | -        | -      | 31     | 31     | 62    | Every storey  |
| 953C            | 17                      | -            | -        | -      | 47     | 46     | 93    | Every storey  |
| 954A            | 13 / 16                 | 14           | 29       | 30     | 20     | -      | 93    | Every storey  |
| 954B            | 13 / 16                 | 14           | 28       | 28     | 20     | -      | 90    | Every storey  |
| 954C            | 14 / 17                 | 15           | 30       | 30     | 54     | -      | 129   | Every storey  |
| 954D            | 14 / 17                 | -            | 30       | 16     | 56     | -      | 102   | Every storey  |
| То              | ital                    | 43           | 117      | 104    | 492    | 330    | 1086  |               |