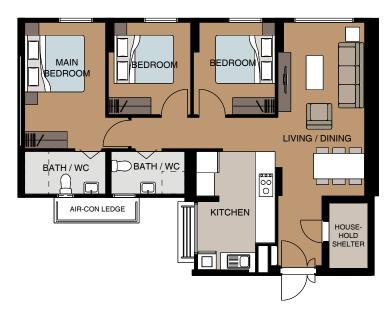

#### 4-ROOM FLOOR PLAN

(With Suggested Furniture Layout) APPROX. FLOOR AREA 94 sqm

(Inclusive of Internal Floor Area of 91 sqm and Air-Con Ledge)

#### 4-ROOM FLOOR PLAN

(With Suggested Furniture Layout) APPROX. FLOOR AREA 95 sqm

(Inclusive of Internal Floor Area of 92 sqm and Air-Con Ledge)

#### 4-ROOM FLOOR PLAN

(With Suggested Furniture Layout) APPROX. FLOOR AREA 96 sqm

(Inclusive of Internal Floor Area of 93 sqm and Air-Con Ledge)