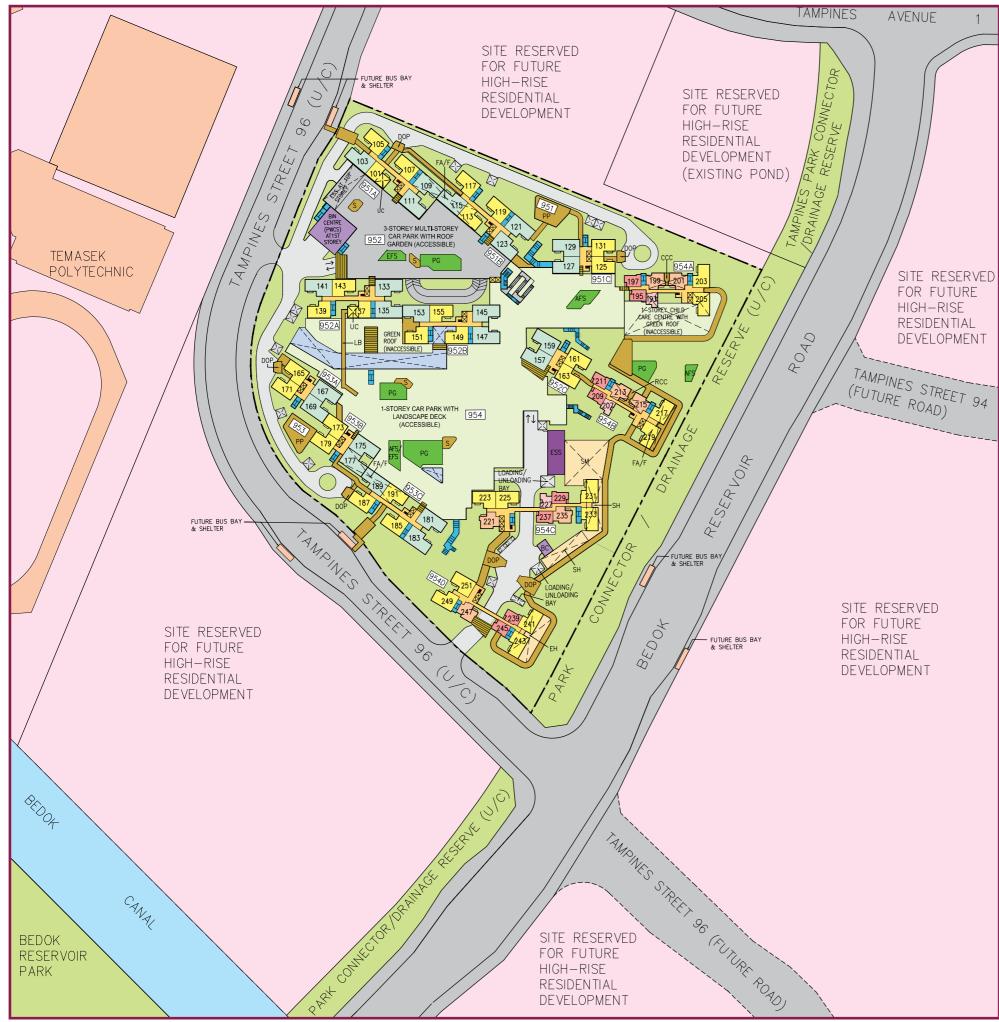

Tampines GreenGem's name is inspired by the development's nearby surroundings, such as the tranquil Bedok Reservoir Park, park connectors, and other nature spots in the town.

Please refer to the site plan for the facilities to be provided in Tampines GreenGem. Facilities in this development will be opened to the public.

To facilitate your flat selection, we have provided information on the surrounding land use, proposed facilities and their locations in the maps and plans in this brochure. As the information provided is based on the current planning intent of the relevant government agencies, they are indicative only and are subject to review from time to time.

# **TAMPINES**

-O- MRT Line & Station

(u/c) Under Construction

==== Under Construction / Future Road