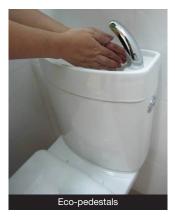

# **Eco-Friendly Living**

To encourage a 'green' lifestyle, Tampines GreenGem is designed with several eco-friendly features:

- Separate chutes for recyclable waste
- Motion sensor-controlled energy efficient lighting at staircases to reduce energy consumption
- Regenerative lifts to reduce energy consumption
- Eco-pedestals in bathrooms to encourage water conservation
- Bicycle stands to encourage cycling as an environmentally friendly form of transport
- · Parking spaces to facilitate car-sharing schemes
- Use of sustainable and recycled products in the development
- ABC Waters design features to clean rainwater and beautify the landscapes
- Pneumatic Waste Conveyance System to provide cleaner waste disposal