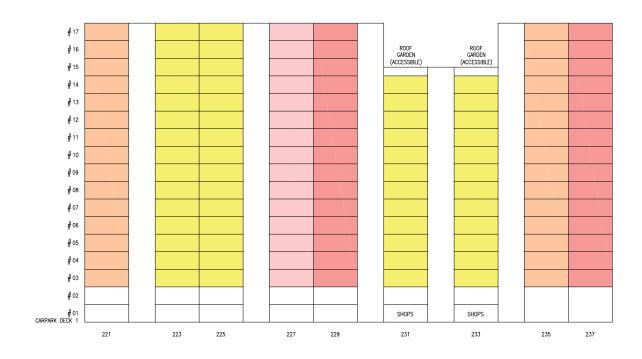

| Block<br>Number | Number<br>of<br>storeys | 2 Room Flexi |          | 0.0    | 4.5    | 5 D    | T-4-1 | Lift anana at |
|-----------------|-------------------------|--------------|----------|--------|--------|--------|-------|---------------|
|                 |                         | (Type 1)     | (Type 2) | 3 Room | 4 Room | 5 Room | Total | Lift opens at |
| 951A            | 17                      | -            | -        | -      | 45     | 42     | 87    | Every storey  |
| 951B            | 17                      | -            | -        | -      | 45     | 42     | 87    | Every storey  |
| 951C            | 16                      | -            | -        | -      | 29     | 29     | 58    | Every storey  |
| 952A            | 17                      | -            | -        | -      | 43     | 41     | 84    | Every storey  |
| 952B            | 17                      | -            | -        | -      | 43     | 41     | 84    | Every storey  |
| 952C            | 16                      | -            | -        | -      | 28     | 27     | 55    | Every storey  |
| 953A            | 17                      | -            | -        | -      | 31     | 31     | 62    | Every storey  |
| 953B            | 17                      | -            | -        | -      | 31     | 31     | 62    | Every storey  |
| 953C            | 17                      | -            | -        | -      | 47     | 46     | 93    | Every storey  |
| 954A            | 13 / 16                 | 14           | 29       | 30     | 20     | -      | 93    | Every storey  |
| 954B            | 13 / 16                 | 14           | 28       | 28     | 20     | -      | 90    | Every storey  |
| 954C            | 14 / 17                 | 15           | 30       | 30     | 54     | -      | 129   | Every storey  |
| 954D            | 14 / 17                 | -            | 30       | 16     | 56     | -      | 102   | Every storey  |
| То              | ital                    | 43           | 117      | 104    | 492    | 330    | 1086  |               |

#### BLK 951A

4 ROOM

5 ROOM

#### BLK 951B

4 ROOM