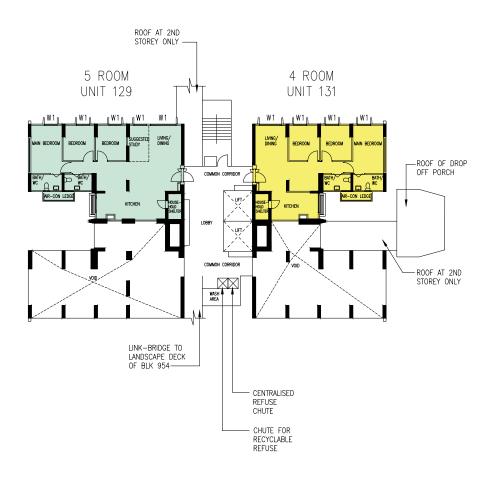

#### BLK 954A

2 ROOM FLEXI (TYPE 1)

2 ROOM FLEXI (TYPE 2)

3 ROOM

#### BLK 954B

2 ROOM FLEXI (TYPE 1)

2 ROOM FLEXI (TYPE 2)

3 ROOM

4 ROOM

#### BLK 954C

2 ROOM FLEXI (TYPE 1)

2 ROOM FLEXI (TYPE 2)

3 ROOM

#### BLK 954D

2 ROOM FLEXI (TYPE 1)

2 ROOM FLEXI (TYPE 2)

3 ROOM

BLOCK 951A

(2ND TO 3RD STOREY FLOOR PLAN)

UNITS AT AND ABOVE 5TH STOREY ARE HIGHER THAN
THE MAIN ROOF GARDEN LEVEL OF BLOCK 952

WINDOW LEGEND: