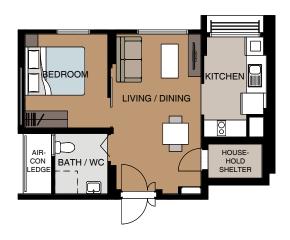

#### 2-ROOM FLEXI (TYPE 2) FLOOR PLAN

(With Suggested Furniture Layout)
APPROX. FLOOR AREA 48 sqm
(Inclusive of Internal Floor Area of 46 sqm and Air-Con Ledge)