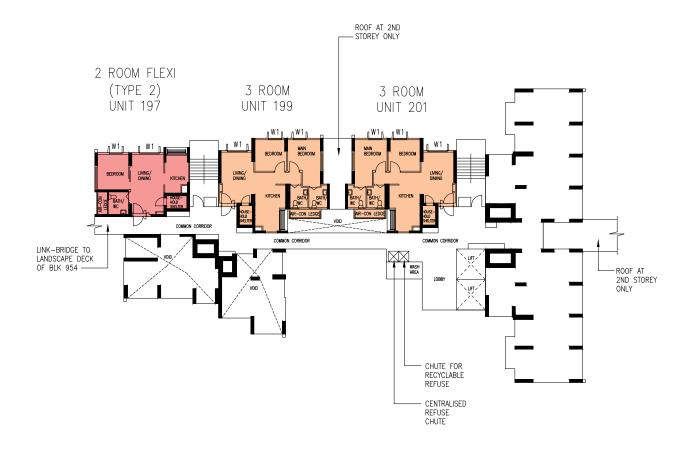

#### BLK 954A

2 ROOM FLEXI (TYPE 1)

2 ROOM FLEXI (TYPE 2)

3 ROOM

#### BLK 954B

2 ROOM FLEXI (TYPE 1)

2 ROOM FLEXI (TYPE 2)

3 ROOM

4 ROOM

#### BLK 954C

2 ROOM FLEXI (TYPE 1)

2 ROOM FLEXI (TYPE 2)

3 ROOM

#### BLK 954D

2 ROOM FLEXI (TYPE 1)

2 ROOM FLEXI (TYPE 2)

3 ROOM

BLOCK 951A

(2ND TO 3RD STOREY FLOOR PLAN)

UNITS AT AND ABOVE 5TH STOREY ARE HIGHER THAN
THE MAIN ROOF GARDEN LEVEL OF BLOCK 952

WINDOW LEGEND: