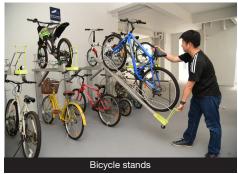

# **Eco-Friendly Living**

To encourage a 'green' lifestyle, Tampines GreenGem is designed with several eco-friendly features:

- Separate chutes for recyclable waste
- Motion sensor-controlled energy efficient lighting at staircases to reduce energy consumption
- Regenerative lifts to reduce energy consumption
- Eco-pedestals in bathrooms to encourage water conservation
- Bicycle stands to encourage cycling as an environmentally friendly form of transport
- · Parking spaces to facilitate car-sharing schemes
- Use of sustainable and recycled products in the development
- ABC Waters design features to clean rainwater and beautify the landscapes
- Pneumatic Waste Conveyance System to provide cleaner waste disposal