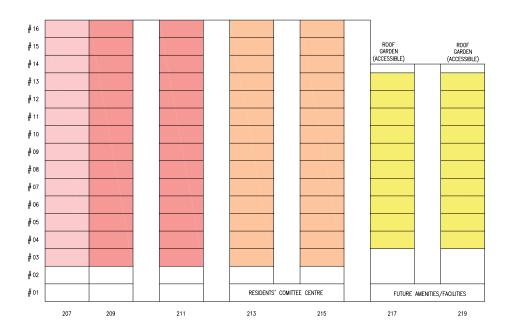

#### **Important Notes**

HDB precincts are planned to serve the evolving needs of the community. There are spaces catered for future inclusion of amenities/facilities (such as childcare centres, elderly-related facilities, education centres, residents' committee centres and day activity centres), commercial facilities (such as shops and eating houses), mechanical and electrical rooms and such other facilities depending on the prevailing needs. These spaces could be in the void decks, common property, car parks or stand-alone community buildings.

#### Notes:

- 1. All proposed developments are subject to change and planning approval.
- 2. The proposed facilities and their locations as shown are indicative only. The proposed facilities may include other ancillary uses allowed under URA's prevailing Development Control guidelines. For example, places of worship may also include columbarium as an ancillary use, while community centres may also include childcare centres, and schools may be upgraded or built with higher-rise blocks. The implementation of the facilities is subject to review from time to time by the relevant authorities.
- 3. The use of the void deck in any apartment block, common property (such as precinct pavilion), car park or stand-alone community building for future amenities/facilities (such as childcare centres, elderly-related facilities, education centres, residents' committee centres and day activity centres), commercial facilities (such as shops and eating houses), mechanical and electrical rooms and such other facilities is subject to review from time to time.
- 4. The residential blocks may be completed ahead of the proposed precinct facilities, so that flat buyers are able to collect the keys to their new homes earlier.
- 5. Unless otherwise indicated in the sales brochure, all facilities within the project, including but not limited to roof gardens and sky terraces (if any), will be open to the public.