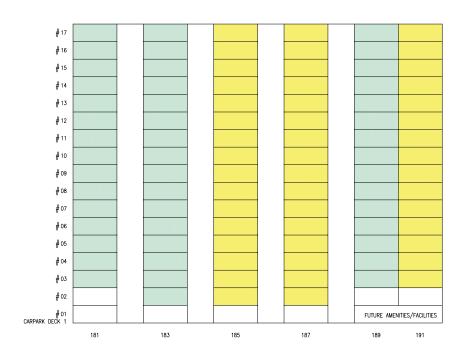

#### **Important Notes**

HDB precincts are planned to serve the evolving needs of the community. There are spaces catered for future inclusion of amenities/facilities (such as childcare centres, elderly-related facilities, education centres, residents' committee centres and day activity centres), commercial facilities (such as shops and eating houses), mechanical and electrical rooms and such other facilities depending on the prevailing needs. These spaces could be in the void decks, common property, car parks or stand-alone community buildings.

#### Notes:

- 1. All proposed developments are subject to change and planning approval.
- 2. The proposed facilities and their locations as shown are indicative only. The proposed facilities may include other ancillary uses allowed under URA's prevailing Development Control guidelines. For example, places of worship may also include columbarium as an ancillary use, while community centres may also include childcare centres, and schools may be upgraded or built with higher-rise blocks. The implementation of the facilities is subject to review from time to time by the relevant authorities.
- 3. The use of the void deck in any apartment block, common property (such as precinct pavilion), car park or stand-alone community building for future amenities/facilities (such as childcare centres, elderly-related facilities, education centres, residents' committee centres and day activity centres), commercial facilities (such as shops and eating houses), mechanical and electrical rooms and such other facilities is subject to review from time to time.
- 4. The residential blocks may be completed ahead of the proposed precinct facilities, so that flat buyers are able to collect the keys to their new homes earlier.
- 5. Unless otherwise indicated in the sales brochure, all facilities within the project, including but not limited to roof gardens and sky terraces (if any), will be open to the public.