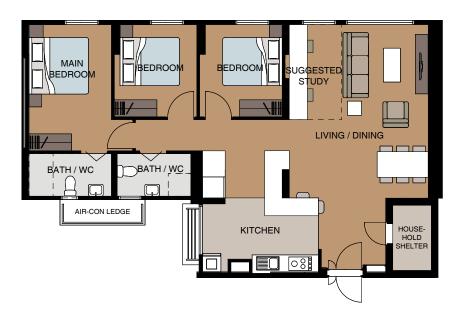

#### 4-ROOM FLOOR PLAN

(With Suggested Furniture Layout) APPROX. FLOOR AREA 94 sqm

(Inclusive of Internal Floor Area of 91 sqm and Air-Con Ledge)

#### 4-ROOM FLOOR PLAN

(With Suggested Furniture Layout) APPROX. FLOOR AREA 95 sqm

(Inclusive of Internal Floor Area of 92 sqm and Air-Con Ledge)

#### 4-ROOM FLOOR PLAN

(With Suggested Furniture Layout) APPROX. FLOOR AREA 96 sqm

(Inclusive of Internal Floor Area of 93 sqm and Air-Con Ledge)