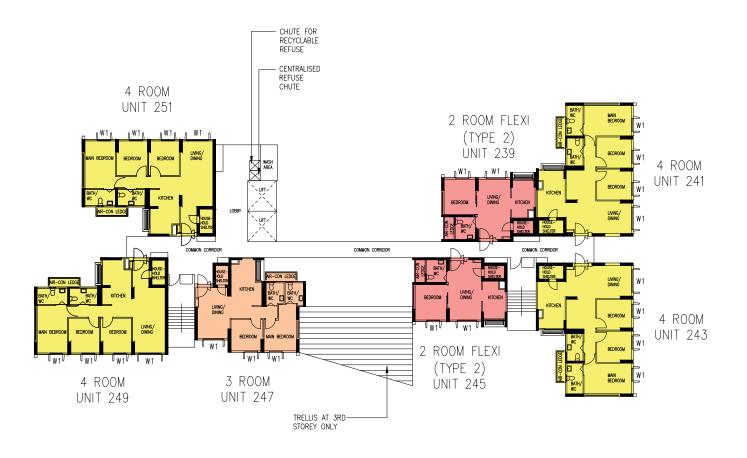

#### BLK 954A

2 ROOM FLEXI (TYPE 1)

2 ROOM FLEXI (TYPE 2)

3 ROOM

#### BLK 954B

2 ROOM FLEXI (TYPE 1)

2 ROOM FLEXI (TYPE 2)

3 ROOM

4 ROOM

#### BLK 954C

2 ROOM FLEXI (TYPE 1)

2 ROOM FLEXI (TYPE 2)

3 ROOM

#### BLK 954D

2 ROOM FLEXI (TYPE 1)

2 ROOM FLEXI (TYPE 2)

3 ROOM

BLOCK 951A

(2ND TO 3RD STOREY FLOOR PLAN)

UNITS AT AND ABOVE 5TH STOREY ARE HIGHER THAN
THE MAIN ROOF GARDEN LEVEL OF BLOCK 952

WINDOW LEGEND: