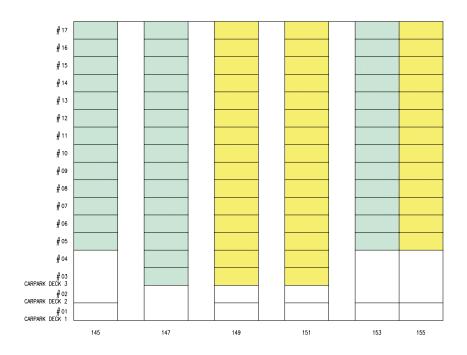

| Block<br>Number | Number<br>of<br>storeys | 2 Room Flexi |          | 0.0    | 4.5    | 5 D    | T-4-1 | Lift anana at |
|-----------------|-------------------------|--------------|----------|--------|--------|--------|-------|---------------|
|                 |                         | (Type 1)     | (Type 2) | 3 Room | 4 Room | 5 Room | Total | Lift opens at |
| 951A            | 17                      | -            | -        | -      | 45     | 42     | 87    | Every storey  |
| 951B            | 17                      | -            | -        | -      | 45     | 42     | 87    | Every storey  |
| 951C            | 16                      | -            | -        | -      | 29     | 29     | 58    | Every storey  |
| 952A            | 17                      | -            | -        | -      | 43     | 41     | 84    | Every storey  |
| 952B            | 17                      | -            | -        | -      | 43     | 41     | 84    | Every storey  |
| 952C            | 16                      | -            | -        | -      | 28     | 27     | 55    | Every storey  |
| 953A            | 17                      | -            | -        | -      | 31     | 31     | 62    | Every storey  |
| 953B            | 17                      | -            | -        | -      | 31     | 31     | 62    | Every storey  |
| 953C            | 17                      | -            | -        | -      | 47     | 46     | 93    | Every storey  |
| 954A            | 13 / 16                 | 14           | 29       | 30     | 20     | -      | 93    | Every storey  |
| 954B            | 13 / 16                 | 14           | 28       | 28     | 20     | -      | 90    | Every storey  |
| 954C            | 14 / 17                 | 15           | 30       | 30     | 54     | -      | 129   | Every storey  |
| 954D            | 14 / 17                 | -            | 30       | 16     | 56     | -      | 102   | Every storey  |
| То              | ital                    | 43           | 117      | 104    | 492    | 330    | 1086  |               |