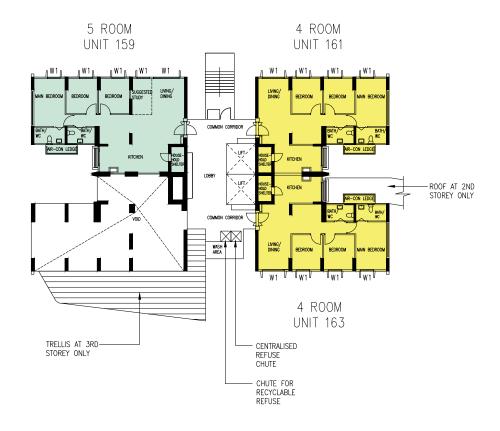

#### BLK 954A

2 ROOM FLEXI (TYPE 1)

2 ROOM FLEXI (TYPE 2)

3 ROOM

#### BLK 954B

2 ROOM FLEXI (TYPE 1)

2 ROOM FLEXI (TYPE 2)

3 ROOM

4 ROOM

#### BLK 954C

2 ROOM FLEXI (TYPE 1)

2 ROOM FLEXI (TYPE 2)

3 ROOM

#### BLK 954D

2 ROOM FLEXI (TYPE 1)

2 ROOM FLEXI (TYPE 2)

3 ROOM

BLOCK 951A

(2ND TO 3RD STOREY FLOOR PLAN)

UNITS AT AND ABOVE 5TH STOREY ARE HIGHER THAN
THE MAIN ROOF GARDEN LEVEL OF BLOCK 952

WINDOW LEGEND: