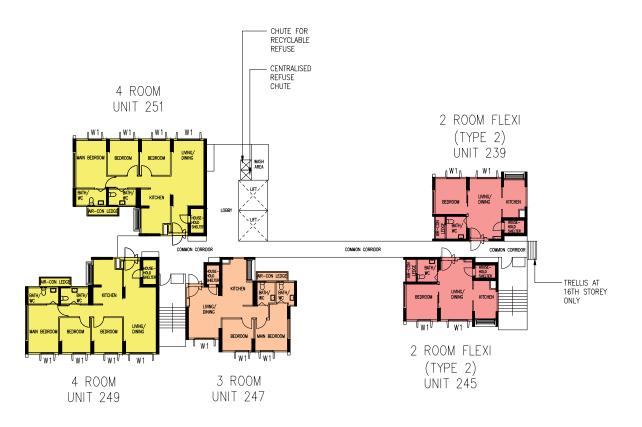

#### BLK 954A

2 ROOM FLEXI (TYPE 1)

2 ROOM FLEXI (TYPE 2)

3 ROOM

#### BLK 954B

2 ROOM FLEXI (TYPE 1)

2 ROOM FLEXI (TYPE 2)

3 ROOM

4 ROOM

#### BLK 954C

2 ROOM FLEXI (TYPE 1)

2 ROOM FLEXI (TYPE 2)

3 ROOM

#### BLK 954D

2 ROOM FLEXI (TYPE 1)

2 ROOM FLEXI (TYPE 2)

3 ROOM

BLOCK 951A

(2ND TO 3RD STOREY FLOOR PLAN)

UNITS AT AND ABOVE 5TH STOREY ARE HIGHER THAN
THE MAIN ROOF GARDEN LEVEL OF BLOCK 952

WINDOW LEGEND: