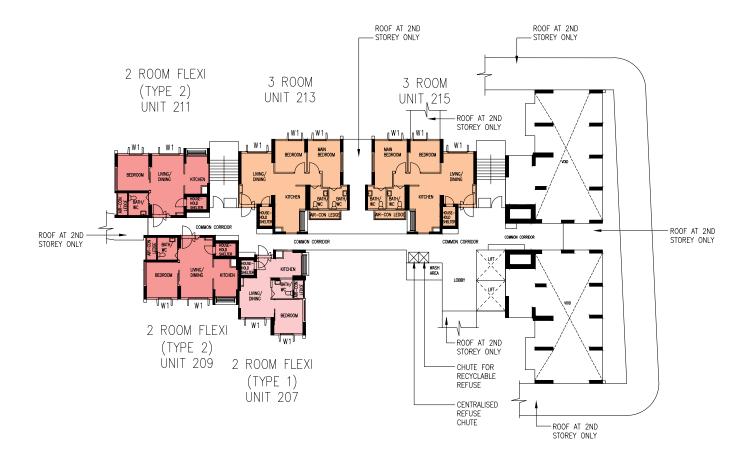

#### 2-ROOM FLEXI (TYPE 1) FLOOR PLAN

(With Suggested Furniture Layout)
APPROX. FLOOR AREA 40 sqm
(Inclusive of Internal Floor Area of 38 sqm and Air-Con Ledge)

#### 2-ROOM FLEXI (TYPE 2) FLOOR PLAN

(With Suggested Furniture Layout)
APPROX. FLOOR AREA 48 sqm
(Inclusive of Internal Floor Area of 46 sqm and Air-Con Ledge)

#### 3-ROOM FLOOR PLAN

(With Suggested Furniture Layout)
APPROX. FLOOR AREA 70 sqm
(Inclusive of Internal Floor Area of 67 sqm and Air-Con Ledge)