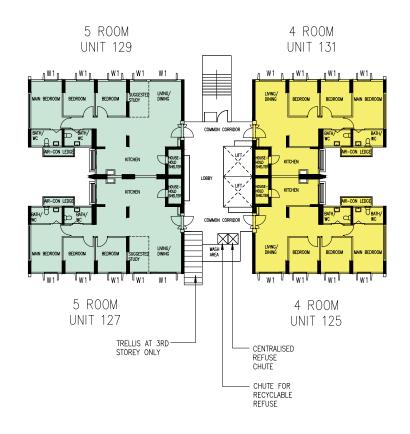

#### BLK 954A

2 ROOM FLEXI (TYPE 1)

2 ROOM FLEXI (TYPE 2)

3 ROOM

#### BLK 954B

2 ROOM FLEXI (TYPE 1)

2 ROOM FLEXI (TYPE 2)

3 ROOM

4 ROOM

#### BLK 954C

2 ROOM FLEXI (TYPE 1)

2 ROOM FLEXI (TYPE 2)

3 ROOM

#### BLK 954D

2 ROOM FLEXI (TYPE 1)

2 ROOM FLEXI (TYPE 2)

3 ROOM

BLOCK 951A

(2ND TO 3RD STOREY FLOOR PLAN)

UNITS AT AND ABOVE 5TH STOREY ARE HIGHER THAN
THE MAIN ROOF GARDEN LEVEL OF BLOCK 952

WINDOW LEGEND: