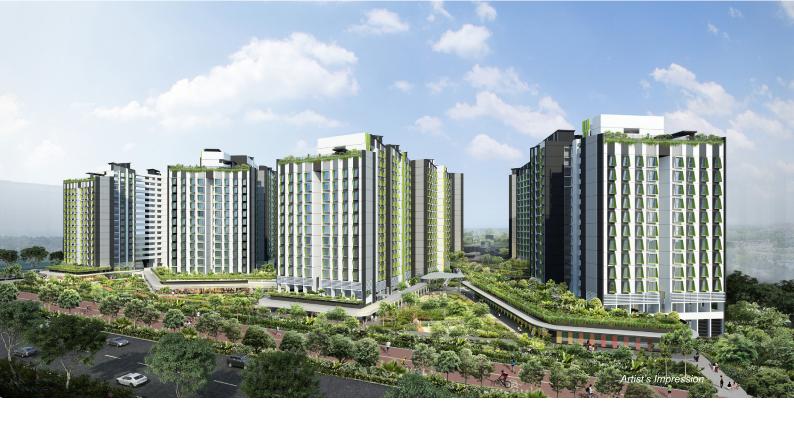

# **Green Living**

Tampines GreenGem is bounded by Bedok Reservoir Road and Tampines Street 96. It is located near Tampines West MRT station and Bedok Reservoir Park, and comprises 13 residential blocks ranging from 13 to 17 storeys. You can choose from 1,086 units of 2-room Flexi, 3-, 4-, and 5-room flats.

Tampines GreenGem's name is inspired by the development's nearby surroundings, such as the tranquil Bedok Reservoir Park, park connectors, and other nature spots in the town.

Please refer to the site plan for the facilities to be provided in Tampines GreenGem. Facilities in this development will be opened to the public.