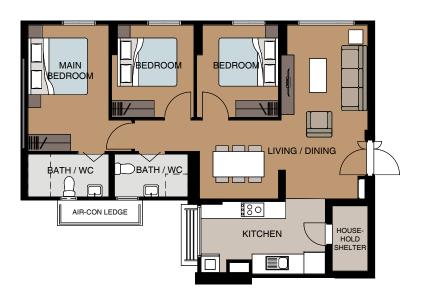

#### 4-ROOM FLOOR PLAN

(With Suggested Furniture Layout) APPROX. FLOOR AREA 94 sqm

(Inclusive of Internal Floor Area of 91 sqm and Air-Con Ledge)

#### 4-ROOM FLOOR PLAN

(With Suggested Furniture Layout) APPROX. FLOOR AREA 95 sqm

(Inclusive of Internal Floor Area of 92 sqm and Air-Con Ledge)

#### 4-ROOM FLOOR PLAN

(With Suggested Furniture Layout) APPROX. FLOOR AREA 96 sqm

(Inclusive of Internal Floor Area of 93 sqm and Air-Con Ledge)