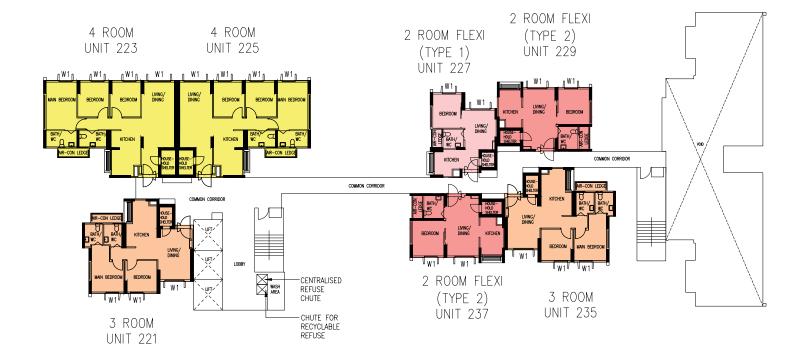

BLOCK 954A (14TH STOREY FLOOR PLAN)

BLOCK 954A (15TH STOREY FLOOR PLAN)

BLOCK 954A (16TH STOREY FLOOR PLAN)

BLOCK 954B (3RD STOREY FLOOR PLAN)

BLOCK 954B (4TH TO 13TH STOREY FLOOR PLAN)

BLOCK 954B (14TH STOREY FLOOR PLAN)

BLOCK 954B (15TH STOREY FLOOR PLAN)

BLOCK 954B (16TH STOREY FLOOR PLAN)

WINDOW LEGEND:

W1-FULL HEIGHT WINDOW (APPROX. 300mm HIGH PARAPET WALL)

UNLESS OTHERWISE INDICATED, ALL WINDOWS WILL BE STANDARD HEIGHT WINDOWS