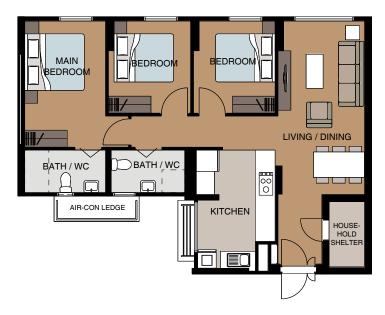

#### 3-ROOM FLOOR PLAN

(With Suggested Furniture Layout)
APPROX. FLOOR AREA 70 sqm
(Inclusive of Internal Floor Area of 67 sqm and Air-Con Ledge)