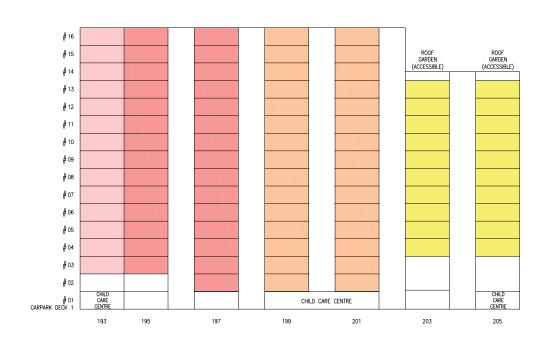

#### **Important Notes**

HDB precincts are planned to serve the evolving needs of the community. There are spaces catered for future inclusion of amenities/facilities (such as childcare centres, elderly-related facilities, education centres, residents' committee centres and day activity centres), commercial facilities (such as shops and eating houses), mechanical and electrical rooms and such other facilities depending on the prevailing needs. These spaces could be in the void decks, common property, car parks or stand-alone community buildings.

#### Notes:

- 1. All proposed developments are subject to change and planning approval.
- 2. The proposed facilities and their locations as shown are indicative only. The proposed facilities may include other ancillary uses allowed under URA's prevailing Development Control guidelines. For example, places of worship may also include columbarium as an ancillary use, while community centres may also include childcare centres, and schools may be upgraded or built with higher-rise blocks. The implementation of the facilities is subject to review from time to time by the relevant authorities.
- 3. The use of the void deck in any apartment block, common property (such as precinct pavilion), car park or stand-alone community building for future amenities/facilities (such as childcare centres, elderly-related facilities, education centres, residents' committee centres and day activity centres), commercial facilities (such as shops and eating houses), mechanical and electrical rooms and such other facilities is subject to review from time to time.
- 4. The residential blocks may be completed ahead of the proposed precinct facilities, so that flat buyers are able to collect the keys to their new homes earlier.
- 5. Unless otherwise indicated in the sales brochure, all facilities within the project, including but not limited to roof gardens and sky terraces (if any), will be open to the public.