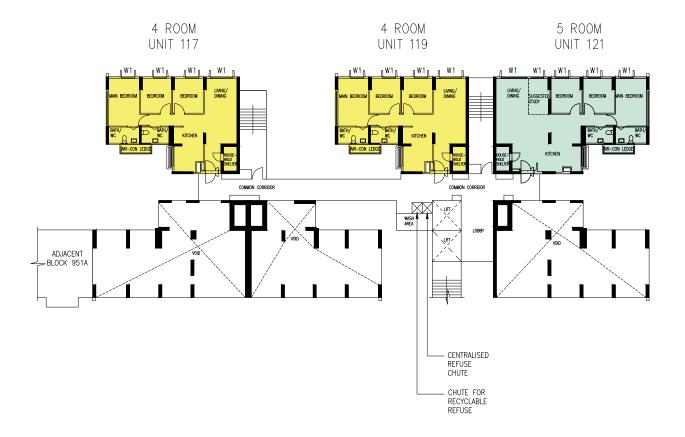

UNLESS OTHERWISE INDICATED, ALL WINDOWS WILL BE STANDARD HEIGHT WINDOWS





BLOCK 951A

(6TH TO 17TH STOREY FLOOR PLAN)

UNITS AT AND ABOVE 5TH STOREY ARE HIGHER THAN
THE MAIN ROOF GARDEN LEVEL OF BLOCK 952

WINDOW LEGEND:
WII—FULL HEIGHT WINDOW (APPROX. 300mm HIGH PARAPET WALL)
UNLESS OTHERWISE INDICATED, ALL WINDOWS WILL BE STANDARD HEIGHT WINDOWS

THE COLOURED FLOOR PLAN IS NOT INTENDED TO DEMARCATE THE BOUNDARY OF THE FLAT.

THE COLOURED FLOOR PLAN IS NOT INTENDED TO DEMARCATE THE BOUNDARY OF THE FLAT.



BLOCK 951B

(2ND TO 3RD STOREY FLOOR PLAN)

UNITS AT AND ABOVE 5TH STOREY ARE HIGHER THAN
THE MAIN ROOF GARDEN LEVEL OF BLOCK 952

#### WINDOW LEGEND:

W1-FULL HEIGHT WINDOW (APPROX. 300mm HIGH PARAPET WALL)

UNLESS OTHERWISE INDICATED, ALL WINDOWS WILL BE STANDARD HEIGHT WINDOWS





BLOCK 951B

(4TH STOREY FLOOR PLAN)

UNITS AT AND ABOVE 5TH STOREY ARE HIGHER THAN
THE MAIN ROOF GARDEN LEVEL OF BLOCK 952

WINDOW LEGEND:
WII—FULL HEIGHT WINDOW (APPROX. 300mm HIGH PARAPET WALL)
UNLESS OTHERWISE INDICATED, ALL WINDOWS WILL BE STANDARD HEIGHT WINDOWS

THE COLOURED FLOOR PLAN IS NOT INTENDED TO DEMARCATE THE BOUNDARY OF THE FLAT.

THE COLOURED FLOOR PLAN IS NOT INTENDED TO DEMARCATE THE BOUNDARY OF THE FLAT.



BLOCK 951B

(5TH STOREY FLOOR PLAN)

UNITS AT AND ABOVE 5TH STOREY ARE HIGHER THAN
THE MAIN ROOF GARDEN LEVEL OF BLOCK 952

#### WINDOW LEGEND:

W1-FULL HEIGHT WINDOW (APPROX. 300mm HIGH PARAPET WALL)

UNLESS OTHERWISE INDICATED, ALL WINDOWS WILL BE STANDARD HEIGHT WINDOWS





BLOCK 951B

(6TH TO 17TH STOREY FLOOR PLAN)

UNITS AT AND ABOVE 5TH STOREY ARE HIGHER TH