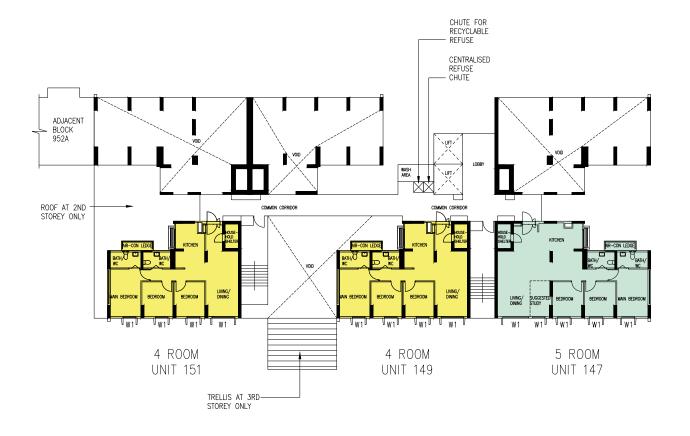

OF
GARDEN LEVEL OF BLOCK 952 AND UNITS AT AND ABOVE 3RD STOREY
ARE HIGHER THAN THE MAIN ROOF GARDEN LEVEL OF BLOCK 954

#### WINDOW LEGEND:

W1-FULL HEIGHT WINDOW (APPROX. 300mm HIGH PARAPET WALL)

UNLESS OTHERWISE INDICATED, ALL WINDOWS WILL BE STANDARD HEIGHT WINDOWS





BLOCK 952A
(6TH TO 17TH STOREY FLOOR PLAN)
UNITS AT AND ABOVE 5TH STOREY ARE HIGHER THAN THE MAIN ROOF
GARDEN LEVEL OF BLOCK 952 AND UNITS AT AND ABOVE 3RD STOREY
ARE HIGHER THAN THE MAIN ROOF GARDEN LEVEL OF BLOCK 954

WINDOW LEGEND:
WI—FULL HEIGHT WINDOW (APPROX. 300mm HIGH PARAPET WALL)

UNLESS OTHERWISE INDICATED, ALL WINDOWS WILL BE STANDARD HEIGHT WINDOWS

THE COLOURED FLOOR PLAN IS NOT INTENDED TO DEMARCATE THE BOUNDARY OF THE FLAT.

THE COLOURED FLOOR PLAN IS NOT INTENDED TO DEMARCATE THE BOUNDARY OF THE FLAT.



BLOCK 952B
(3RD TO 4TH STOREY FLOOR PLAN)
UNITS AT AND ABOVE 5TH STOREY ARE HIGHER THAN THE MAIN ROOF
GARDEN LEVEL OF BLOCK 952 AND UNITS AT AND ABOVE 3RD STOREY
ARE HIGHER THAN THE MAIN ROOF GARDEN LEVEL OF BLOCK 954

#### WINDOW LEGEND:

W1-FULL HEIGHT WINDOW (APPROX. 300mm HIGH PARAPET WALL)

UNLESS OTHERWISE INDICATED, ALL WINDOWS WILL BE STANDARD HEIGHT WINDOWS





BLOCK 952B
(5TH TO 17TH STOREY FLOOR PLAN)
UNITS AT AND ABOVE 5TH STOREY ARE HIGHER THAN THE MAIN ROOF
GARDEN LEVEL OF BLOCK 952 AND UNITS AT AND ABOVE 3RD STOREY
ARE HIGHER THAN THE MAIN ROOF GARDEN LEVEL OF BLOCK 954

#### WINDOW LEGEND:

W1-FULL HEIGHT WINDOW (APPROX. 300mm HIGH PARAPET WALL)

UNLESS OTHERWISE INDICATED, ALL WINDOWS WILL BE STANDARD HEIGHT WINDOWS





BLOCK 952C (3RD STOREY FLOOR PLAN) UNITS AT AND A