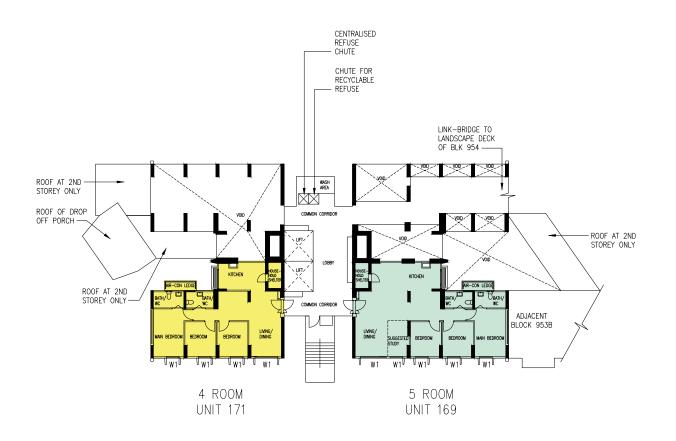

H PARAPET WALL)

UNLESS OTHERWISE INDICATED, ALL WINDOWS WILL BE STANDARD HEIGHT WINDOWS





BLOCK 952C (3RD STOREY FLOOR PLAN) UNITS AT AND ABOVE 3RD STOREY ARE HIGHER THAN THE MAIN ROOF GARDEN LEVEL OF BLOCK 954

WINDOW LEGEND:

W1-FULL HEIGHT WINDOW (APPROX. 300mm HIGH PARAPET WALL)

UNLESS OTHERWISE INDICATED, ALL WINDOWS WILL BE STANDARD HEIGHT WINDOWS





BLOCK 952C (4TH TO 16TH STOREY FLOOR PLAN) UNITS AT AND ABOVE 3RD STOREY ARE HIGHER THAN THE MAIN ROOF GARDEN LEVEL OF BLOCK 954

WINDOW LEGEND:
W1-FULL HEIGHT WINDOW (APPROX. 300mm HIGH PARAPET WALL)
UNLESS OTHERWISE INDICATED, ALL WINDOWS WILL BE STANDARD HEIGHT WINDOWS

THE COLOURED FLOOR PLAN IS NOT INTENDED TO DEMARCATE THE BOUNDARY OF THE FLAT.

THE COLOURED FLOOR PLAN IS NOT INTENDED TO DEMARCATE THE BOUNDARY OF THE FLAT.



BLOCK 953A

(2ND STOREY FLOOR PLAN)

UNITS AT AND ABOVE 3RD STOREY ARE HIGHER THAN
THE MAIN ROOF GARDEN LEVEL OF BLOCK 954

WINDOW LEGEND:

W1-FULL HEIGHT WINDOW (APPROX. 300mm HIGH PARAPET WALL)

UNLESS OTHERWISE INDICATED, ALL WINDOWS WILL BE STANDARD HEIGHT WINDOWS

SCALE 0 2 4 6 8 10 METRES



BLOCK 953A

(3RD TO 17TH STOREY FLOOR PLAN)

UNITS AT AND ABOVE 3RD STOREY ARE HIGHER THAN
THE MAIN ROOF GARDEN LEVEL OF BLOCK 954



BLOCK 953B
(2ND STOREY FLOOR PLAN)
UNITS AT AND ABOVE 3RD STOREY ARE HIGHER THAN
THE MAIN ROOF GARDEN LEVEL OF BLOCK 954

WINDOW LEGEND:

W1-FULL HEIGHT WINDOW (APPROX. 300mm HIGH PARAPET WALL)

UNLESS OTHERWISE INDICATED, ALL WINDOWS WILL BE STANDARD HEIGHT WINDOWS

SCALE 0 2 4 6 8 10 METRES

THE COLOURED FLOOR PLAN IS NOT INTENDED TO DEMARCATE THE BOUNDARY OF T