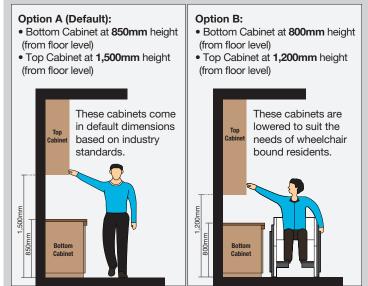

With these features, the use of the induction hob would promote a safer and cleaner environment.

 Built-in bedroom wardrobe with a lower clothes hanging rod for easy reach An option to have a lower counter top height

Note: This drawing is not drawn to scale. All dimensions are approximate only.