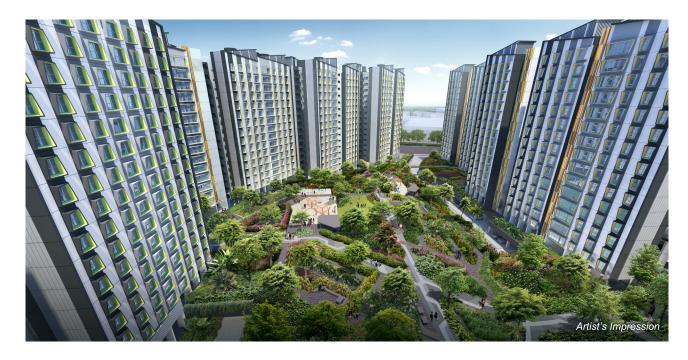

# **Green Living**

Tampines GreenGem is bounded by Bedok Reservoir Road and Tampines Street 96. It is located near Tampines West MRT station and Bedok Reservoir Park, and comprises 13 residential blocks ranging from 13 to 17 storeys. You can choose from 1,086 units of 2-room Flexi, 3-, 4-, and 5-room flats.

Tampines GreenGem's name is inspired by the development's nearby surroundings, such as the tranquil Bedok Reservoir Park, park connectors, and other nature spots in the town.

Please refer to the site plan for the facilities to be provided in Tampines GreenGem. Facilities in this development will be opened to the public.