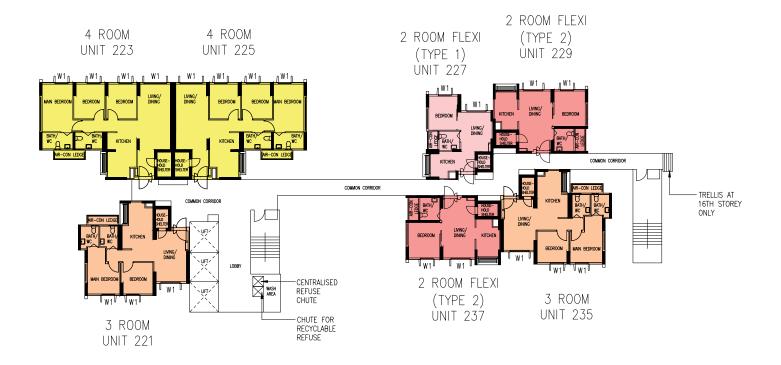

#### BLK 954A

2 ROOM FLEXI (TYPE 1)

2 ROOM FLEXI (TYPE 2)

3 ROOM

#### BLK 954B

2 ROOM FLEXI (TYPE 1)

2 ROOM FLEXI (TYPE 2)

3 ROOM

4 ROOM

#### BLK 954C

2 ROOM FLEXI (TYPE 1)

2 ROOM FLEXI (TYPE 2)

3 ROOM

#### BLK 954D

2 ROOM FLEXI (TYPE 1)

2 ROOM FLEXI (TYPE 2)

3 ROOM

BLOCK 951A

(2ND TO 3RD STOREY FLOOR PLAN)

UNITS AT AND ABOVE 5TH STOREY ARE HIGHER THAN
THE MAIN ROOF GARDEN LEVEL OF BLOCK 952

WINDOW LEGEND: