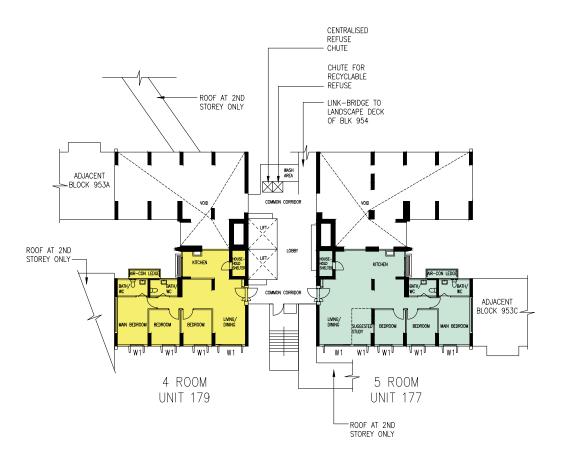

TOREY ARE HIGHER THAN THE MAIN ROOF GARDEN LEVEL OF BLOCK 954

WINDOW LEGEND:
W1-FULL HEIGHT WINDOW (APPROX. 300mm HIGH PARAPET WALL)
UNLESS OTHERWISE INDICATED, ALL WINDOWS WILL BE STANDARD HEIGHT WINDOWS

THE COLOURED FLOOR PLAN IS NOT INTENDED TO DEMARCATE THE BOUNDARY OF THE FLAT.

THE COLOURED FLOOR PLAN IS NOT INTENDED TO DEMARCATE THE BOUNDARY OF THE FLAT.



BLOCK 953A

(2ND STOREY FLOOR PLAN)

UNITS AT AND ABOVE 3RD STOREY ARE HIGHER THAN
THE MAIN ROOF GARDEN LEVEL OF BLOCK 954

WINDOW LEGEND:

W1-FULL HEIGHT WINDOW (APPROX. 300mm HIGH PARAPET WALL)

UNLESS OTHERWISE INDICATED, ALL WINDOWS WILL BE STANDARD HEIGHT WINDOWS

SCALE 0 2 4 6 8 10 METRES



BLOCK 953A

(3RD TO 17TH STOREY FLOOR PLAN)

UNITS AT AND ABOVE 3RD STOREY ARE HIGHER THAN
THE MAIN ROOF GARDEN LEVEL OF BLOCK 954



BLOCK 953B
(2ND STOREY FLOOR PLAN)
UNITS AT AND ABOVE 3RD STOREY ARE HIGHER THAN
THE MAIN ROOF GARDEN LEVEL OF BLOCK 954

WINDOW LEGEND:

W1-FULL HEIGHT WINDOW (APPROX. 300mm HIGH PARAPET WALL)

UNLESS OTHERWISE INDICATED, ALL WINDOWS WILL BE STANDARD HEIGHT WINDOWS

SCALE 0 2 4 6 8 10 METRES

THE COLOURED FLOOR PLAN IS NOT INTENDED TO DEMARCATE THE BOUNDARY OF THE FLAT.



BLOCK 953B (3RD TO 17TH STOREY FLOOR PLAN) UNITS AT AND ABOVE 3RD STOREY ARE HIGHER THAN THE MAIN ROOF GARDEN LEVEL OF BLOCK 954



BLOCK 953C

(2ND STOREY FLOOR PLAN)

UNITS AT AND ABOVE 3RD STOREY ARE HIGHER THAN
THE MAIN ROOF GARDEN LEVEL OF BLOCK 954

# WINDOW LEGEND: W1-FULL HEIGHT WINDOW (APPROX. 300mm HIGH PARAPET WALL) UNLESS OTHERWISE INDICATED, ALL WINDOWS WILL BE STANDARD HEIGHT WINDOWS THE COLOURED FLOOR P