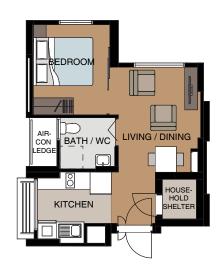

#### 2-ROOM FLEXI (TYPE 1) FLOOR PLAN

(With Suggested Furniture Layout)
APPROX. FLOOR AREA 40 sqm
(Inclusive of Internal Floor Area of 38 sqm and Air-Con Ledge)