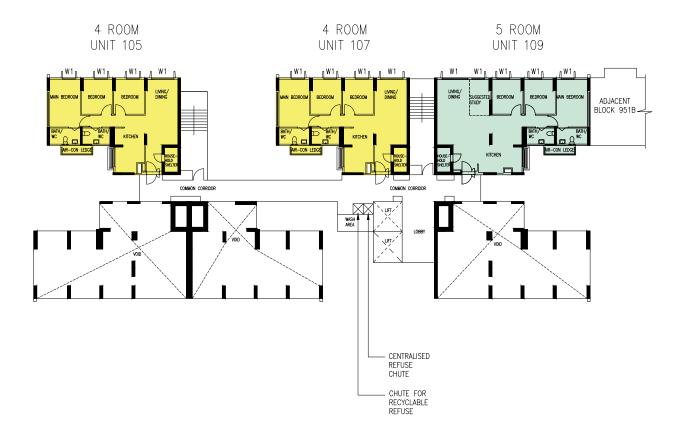

#### BLK 951B

4 ROOM

THE COLOURED FLOOR PLAN IS NOT INTENDED TO DEMARCATE THE BOUNDARY OF THE FLAT.

BLOCK 951B

(2ND TO 3RD STOREY FLOOR PLAN)

UNITS AT AND ABOVE 5TH STOREY ARE HIGHER THAN
THE MAIN ROOF GARDEN LEVEL OF BLOCK 952

#### WINDOW LEGEND:

W1-FULL HEIGHT WINDOW (APPROX. 300mm HIGH PARAPET WALL)

UNLESS OTHERWISE INDICATED, ALL WINDOWS WILL BE STANDARD HEIGHT WINDOWS

BLOCK 951B

(4TH STOREY FLOOR PLAN)

UNITS AT AND ABOVE 5TH STOREY ARE HIGHER THAN
THE MAIN ROOF GARDEN LEVEL OF BLOCK 952