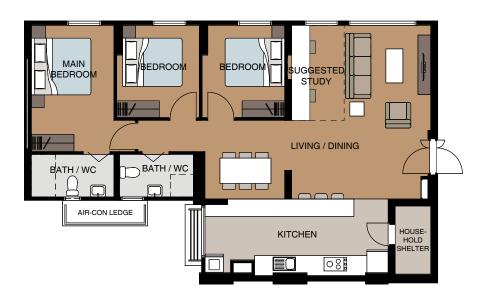

#### 4-ROOM FLOOR PLAN

(With Suggested Furniture Layout) APPROX. FLOOR AREA 94 sqm

(Inclusive of Internal Floor Area of 91 sqm and Air-Con Ledge)

#### 4-ROOM FLOOR PLAN

(With Suggested Furniture Layout) APPROX. FLOOR AREA 95 sqm

(Inclusive of Internal Floor Area of 92 sqm and Air-Con Ledge)

#### 4-ROOM FLOOR PLAN

(With Suggested Furniture Layout) APPROX. FLOOR AREA 96 sqm

(Inclusive of Internal Floor Area of 93 sqm and Air-Con Ledge)