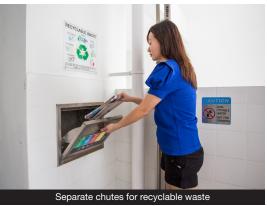

# **Eco-Friendly Living**

To encourage a 'green' lifestyle, Tampines GreenGem is designed with several eco-friendly features:

- Separate chutes for recyclable waste
- Motion sensor-controlled energy efficient lighting at staircases to reduce energy consumption
- Regenerative lifts to reduce energy consumption
- Eco-pedestals in bathrooms to encourage water conservation
- Bicycle stands to encourage cycling as an environmentally friendly form of transport
- · Parking spaces to facilitate car-sharing schemes
- Use of sustainable and recycled products in the development
- ABC Waters design features to clean rainwater and beautify the landscapes
- Pneumatic Waste Conveyance System to provide cleaner waste disposal