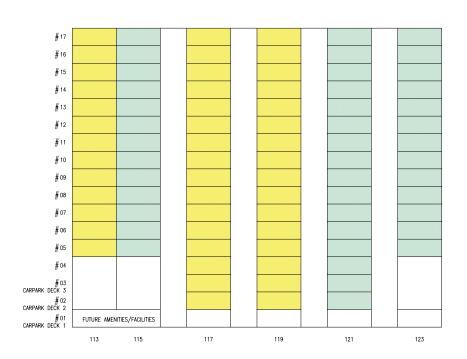

| Block<br>Number | Number<br>of<br>storeys | 2 Room Flexi |          | 0.0    | 4.5    | 5 D    | T-4-1 | Lift anana at |
|-----------------|-------------------------|--------------|----------|--------|--------|--------|-------|---------------|
|                 |                         | (Type 1)     | (Type 2) | 3 Room | 4 Room | 5 Room | Total | Lift opens at |
| 951A            | 17                      | -            | -        | -      | 45     | 42     | 87    | Every storey  |
| 951B            | 17                      | -            | -        | -      | 45     | 42     | 87    | Every storey  |
| 951C            | 16                      | -            | -        | -      | 29     | 29     | 58    | Every storey  |
| 952A            | 17                      | -            | -        | -      | 43     | 41     | 84    | Every storey  |
| 952B            | 17                      | -            | -        | -      | 43     | 41     | 84    | Every storey  |
| 952C            | 16                      | -            | -        | -      | 28     | 27     | 55    | Every storey  |
| 953A            | 17                      | -            | -        | -      | 31     | 31     | 62    | Every storey  |
| 953B            | 17                      | -            | -        | -      | 31     | 31     | 62    | Every storey  |
| 953C            | 17                      | -            | -        | -      | 47     | 46     | 93    | Every storey  |
| 954A            | 13 / 16                 | 14           | 29       | 30     | 20     | -      | 93    | Every storey  |
| 954B            | 13 / 16                 | 14           | 28       | 28     | 20     | -      | 90    | Every storey  |
| 954C            | 14 / 17                 | 15           | 30       | 30     | 54     | -      | 129   | Every storey  |
| 954D            | 14 / 17                 | -            | 30       | 16     | 56     | -      | 102   | Every storey  |
| То              | ital                    | 43           | 117      | 104    | 492    | 330    | 1086  |               |