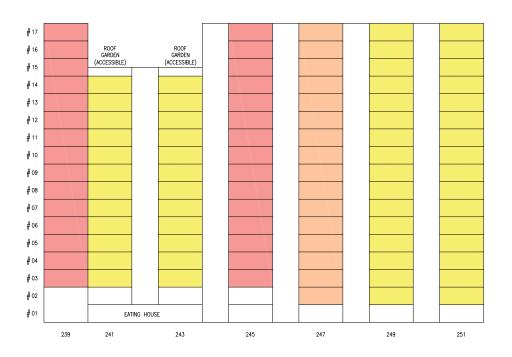

| Block<br>Number | Number<br>of<br>storeys | 2 Room Flexi |          | 0.0    | 4.5    | 5 D    | T-4-1 | Lift anana at |
|-----------------|-------------------------|--------------|----------|--------|--------|--------|-------|---------------|
|                 |                         | (Type 1)     | (Type 2) | 3 Room | 4 Room | 5 Room | Total | Lift opens at |
| 951A            | 17                      | -            | -        | -      | 45     | 42     | 87    | Every storey  |
| 951B            | 17                      | -            | -        | -      | 45     | 42     | 87    | Every storey  |
| 951C            | 16                      | -            | -        | -      | 29     | 29     | 58    | Every storey  |
| 952A            | 17                      | -            | -        | -      | 43     | 41     | 84    | Every storey  |
| 952B            | 17                      | -            | -        | -      | 43     | 41     | 84    | Every storey  |
| 952C            | 16                      | -            | -        | -      | 28     | 27     | 55    | Every storey  |
| 953A            | 17                      | -            | -        | -      | 31     | 31     | 62    | Every storey  |
| 953B            | 17                      | -            | -        | -      | 31     | 31     | 62    | Every storey  |
| 953C            | 17                      | -            | -        | -      | 47     | 46     | 93    | Every storey  |
| 954A            | 13 / 16                 | 14           | 29       | 30     | 20     | -      | 93    | Every storey  |
| 954B            | 13 / 16                 | 14           | 28       | 28     | 20     | -      | 90    | Every storey  |
| 954C            | 14 / 17                 | 15           | 30       | 30     | 54     | -      | 129   | Every storey  |
| 954D            | 14 / 17                 | -            | 30       | 16     | 56     | -      | 102   | Every storey  |
| То              | ital                    | 43           | 117      | 104    | 492    | 330    | 1086  |               |

#### BLK 951B

4 ROOM