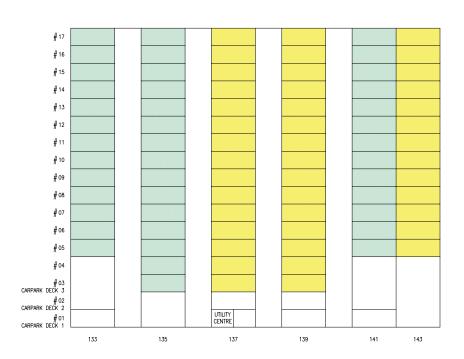

| Block<br>Number | Number<br>of<br>storeys | 2 Room Flexi |          | 0.0    | 4.5    | 5 D    | T-4-1 | Lift anana at |
|-----------------|-------------------------|--------------|----------|--------|--------|--------|-------|---------------|
|                 |                         | (Type 1)     | (Type 2) | 3 Room | 4 Room | 5 Room | Total | Lift opens at |
| 951A            | 17                      | -            | -        | -      | 45     | 42     | 87    | Every storey  |
| 951B            | 17                      | -            | -        | -      | 45     | 42     | 87    | Every storey  |
| 951C            | 16                      | -            | -        | -      | 29     | 29     | 58    | Every storey  |
| 952A            | 17                      | -            | -        | -      | 43     | 41     | 84    | Every storey  |
| 952B            | 17                      | -            | -        | -      | 43     | 41     | 84    | Every storey  |
| 952C            | 16                      | -            | -        | -      | 28     | 27     | 55    | Every storey  |
| 953A            | 17                      | -            | -        | -      | 31     | 31     | 62    | Every storey  |
| 953B            | 17                      | -            | -        | -      | 31     | 31     | 62    | Every storey  |
| 953C            | 17                      | -            | -        | -      | 47     | 46     | 93    | Every storey  |
| 954A            | 13 / 16                 | 14           | 29       | 30     | 20     | -      | 93    | Every storey  |
| 954B            | 13 / 16                 | 14           | 28       | 28     | 20     | -      | 90    | Every storey  |
| 954C            | 14 / 17                 | 15           | 30       | 30     | 54     | -      | 129   | Every storey  |
| 954D            | 14 / 17                 | -            | 30       | 16     | 56     | -      | 102   | Every storey  |
| То              | ital                    | 43           | 117      | 104    | 492    | 330    | 1086  |               |