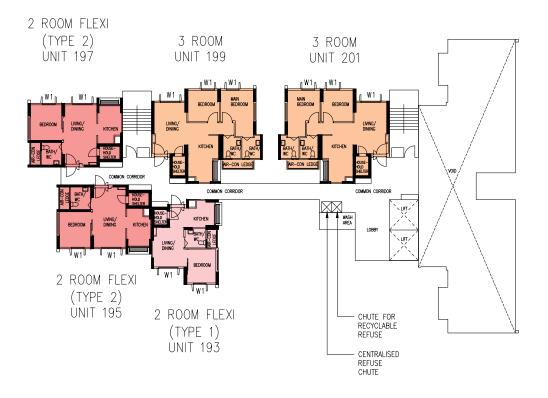

#### 2-ROOM FLEXI (TYPE 1) FLOOR PLAN

(With Suggested Furniture Layout)
APPROX. FLOOR AREA 40 sqm
(Inclusive of Internal Floor Area of 38 sqm and Air-Con Ledge)

#### 2-ROOM FLEXI (TYPE 2) FLOOR PLAN

(With Suggested Furniture Layout)
APPROX. FLOOR AREA 48 sqm
(Inclusive of Internal Floor Area of 46 sqm and Air-Con Ledge)

#### 3-ROOM FLOOR PLAN

(With Suggested Furniture Layout)
APPROX. FLOOR AREA 70 sqm
(Inclusive of Internal Floor Area of 67 sqm and Air-Con Ledge)