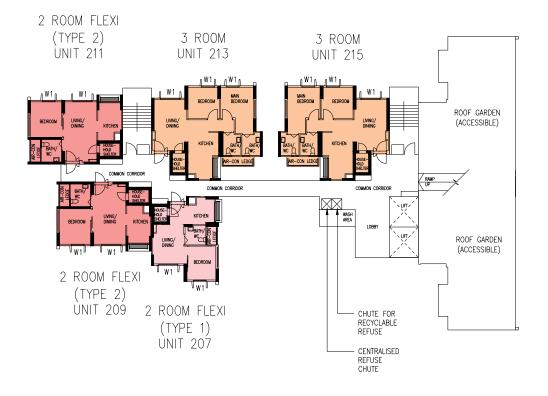

#### BLK 954A

2 ROOM FLEXI (TYPE 1)

2 ROOM FLEXI (TYPE 2)

3 ROOM

#### BLK 954B

2 ROOM FLEXI (TYPE 1)

2 ROOM FLEXI (TYPE 2)

3 ROOM

4 ROOM

#### BLK 954C

2 ROOM FLEXI (TYPE 1)

2 ROOM FLEXI (TYPE 2)

3 ROOM

#### BLK 954D

2 ROOM FLEXI (TYPE 1)

2 ROOM FLEXI (TYPE 2)

3 ROOM

BLOCK 951A

(2ND TO 3RD STOREY FLOOR PLAN)

UNITS AT AND ABOVE 5TH STOREY ARE HIGHER THAN
THE MAIN ROOF GARDEN LEVEL OF BLOCK 952

WINDOW LEGEND: