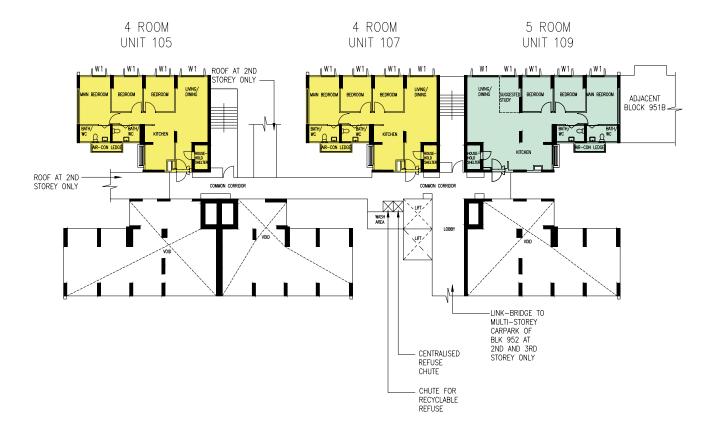

#### BLK 951B

4 ROOM

THE COLOURED FLOOR PLAN IS NOT INTENDED TO DEMARCATE THE BOUNDARY OF THE FLAT.

BLOCK 951B

(2ND TO 3RD STOREY FLOOR PLAN)

UNITS AT AND ABOVE 5TH STOREY ARE HIGHER THAN
THE MAIN ROOF GARDEN LEVEL OF BLOCK 952

#### WINDOW LEGEND:

W1-FULL HEIGHT WINDOW (APPROX. 300mm HIGH PARAPET WALL)

UNLESS OTHERWISE INDICATED, ALL WINDOWS WILL BE STANDARD HEIGHT WINDOWS

BLOCK 951B

(4TH STOREY FLOOR PLAN)

UNITS AT AND ABOVE 5TH STOREY ARE HIGHER THAN
THE MAIN ROOF GARDEN LEVEL OF BLOCK 952