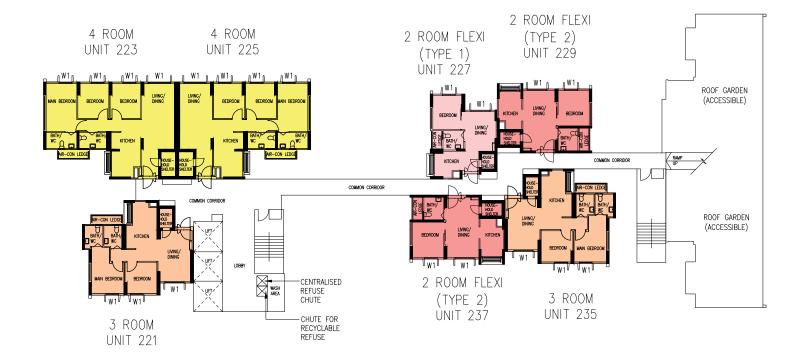

#### BLK 954A

2 ROOM FLEXI (TYPE 1)

2 ROOM FLEXI (TYPE 2)

3 ROOM

#### BLK 954B

2 ROOM FLEXI (TYPE 1)

2 ROOM FLEXI (TYPE 2)

3 ROOM

4 ROOM

#### BLK 954C

2 ROOM FLEXI (TYPE 1)

2 ROOM FLEXI (TYPE 2)

3 ROOM

#### BLK 954D

2 ROOM FLEXI (TYPE 1)

2 ROOM FLEXI (TYPE 2)

3 ROOM

BLOCK 951A

(2ND TO 3RD STOREY FLOOR PLAN)

UNITS AT AND ABOVE 5TH STOREY ARE HIGHER THAN
THE MAIN ROOF GARDEN LEVEL OF BLOCK 952

WINDOW LEGEND: