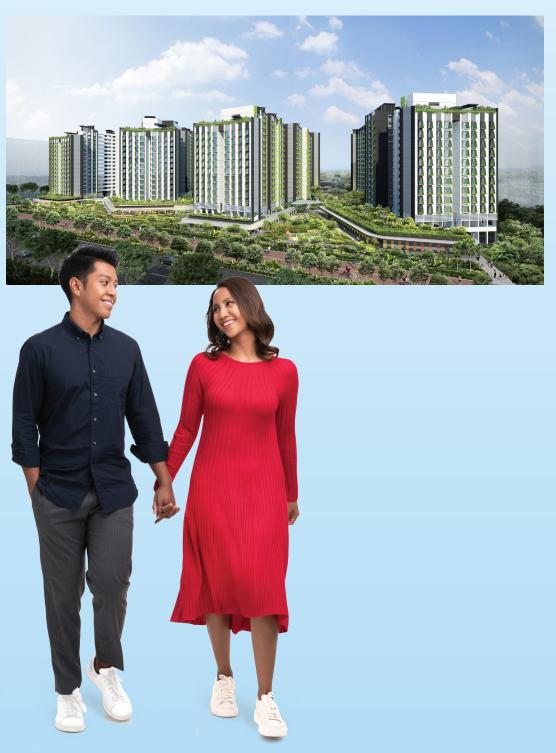

# **Green Living**

Tampines GreenGem is bounded by Bedok Reservoir Road and Tampines Street 96. It is located near Tampines West MRT station and Bedok Reservoir Park, and comprises 13 residential blocks ranging from 13 to 17 storeys. You can choose from 1,086 units of 2-room Flexi, 3-, 4-, and 5-room flats.

Tampines GreenGem's name is inspired by the development's nearby surroundings, such as the tranquil Bedok Reservoir Park, park connectors, and other nature spots in the town.

Please refer to the site plan for the facilities to be provided in Tampines GreenGem. Facilities in this development will be opened to the public.