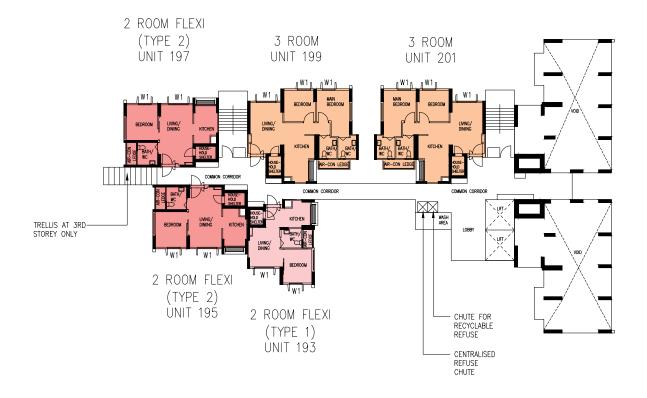

#### BLK 954A

2 ROOM FLEXI (TYPE 1)

2 ROOM FLEXI (TYPE 2)

3 ROOM

#### BLK 954B

2 ROOM FLEXI (TYPE 1)

2 ROOM FLEXI (TYPE 2)

3 ROOM

4 ROOM

#### BLK 954C

2 ROOM FLEXI (TYPE 1)

2 ROOM FLEXI (TYPE 2)

3 ROOM

#### BLK 954D

2 ROOM FLEXI (TYPE 1)

2 ROOM FLEXI (TYPE 2)

3 ROOM

BLOCK 951A

(2ND TO 3RD STOREY FLOOR PLAN)

UNITS AT AND ABOVE 5TH STOREY ARE HIGHER THAN
THE MAIN ROOF GARDEN LEVEL OF BLOCK 952

WINDOW LEGEND: