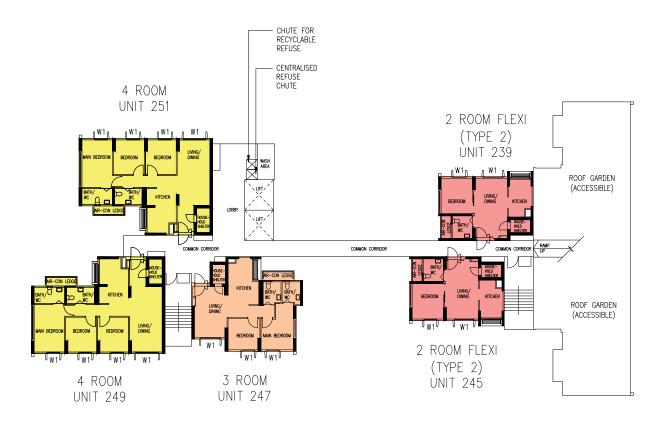

#### BLK 954A

2 ROOM FLEXI (TYPE 1)

2 ROOM FLEXI (TYPE 2)

3 ROOM

#### BLK 954B

2 ROOM FLEXI (TYPE 1)

2 ROOM FLEXI (TYPE 2)

3 ROOM

4 ROOM

#### BLK 954C

2 ROOM FLEXI (TYPE 1)

2 ROOM FLEXI (TYPE 2)

3 ROOM

#### BLK 954D

2 ROOM FLEXI (TYPE 1)

2 ROOM FLEXI (TYPE 2)

3 ROOM

BLOCK 951A

(2ND TO 3RD STOREY FLOOR PLAN)

UNITS AT AND ABOVE 5TH STOREY ARE HIGHER THAN
THE MAIN ROOF GARDEN LEVEL OF BLOCK 952

WINDOW LEGEND: