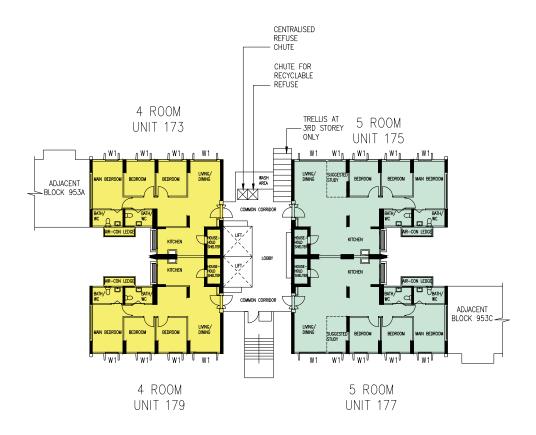

3A

(2ND STOREY FLOOR PLAN)

UNITS AT AND ABOVE 3RD STOREY ARE HIGHER THAN
THE MAIN ROOF GARDEN LEVEL OF BLOCK 954

WINDOW LEGEND:

W1-FULL HEIGHT WINDOW (APPROX. 300mm HIGH PARAPET WALL)

UNLESS OTHERWISE INDICATED, ALL WINDOWS WILL BE STANDARD HEIGHT WINDOWS

SCALE 0 2 4 6 8 10 METRES



BLOCK 953A

(3RD TO 17TH STOREY FLOOR PLAN)

UNITS AT AND ABOVE 3RD STOREY ARE HIGHER THAN
THE MAIN ROOF GARDEN LEVEL OF BLOCK 954



BLOCK 953B
(2ND STOREY FLOOR PLAN)
UNITS AT AND ABOVE 3RD STOREY ARE HIGHER THAN
THE MAIN ROOF GARDEN LEVEL OF BLOCK 954

WINDOW LEGEND:

W1-FULL HEIGHT WINDOW (APPROX. 300mm HIGH PARAPET WALL)

UNLESS OTHERWISE INDICATED, ALL WINDOWS WILL BE STANDARD HEIGHT WINDOWS

SCALE 0 2 4 6 8 10 METRES

THE COLOURED FLOOR PLAN IS NOT INTENDED TO DEMARCATE THE BOUNDARY OF THE FLAT.



BLOCK 953B (3RD TO 17TH STOREY FLOOR PLAN) UNITS AT AND ABOVE 3RD STOREY ARE HIGHER THAN THE MAIN ROOF GARDEN LEVEL OF BLOCK 954



BLOCK 953C

(2ND STOREY FLOOR PLAN)

UNITS AT AND ABOVE 3RD STOREY ARE HIGHER THAN
THE MAIN ROOF GARDEN LEVEL OF BLOCK 954

# WINDOW LEGEND: W1-FULL HEIGHT WINDOW (APPROX. 300mm HIGH PARAPET WALL) UNLESS OTHERWISE INDICATED, ALL WINDOWS WILL BE STANDARD HEIGHT WINDOWS THE COLOURED FLOOR PLAN IS NOT INTENDED TO DEMARCATE THE BOUNDARY OF THE FLAT.



BLOCK 953C

(3RD TO 17TH STOREY FLOOR PLAN)
UNITS AT AND ABOVE 3RD STOREY ARE HIGHER THAN
THE MAIN ROOF GARDEN LEVEL OF BLOCK 954



BLOCK 954A (2ND STOREY FLOOR PLAN)



BLOCK 954A (3RD STOREY FLOOR PLAN)



BLOCK 954A (4TH TO 13TH STOREY FLOOR PLAN)

WINDOW LEGEND:

W1-FULL HEIGHT WINDOW (APPROX. 300mm HIGH PARA