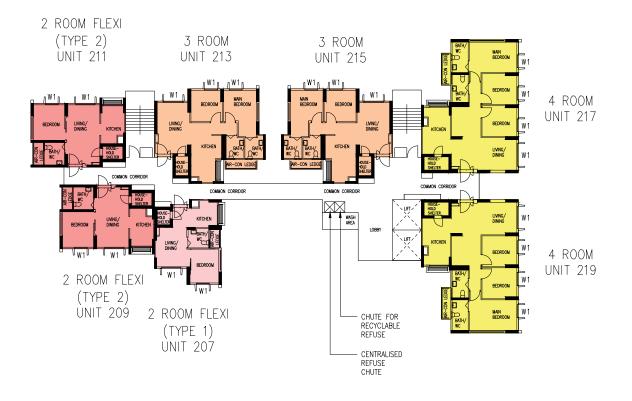

#### 2-ROOM FLEXI (TYPE 1) FLOOR PLAN

(With Suggested Furniture Layout)
APPROX. FLOOR AREA 40 sqm
(Inclusive of Internal Floor Area of 38 sqm and Air-Con Ledge)

#### 2-ROOM FLEXI (TYPE 2) FLOOR PLAN

(With Suggested Furniture Layout)
APPROX. FLOOR AREA 48 sqm
(Inclusive of Internal Floor Area of 46 sqm and Air-Con Ledge)

#### 3-ROOM FLOOR PLAN

(With Suggested Furniture Layout)
APPROX. FLOOR AREA 70 sqm
(Inclusive of Internal Floor Area of 67 sqm and Air-Con Ledge)

#### 4-ROOM FLOOR PLAN

(With Suggested Furniture Layout) APPROX. FLOOR AREA 94 sqm

(Inclusive of Internal Floor Area of 91 sqm and Air-Con Ledge)