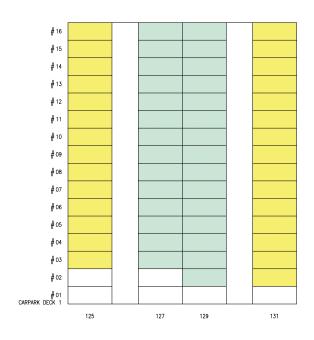

| Block<br>Number | Number<br>of<br>storeys | 2 Room Flexi |          | 0.0    | 4.5    | 5 D    | T-4-1 | Lift anana at |
|-----------------|-------------------------|--------------|----------|--------|--------|--------|-------|---------------|
|                 |                         | (Type 1)     | (Type 2) | 3 Room | 4 Room | 5 Room | Total | Lift opens at |
| 951A            | 17                      | -            | -        | -      | 45     | 42     | 87    | Every storey  |
| 951B            | 17                      | -            | -        | -      | 45     | 42     | 87    | Every storey  |
| 951C            | 16                      | -            | -        | -      | 29     | 29     | 58    | Every storey  |
| 952A            | 17                      | -            | -        | -      | 43     | 41     | 84    | Every storey  |
| 952B            | 17                      | -            | -        | -      | 43     | 41     | 84    | Every storey  |
| 952C            | 16                      | -            | -        | -      | 28     | 27     | 55    | Every storey  |
| 953A            | 17                      | -            | -        | -      | 31     | 31     | 62    | Every storey  |
| 953B            | 17                      | -            | -        | -      | 31     | 31     | 62    | Every storey  |
| 953C            | 17                      | -            | -        | -      | 47     | 46     | 93    | Every storey  |
| 954A            | 13 / 16                 | 14           | 29       | 30     | 20     | -      | 93    | Every storey  |
| 954B            | 13 / 16                 | 14           | 28       | 28     | 20     | -      | 90    | Every storey  |
| 954C            | 14 / 17                 | 15           | 30       | 30     | 54     | -      | 129   | Every storey  |
| 954D            | 14 / 17                 | -            | 30       | 16     | 56     | -      | 102   | Every storey  |
| То              | ital                    | 43           | 117      | 104    | 492    | 330    | 1086  |               |