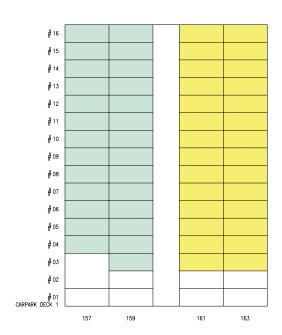

| Block<br>Number | Number<br>of<br>storeys | 2 Room Flexi |          | 0.0    | 4.5    | 5 D    | T-4-1 | Lift anana at |
|-----------------|-------------------------|--------------|----------|--------|--------|--------|-------|---------------|
|                 |                         | (Type 1)     | (Type 2) | 3 Room | 4 Room | 5 Room | Total | Lift opens at |
| 951A            | 17                      | -            | -        | -      | 45     | 42     | 87    | Every storey  |
| 951B            | 17                      | -            | -        | -      | 45     | 42     | 87    | Every storey  |
| 951C            | 16                      | -            | -        | -      | 29     | 29     | 58    | Every storey  |
| 952A            | 17                      | -            | -        | -      | 43     | 41     | 84    | Every storey  |
| 952B            | 17                      | -            | -        | -      | 43     | 41     | 84    | Every storey  |
| 952C            | 16                      | -            | -        | -      | 28     | 27     | 55    | Every storey  |
| 953A            | 17                      | -            | -        | -      | 31     | 31     | 62    | Every storey  |
| 953B            | 17                      | -            | -        | -      | 31     | 31     | 62    | Every storey  |
| 953C            | 17                      | -            | -        | -      | 47     | 46     | 93    | Every storey  |
| 954A            | 13 / 16                 | 14           | 29       | 30     | 20     | -      | 93    | Every storey  |
| 954B            | 13 / 16                 | 14           | 28       | 28     | 20     | -      | 90    | Every storey  |
| 954C            | 14 / 17                 | 15           | 30       | 30     | 54     | -      | 129   | Every storey  |
| 954D            | 14 / 17                 | -            | 30       | 16     | 56     | -      | 102   | Every storey  |
| То              | ital                    | 43           | 117      | 104    | 492    | 330    | 1086  |               |