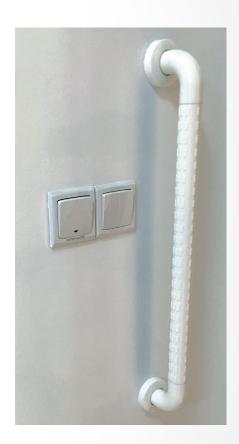

#### **Fittings**

Quality Locksets Water Closet Suite Clothes Drying Rack

Grab Bars

Wash basin with tap mixer, bath/ shower mixer with shower set

Built-in kitchen cabinets with induction hob and cooker hood, kitchen sink and dish drying rack (optional)

 Grab bars will be installed for all short-lease flats to assist elderly buyers in moving around the flats

Details on the Optional Component Scheme (OCS) package for short-lease 2-room Flexi flats are in the next page.