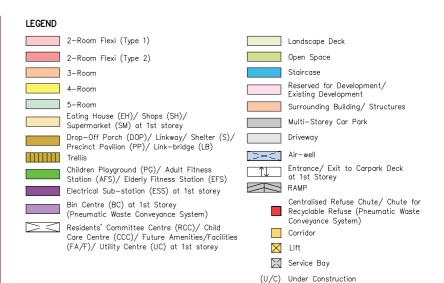

| Block<br>Number | Number<br>of<br>storeys | 2 Room Flexi |          | 0.0    | 4.5    | 5 D    | T-4-1 | Lift anana at |
|-----------------|-------------------------|--------------|----------|--------|--------|--------|-------|---------------|
|                 |                         | (Type 1)     | (Type 2) | 3 Room | 4 Room | 5 Room | Total | Lift opens at |
| 951A            | 17                      | -            | -        | -      | 45     | 42     | 87    | Every storey  |
| 951B            | 17                      | -            | -        | -      | 45     | 42     | 87    | Every storey  |
| 951C            | 16                      | -            | -        | -      | 29     | 29     | 58    | Every storey  |
| 952A            | 17                      | -            | -        | -      | 43     | 41     | 84    | Every storey  |
| 952B            | 17                      | -            | -        | -      | 43     | 41     | 84    | Every storey  |
| 952C            | 16                      | -            | -        | -      | 28     | 27     | 55    | Every storey  |
| 953A            | 17                      | -            | -        | -      | 31     | 31     | 62    | Every storey  |
| 953B            | 17                      | -            | -        | -      | 31     | 31     | 62    | Every storey  |
| 953C            | 17                      | -            | -        | -      | 47     | 46     | 93    | Every storey  |
| 954A            | 13 / 16                 | 14           | 29       | 30     | 20     | -      | 93    | Every storey  |
| 954B            | 13 / 16                 | 14           | 28       | 28     | 20     | -      | 90    | Every storey  |
| 954C            | 14 / 17                 | 15           | 30       | 30     | 54     | -      | 129   | Every storey  |
| 954D            | 14 / 17                 | -            | 30       | 16     | 56     | -      | 102   | Every storey  |
| То              | ital                    | 43           | 117      | 104    | 492    | 330    | 1086  |               |