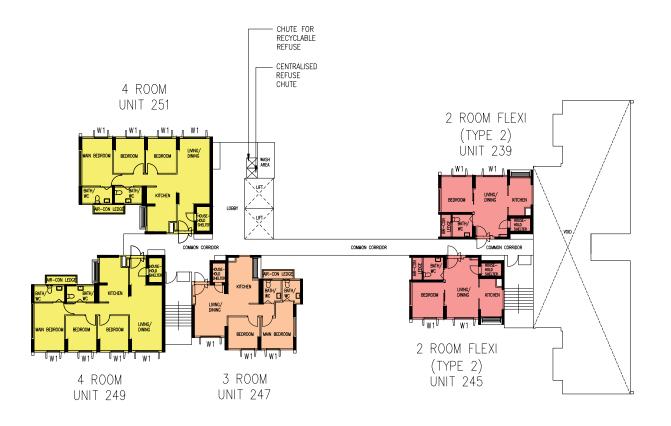

#### BLK 954A

2 ROOM FLEXI (TYPE 1)

2 ROOM FLEXI (TYPE 2)

3 ROOM

#### BLK 954B

2 ROOM FLEXI (TYPE 1)

2 ROOM FLEXI (TYPE 2)

3 ROOM

4 ROOM

#### BLK 954C

2 ROOM FLEXI (TYPE 1)

2 ROOM FLEXI (TYPE 2)

3 ROOM

#### BLK 954D

2 ROOM FLEXI (TYPE 1)

2 ROOM FLEXI (TYPE 2)

3 ROOM

BLOCK 951A

(2ND TO 3RD STOREY FLOOR PLAN)

UNITS AT AND ABOVE 5TH STOREY ARE HIGHER THAN
THE MAIN ROOF GARDEN LEVEL OF BLOCK 952

WINDOW LEGEND: