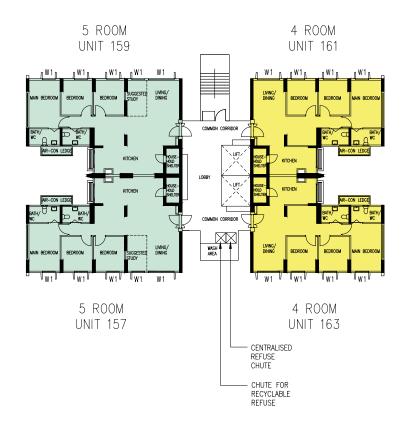

#### BLK 954A

2 ROOM FLEXI (TYPE 1)

2 ROOM FLEXI (TYPE 2)

3 ROOM

#### BLK 954B

2 ROOM FLEXI (TYPE 1)

2 ROOM FLEXI (TYPE 2)

3 ROOM

4 ROOM

#### BLK 954C

2 ROOM FLEXI (TYPE 1)

2 ROOM FLEXI (TYPE 2)

3 ROOM

#### BLK 954D

2 ROOM FLEXI (TYPE 1)

2 ROOM FLEXI (TYPE 2)

3 ROOM

BLOCK 951A

(2ND TO 3RD STOREY FLOOR PLAN)

UNITS AT AND ABOVE 5TH STOREY ARE HIGHER THAN
THE MAIN ROOF GARDEN LEVEL OF BLOCK 952

WINDOW LEGEND: