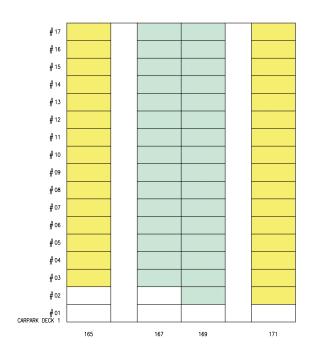

| Block<br>Number | Number<br>of<br>storeys | 2 Room Flexi |          | 0.0    | 4.5    | 5 D    | T-4-1 | Lift anana at |
|-----------------|-------------------------|--------------|----------|--------|--------|--------|-------|---------------|
|                 |                         | (Type 1)     | (Type 2) | 3 Room | 4 Room | 5 Room | Total | Lift opens at |
| 951A            | 17                      | -            | -        | -      | 45     | 42     | 87    | Every storey  |
| 951B            | 17                      | -            | -        | -      | 45     | 42     | 87    | Every storey  |
| 951C            | 16                      | -            | -        | -      | 29     | 29     | 58    | Every storey  |
| 952A            | 17                      | -            | -        | -      | 43     | 41     | 84    | Every storey  |
| 952B            | 17                      | -            | -        | -      | 43     | 41     | 84    | Every storey  |
| 952C            | 16                      | -            | -        | -      | 28     | 27     | 55    | Every storey  |
| 953A            | 17                      | -            | -        | -      | 31     | 31     | 62    | Every storey  |
| 953B            | 17                      | -            | -        | -      | 31     | 31     | 62    | Every storey  |
| 953C            | 17                      | -            | -        | -      | 47     | 46     | 93    | Every storey  |
| 954A            | 13 / 16                 | 14           | 29       | 30     | 20     | -      | 93    | Every storey  |
| 954B            | 13 / 16                 | 14           | 28       | 28     | 20     | -      | 90    | Every storey  |
| 954C            | 14 / 17                 | 15           | 30       | 30     | 54     | -      | 129   | Every storey  |
| 954D            | 14 / 17                 | -            | 30       | 16     | 56     | -      | 102   | Every storey  |
| То              | ital                    | 43           | 117      | 104    | 492    | 330    | 1086  |               |