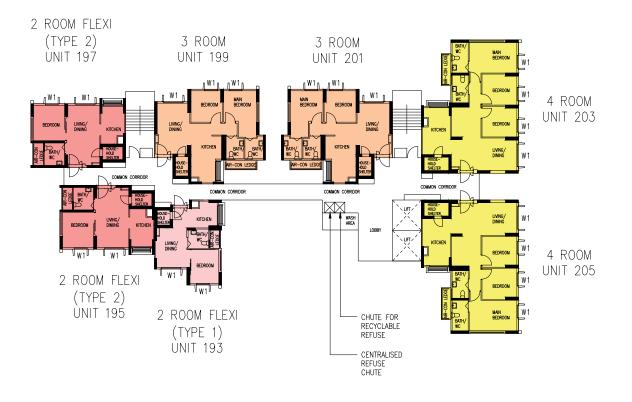

#### 2-ROOM FLEXI (TYPE 1) FLOOR PLAN

(With Suggested Furniture Layout)
APPROX. FLOOR AREA 40 sqm
(Inclusive of Internal Floor Area of 38 sqm and Air-Con Ledge)

#### 2-ROOM FLEXI (TYPE 2) FLOOR PLAN

(With Suggested Furniture Layout)
APPROX. FLOOR AREA 48 sqm
(Inclusive of Internal Floor Area of 46 sqm and Air-Con Ledge)

#### 3-ROOM FLOOR PLAN

(With Suggested Furniture Layout)
APPROX. FLOOR AREA 70 sqm
(Inclusive of Internal Floor Area of 67 sqm and Air-Con Ledge)

#### 4-ROOM FLOOR PLAN

(With Suggested Furniture Layout) APPROX. FLOOR AREA 94 sqm

(Inclusive of Internal Floor Area of 91 sqm and Air-Con Ledge)

#### 4-ROOM FLOOR PLAN

(With Suggested Furniture Layout) APPROX. FLOOR AREA 95 sqm

(Inclusive of Internal Floor Area of 92 sqm and Air-Con Ledge)

#### 4-ROOM FLOOR PLAN

(With Suggested Furniture Layout) APPROX. FLOOR AREA 96 sqm

(Inclusive of Internal Floor Area of 93 sqm and Air-Con Ledge)