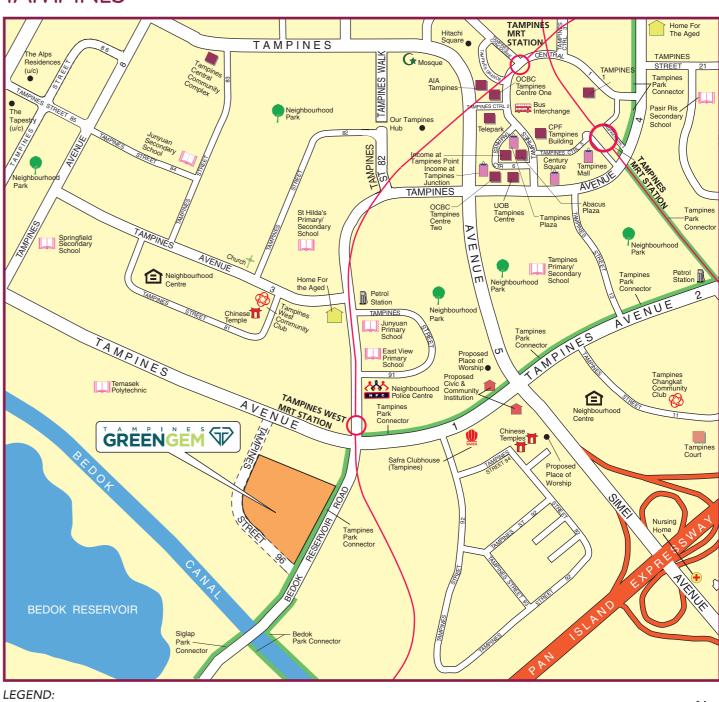

# **Green Living**

Tampines GreenGem is bounded by Bedok Reservoir Road and Tampines Street 96. It is located near Tampines West MRT station and Bedok Reservoir Park, and comprises 13 residential blocks ranging from 13 to 17 storeys. You can choose from 1,086 units of 2-room Flexi, 3-, 4-, and 5-room flats.

Tampines GreenGem's name is inspired by the development's nearby surroundings, such as the tranquil Bedok Reservoir Park, park connectors, and other nature spots in the town.

Please refer to the site plan for the facilities to be provided in Tampines GreenGem. Facilities in this development will be opened to the public.

To facilitate your flat selection, we have provided information on the surrounding land use, proposed facilities and their locations in the maps and plans in this brochure. As the information provided is based on the current planning intent of the relevant government agencies, they are indicative only and are subject to review from time to time.

# **TAMPINES**

-O- MRT Line & Station

(u/c) Under Construction

==== Under Construction / Future Road