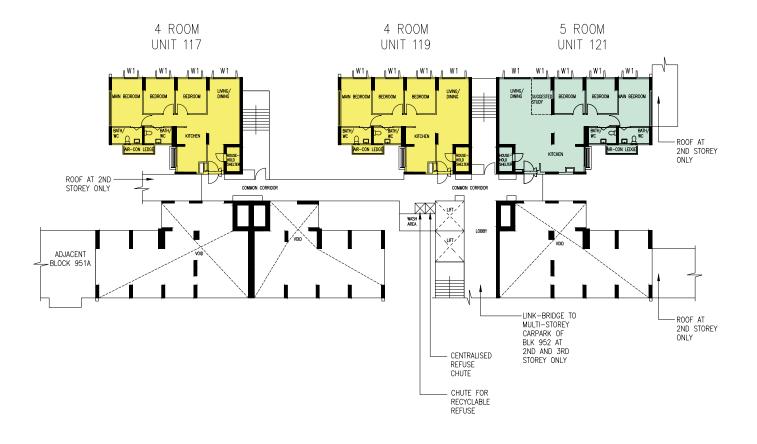

E FLAT.

THE COLOURED FLOOR PLAN IS NOT INTENDED TO DEMARCATE THE BOUNDARY OF THE FLAT.



BLOCK 951A (5TH STOREY FLOOR PLAN) UNITS AT AND ABOVE 5TH STOREY ARE HIGHER THAN THE MAIN ROOF GARDEN LEVEL OF BLOCK 952

WINDOW LEGEND:

W1-FULL HEIGHT WINDOW (APPROX. 300mm HIGH PARAPET WALL)

UNLESS OTHERWISE INDICATED, ALL WINDOWS WILL BE STANDARD HEIGHT WINDOWS





BLOCK 951A

(6TH TO 17TH STOREY FLOOR PLAN)

UNITS AT AND ABOVE 5TH STOREY ARE HIGHER THAN
THE MAIN ROOF GARDEN LEVEL OF BLOCK 952

WINDOW LEGEND:
WII—FULL HEIGHT WINDOW (APPROX. 300mm HIGH PARAPET WALL)
UNLESS OTHERWISE INDICATED, ALL WINDOWS WILL BE STANDARD HEIGHT WINDOWS

THE COLOURED FLOOR PLAN IS NOT INTENDED TO DEMARCATE THE BOUNDARY OF THE FLAT.

THE COLOURED FLOOR PLAN IS NOT INTENDED TO DEMARCATE THE BOUNDARY OF THE FLAT.



BLOCK 951B

(2ND TO 3RD STOREY FLOOR PLAN)

UNITS AT AND ABOVE 5TH STOREY ARE HIGHER THAN
THE MAIN ROOF GARDEN LEVEL OF BLOCK 952

#### WINDOW LEGEND:

W1-FULL HEIGHT WINDOW (APPROX. 300mm HIGH PARAPET WALL)

UNLESS OTHERWISE INDICATED, ALL WINDOWS WILL BE STANDARD HEIGHT WINDOWS





BLOCK 951B

(4TH STOREY FLOOR PLAN)

UNITS AT AND ABOVE 5TH STOREY ARE HIGHER THAN
THE MAIN ROOF GARDEN LEVEL OF BLOCK 952

WINDOW LEGEND:
WII—FULL HEIGHT WINDOW (APPROX. 300mm HIGH PARAPET WALL)
UNLESS OTHERWISE INDICATED, ALL WINDOWS WILL BE STANDARD HEIGHT WINDOWS

THE COLOURED FLOOR PLAN IS NOT INTENDED TO DEMARCATE THE BOUNDARY OF THE FLAT.

THE COLOURED FLOOR PLAN IS NOT INTENDED TO DEMARCATE THE BOUNDARY OF THE FLAT.



BLOCK 951B

(5TH STOREY FLOOR PLAN)

UNITS AT AND ABOVE 5TH STOREY ARE HIGHER THA