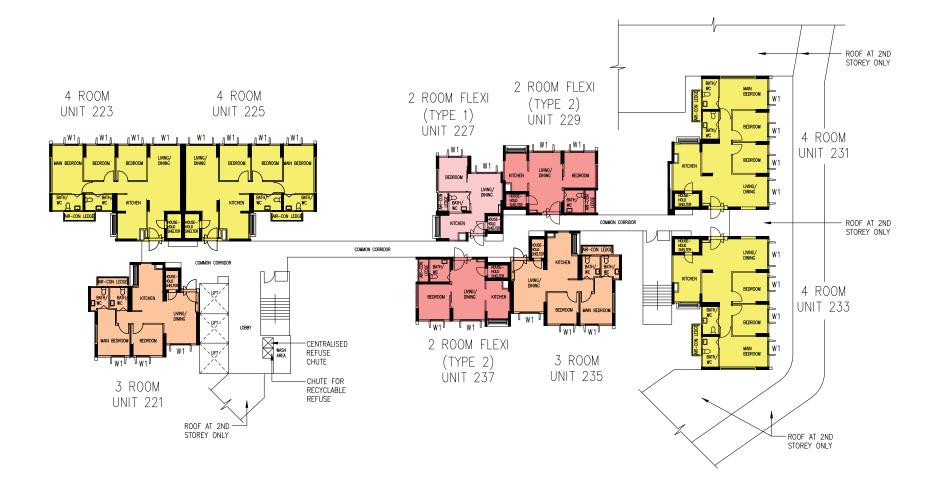

BLOCK 954A (14TH STOREY FLOOR PLAN)

BLOCK 954A (15TH STOREY FLOOR PLAN)

BLOCK 954A (16TH STOREY FLOOR PLAN)

BLOCK 954B (3RD STOREY FLOOR PLAN)

BLOCK 954B (4TH TO 13TH STOREY FLOOR PLAN)

BLOCK 954B (14TH STOREY FLOOR PLAN)

BLOCK 954B (15TH STOREY FLOOR PLAN)

BLOCK 954B (16TH STOREY FLOOR PLAN)

WINDOW LEGEND:

W1-FULL HEIGHT WINDOW (APPROX. 300mm HIGH PARAPET WALL)

UNLESS OTHERWISE INDICATED, ALL WINDOWS WILL BE STANDARD HEIGHT WINDOWS