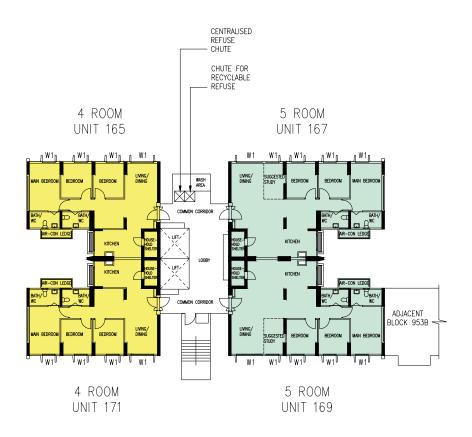

ERWISE INDICATED, ALL WINDOWS WILL BE STANDARD HEIGHT WINDOWS





BLOCK 952C (4TH TO 16TH STOREY FLOOR PLAN) UNITS AT AND ABOVE 3RD STOREY ARE HIGHER THAN THE MAIN ROOF GARDEN LEVEL OF BLOCK 954

WINDOW LEGEND:
W1-FULL HEIGHT WINDOW (APPROX. 300mm HIGH PARAPET WALL)
UNLESS OTHERWISE INDICATED, ALL WINDOWS WILL BE STANDARD HEIGHT WINDOWS

THE COLOURED FLOOR PLAN IS NOT INTENDED TO DEMARCATE THE BOUNDARY OF THE FLAT.

THE COLOURED FLOOR PLAN IS NOT INTENDED TO DEMARCATE THE BOUNDARY OF THE FLAT.



BLOCK 953A

(2ND STOREY FLOOR PLAN)

UNITS AT AND ABOVE 3RD STOREY ARE HIGHER THAN
THE MAIN ROOF GARDEN LEVEL OF BLOCK 954

WINDOW LEGEND:

W1-FULL HEIGHT WINDOW (APPROX. 300mm HIGH PARAPET WALL)

UNLESS OTHERWISE INDICATED, ALL WINDOWS WILL BE STANDARD HEIGHT WINDOWS

SCALE 0 2 4 6 8 10 METRES



BLOCK 953A

(3RD TO 17TH STOREY FLOOR PLAN)

UNITS AT AND ABOVE 3RD STOREY ARE HIGHER THAN
THE MAIN ROOF GARDEN LEVEL OF BLOCK 954



BLOCK 953B
(2ND STOREY FLOOR PLAN)
UNITS AT AND ABOVE 3RD STOREY ARE HIGHER THAN
THE MAIN ROOF GARDEN LEVEL OF BLOCK 954

WINDOW LEGEND:

W1-FULL HEIGHT WINDOW (APPROX. 300mm HIGH PARAPET WALL)

UNLESS OTHERWISE INDICATED, ALL WINDOWS WILL BE STANDARD HEIGHT WINDOWS

SCALE 0 2 4 6 8 10 METRES

THE COLOURED FLOOR PLAN IS NOT INTENDED TO DEMARCATE THE BOUNDARY OF THE FLAT.



BLOCK 953B (3RD TO 17TH STOREY FLOOR PLAN) UNITS AT AND ABOVE 3RD STOREY ARE HIGHER THAN THE MAIN ROOF GARDEN LEVEL OF BLOCK 954



BLOCK 953C

(2ND STOREY FLOOR PLAN)

UNITS AT AND ABOVE 3RD STOREY ARE HIGHER THAN
THE MAIN ROOF GARDEN LEVEL OF BLOCK 954

# WINDOW LEGEND: W1-FULL HEIGHT