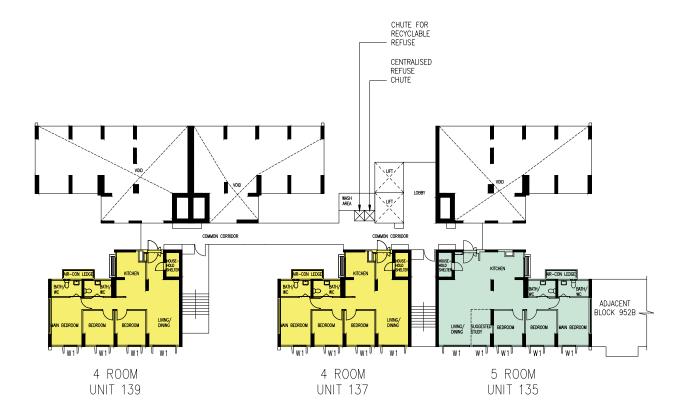

IGHT WINDOW (APPROX. 300mm HIGH PARAPET WALL)

UNLESS OTHERWISE INDICATED, ALL WINDOWS WILL BE STANDARD HEIGHT WINDOWS

THE COLOURED FLOOR PLAN IS NOT INTENDED TO DEMARCATE THE BOUNDARY OF THE FLAT.

THE COLOURED FLOOR PLAN IS NOT INTENDED TO DEMARCATE THE BOUNDARY OF THE FLAT.



BLOCK 952A

(3RD STOREY FLOOR PLAN)

UNITS AT AND ABOVE 5TH STOREY ARE HIGHER THAN THE MAIN ROOF GARDEN LEVEL OF BLOCK 952 AND UNITS AT AND ABOVE 3RD STOREY ARE HIGHER THAN THE MAIN ROOF GARDEN LEVEL OF BLOCK 954

# WINDOW LEGEND: WI-FULL HEIGHT WINDOW (APPROX. 300mm HIGH PARAPET WALL) UNLESS OTHERWISE INDICATED, ALL WINDOWS WILL BE STANDARD HEIGHT WINDOWS THE COLOURED FLOOR PLAN IS NOT INTENDED TO DEMARCATE THE BOUNDARY OF THE FLAT. THE COLOURED FLOOR PLAN IS NOT INTENDED TO DEMARCATE THE BOUNDARY OF THE FLAT.



BLOCK 952A

(4TH STOREY FLOOR PLAN)

UNITS AT AND ABOVE 5TH STOREY ARE HIGHER THAN THE MAIN ROOF GARDEN LEVEL OF BLOCK 952 AND UNITS AT AND ABOVE 3RD STOREY ARE HIGHER THAN THE MAIN ROOF GARDEN LEVEL OF BLOCK 954

### WINDOW LEGEND:

W1-FULL HEIGHT WINDOW (APPROX. 300mm HIGH PARAPET WALL)

UNLESS OTHERWISE INDICATED, ALL WINDOWS WILL BE STANDARD HEIGHT WINDOWS





BLOCK 952A
(5TH STOREY FLOOR PLAN)
UNITS AT AND ABOVE 5TH STOREY ARE HIGHER THAN THE MAIN ROOF
GARDEN LEVEL OF BLOCK 952 AND UNITS AT AND ABOVE 3RD STOREY
ARE HIGHER THAN THE MAIN ROOF GARDEN LEVEL OF BLOCK 954

#### WINDOW LEGEND:

W1-FULL HEIGHT WINDOW (APPROX. 300mm HIGH PARAPET WALL)

UNLESS OTHERWISE INDICATED, ALL WINDOWS WILL BE STANDARD HEIGHT WINDOWS





BLOCK 952A
(6TH TO 17TH STOREY FLOOR PLAN)
UNITS AT AND ABOVE 5