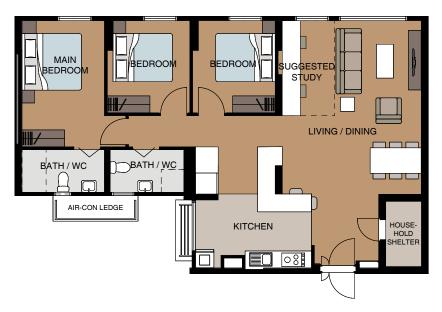

#### 4-ROOM FLOOR PLAN

(With Suggested Furniture Layout) APPROX. FLOOR AREA 94 sqm

(Inclusive of Internal Floor Area of 91 sqm and Air-Con Ledge)

#### 4-ROOM FLOOR PLAN

(With Suggested Furniture Layout) APPROX. FLOOR AREA 95 sqm

(Inclusive of Internal Floor Area of 92 sqm and Air-Con Ledge)

#### 4-ROOM FLOOR PLAN

(With Suggested Furniture Layout) APPROX. FLOOR AREA 96 sqm

(Inclusive of Internal Floor Area of 93 sqm and Air-Con Ledge)