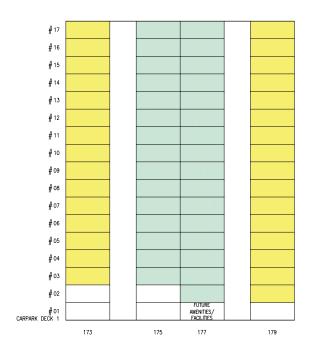

#### **Important Notes**

HDB precincts are planned to serve the evolving needs of the community. There are spaces catered for future inclusion of amenities/facilities (such as childcare centres, elderly-related facilities, education centres, residents' committee centres and day activity centres), commercial facilities (such as shops and eating houses), mechanical and electrical rooms and such other facilities depending on the prevailing needs. These spaces could be in the void decks, common property, car parks or stand-alone community buildings.

#### Notes:

- 1. All proposed developments are subject to change and planning approval.
- 2. The proposed facilities and their locations as shown are indicative only. The proposed facilities may include other ancillary uses allowed under URA's prevailing Development Control guidelines. For example, places of worship may also include columbarium as an ancillary use, while community centres may also include childcare centres, and schools may be upgraded or built with higher-rise blocks. The implementation of the facilities is subject to review from time to time by the relevant authorities.
- 3. The use of the void deck in any apartment block, common property (such as precinct pavilion), car park or stand-alone community building for future amenities/facilities (such as childcare centres, elderly-related facilities, education centres, residents' committee centres and day activity centres), commercial facilities (such as shops and eating houses), mechanical and electrical rooms and such other facilities is subject to review from time to time.
- 4. The residential blocks may be completed ahead of the proposed precinct facilities, so that flat buyers are able to collect the keys to their new homes earlier.
- 5. Unless otherwise indicated in the sales brochure, all facilities within the project, including but not limited to roof gardens and sky terraces (if any), will be open to the public.