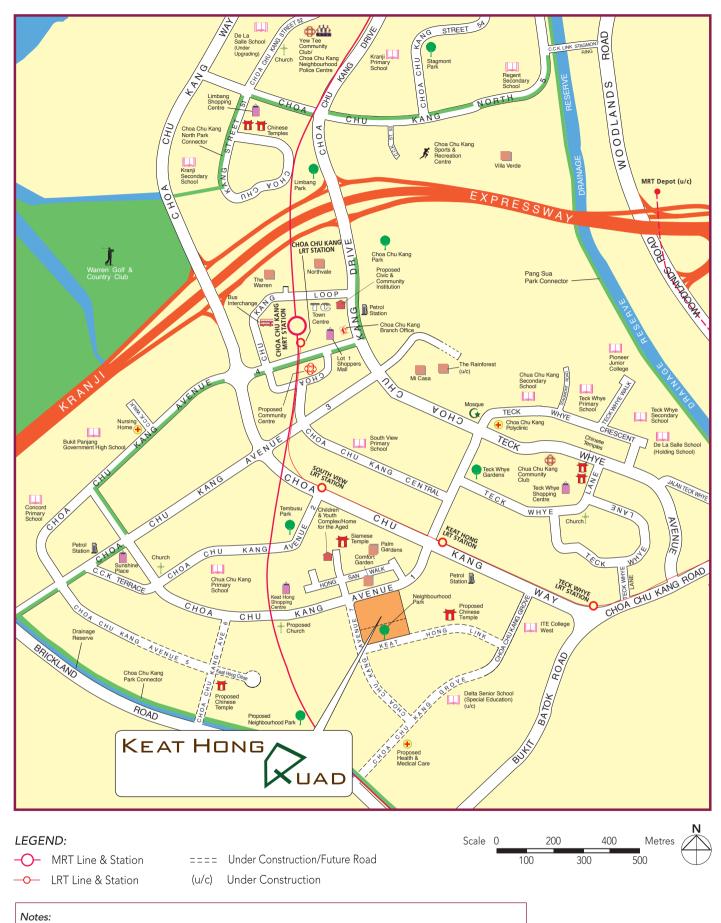

Enjoy a leisurely walk or a relaxing jog at the Choa Chu Kang Park Connector located nearby. More workout options can be found at the Choa Chu Kang Sports and Recreation Centre which hosts a stadium, swimming pool, sports hall and more. You can also pick up new hobbies at the Chua Chu Kang Community Club.

Commute with ease with Keat Hong LRT station just a short walk away. The Kranji Expressway (KJE) provides connectivity to the rest of Singapore.

Schools in the area include Chua Chu Kang Primary School, South View Primary School, Bukit Panjang Government High School, Pioneer Junior College and ITE College West.

#### Modern conveniences around you

For your daily shopping and dining needs, Keat Hong Shopping Centre is the place to go to. Go marketing at the wet market place for fresh produce or take your family for a meal at the eating outlets. Alternatively, head over to Sunshine Place, Teck Whye Shopping Centre or Lot 1 Shoppers' Mall in Choa Chu Kang Town Centre for more shopping and dining options. Find out more about the heartland shops around you by logging on to www.hdb.gov.sg/where2shop.