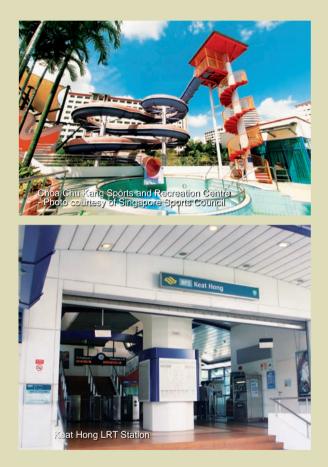

Enjoy a leisurely walk or a relaxing jog at the Choa Chu Kang Park Connector located nearby. More workout options can be found at the Choa Chu Kang Sports and Recreation Centre which hosts a stadium, swimming pool, sports hall and more. You can also pick up new hobbies at the Chua Chu Kang Community Club.

Commute with ease with Keat Hong LRT station just a short walk away. The Kranji Expressway (KJE) provides connectivity to the rest of Singapore.

Schools in the area include Chua Chu Kang Primary School, South View Primary School, Bukit Panjang Government High School, Pioneer Junior College and ITE College West.