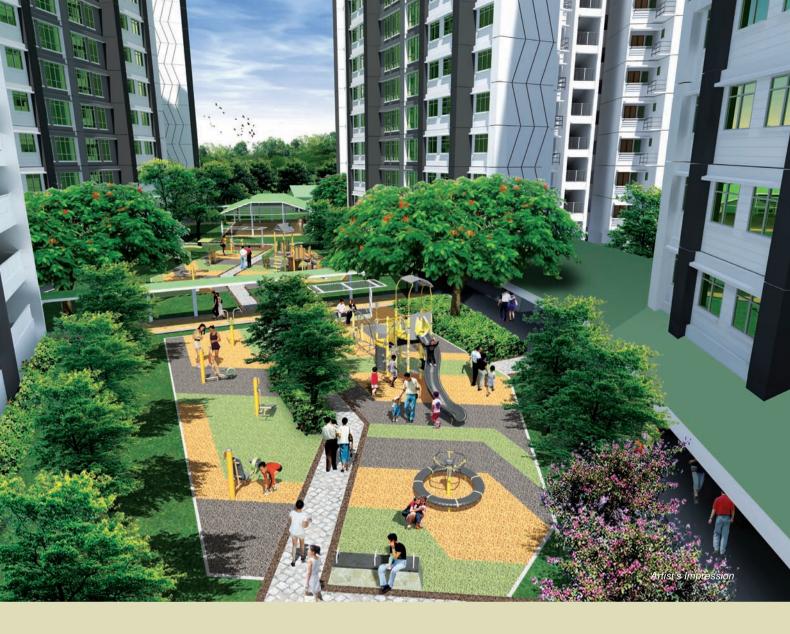

## **Relax and Reflect**

Keat Hong Quad features modern architecture with sleek and clean vertical lines, providing the development with a contemporary look and identity.

Relax and unwind at the central open space which encompasses a range of recreational and communal facilities. Children can have fun in the children's playground while the adults and elderly can work out at the fitness stations. Take a leisurely stroll through the landscaped garden or chat with your family and friends at the resting shelters provided. Large social gatherings can be held at the precinct pavilion to enhance communal bonding.