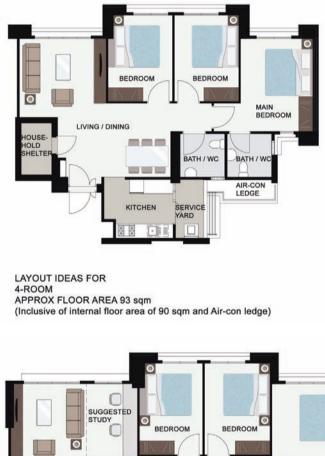

### Delightful Homes

Keat Hong Quad offers 4- and 5-room Standard Flats. All units come with three-quarter height windows in the living/dining area and half-height windows in the other rooms.

These flats come with floor finishes in the kitchen, household shelter, service yard and bathrooms. For added convenience, you can opt in to have floor finishes in the living/ dining room and bedrooms of your selected flat. You may also opt in to have sanitary fittings in the bathrooms - wash basin, water tap and shower mixer. These sanitary fittings, together with internal doors, will be offered as a package. The cost of installing these optional components will be added to the selling price of the flat.