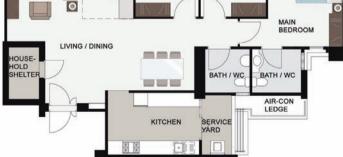

### Delightful Homes

Keat Hong Quad offers 4- and 5-room Standard Flats. All units come with three-quarter height windows in the living/dining area and half-height windows in the other rooms.

These flats come with floor finishes in the kitchen, household shelter, service yard and bathrooms. For added convenience, you can opt in to have floor finishes in the living/ dining room and bedrooms of your selected flat. You may also opt in to have sanitary fittings in the bathrooms - wash basin, water tap and shower mixer. These sanitary fittings, together with internal doors, will be offered as a package. The cost of installing these optional components will be added to the selling price of the flat.

LAYOUT IDEAS FOR 5-ROOM APPROX FLOOR AREA 113 sqm (inclusive of Internal Floor Area of 110 sqm and Air-con ledge)