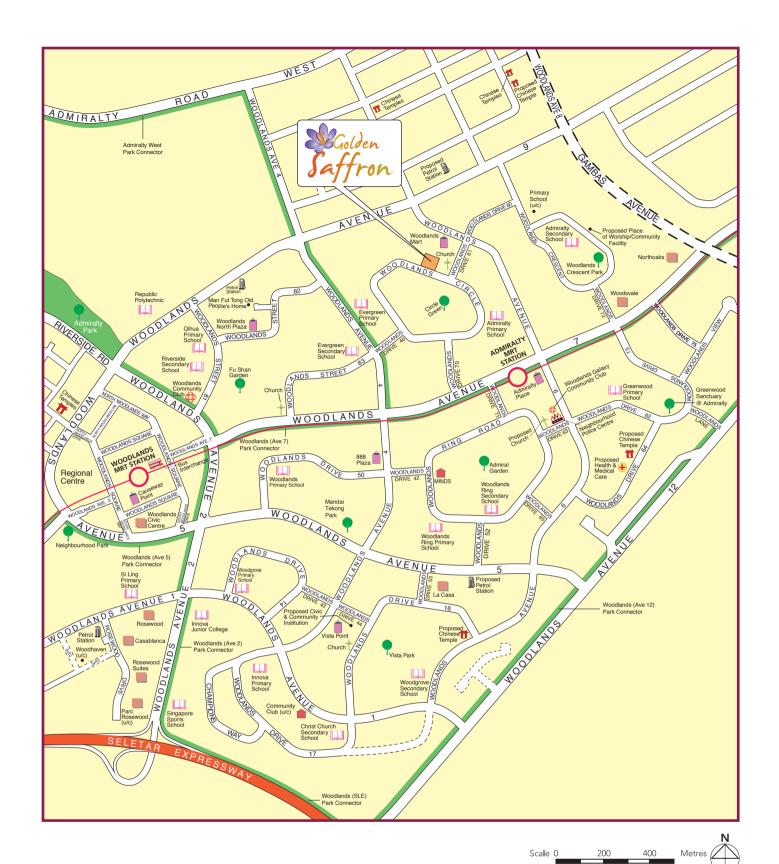

#### LEGEND:

-O- MRT Line & Station (u/c) Under Construction ==== Future Road ☐ ☐ Future North-South Expressway (NSE)

#### Notes:

All proposed developments are subject to change and planning approval.

Proposed Civic & Community Institution includes examples like Community Centre/Club, Association, Home for the Aged, etc., subject to change and planning approval.

Proposed Health & Medical Care (eg. Nursing Home), subject to change and planning approval.

Proposed Place of Worship includes examples like Church, Mosque, Chinese Temple, Hindu Temple, etc., subject to change and planning approval.

#### Enjoy a modern lifestyle

Stroll over to the nearby Woodlands Mart for your daily necessities. More shopping and dining options are available at Admiralty Place, Causeway Point and Woodlands Civic Centre. Log on to www.hdb.gov.sg/where2shop to find out more about the heartland shops in the town.

Nature lovers will appreciate the nearby parks. Enjoy outdoor spaces at Circle Green, Woodlands Crescent Park, Woodlands Town Garden and Woodlands Waterfront. Other leisure options include working out at Woodlands sports hall, stadium and swimming complex. You can also choose to participate in activities organised by the Woodlands Galaxy Community Club.

Commute with ease with the public bus services, Woodlands MRT station and Admiralty MRT station. Those who drive will enjoy the accessibility provided by the Seletar Expressway (SLE).

Nearby schools include Evergreen Primary, Evergreen Secondary and Admiralty Primary School. Innova Junior College, Republic Polytechnic and Singapore Sports School are also located in the town.