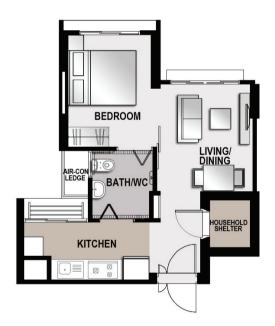

#### LAYOUT IDEAS FOR STUDIO APARTMENT (TYPE A)

APPROX. FLOOR AREA 37 sqm (inclusive of Internal Floor Area of 35 sqm and Air-Con Ledge)