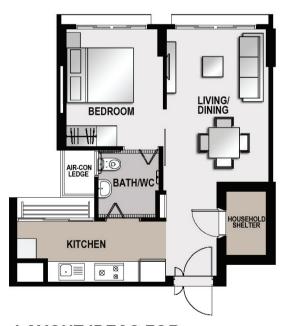

## LAYOUT IDEAS FOR STUDIO APARTMENT (TYPE B)

APPROX. FLOOR AREA 47 sqm (inclusive of Internal Floor Area of 45 sqm and Air-Con Ledge)